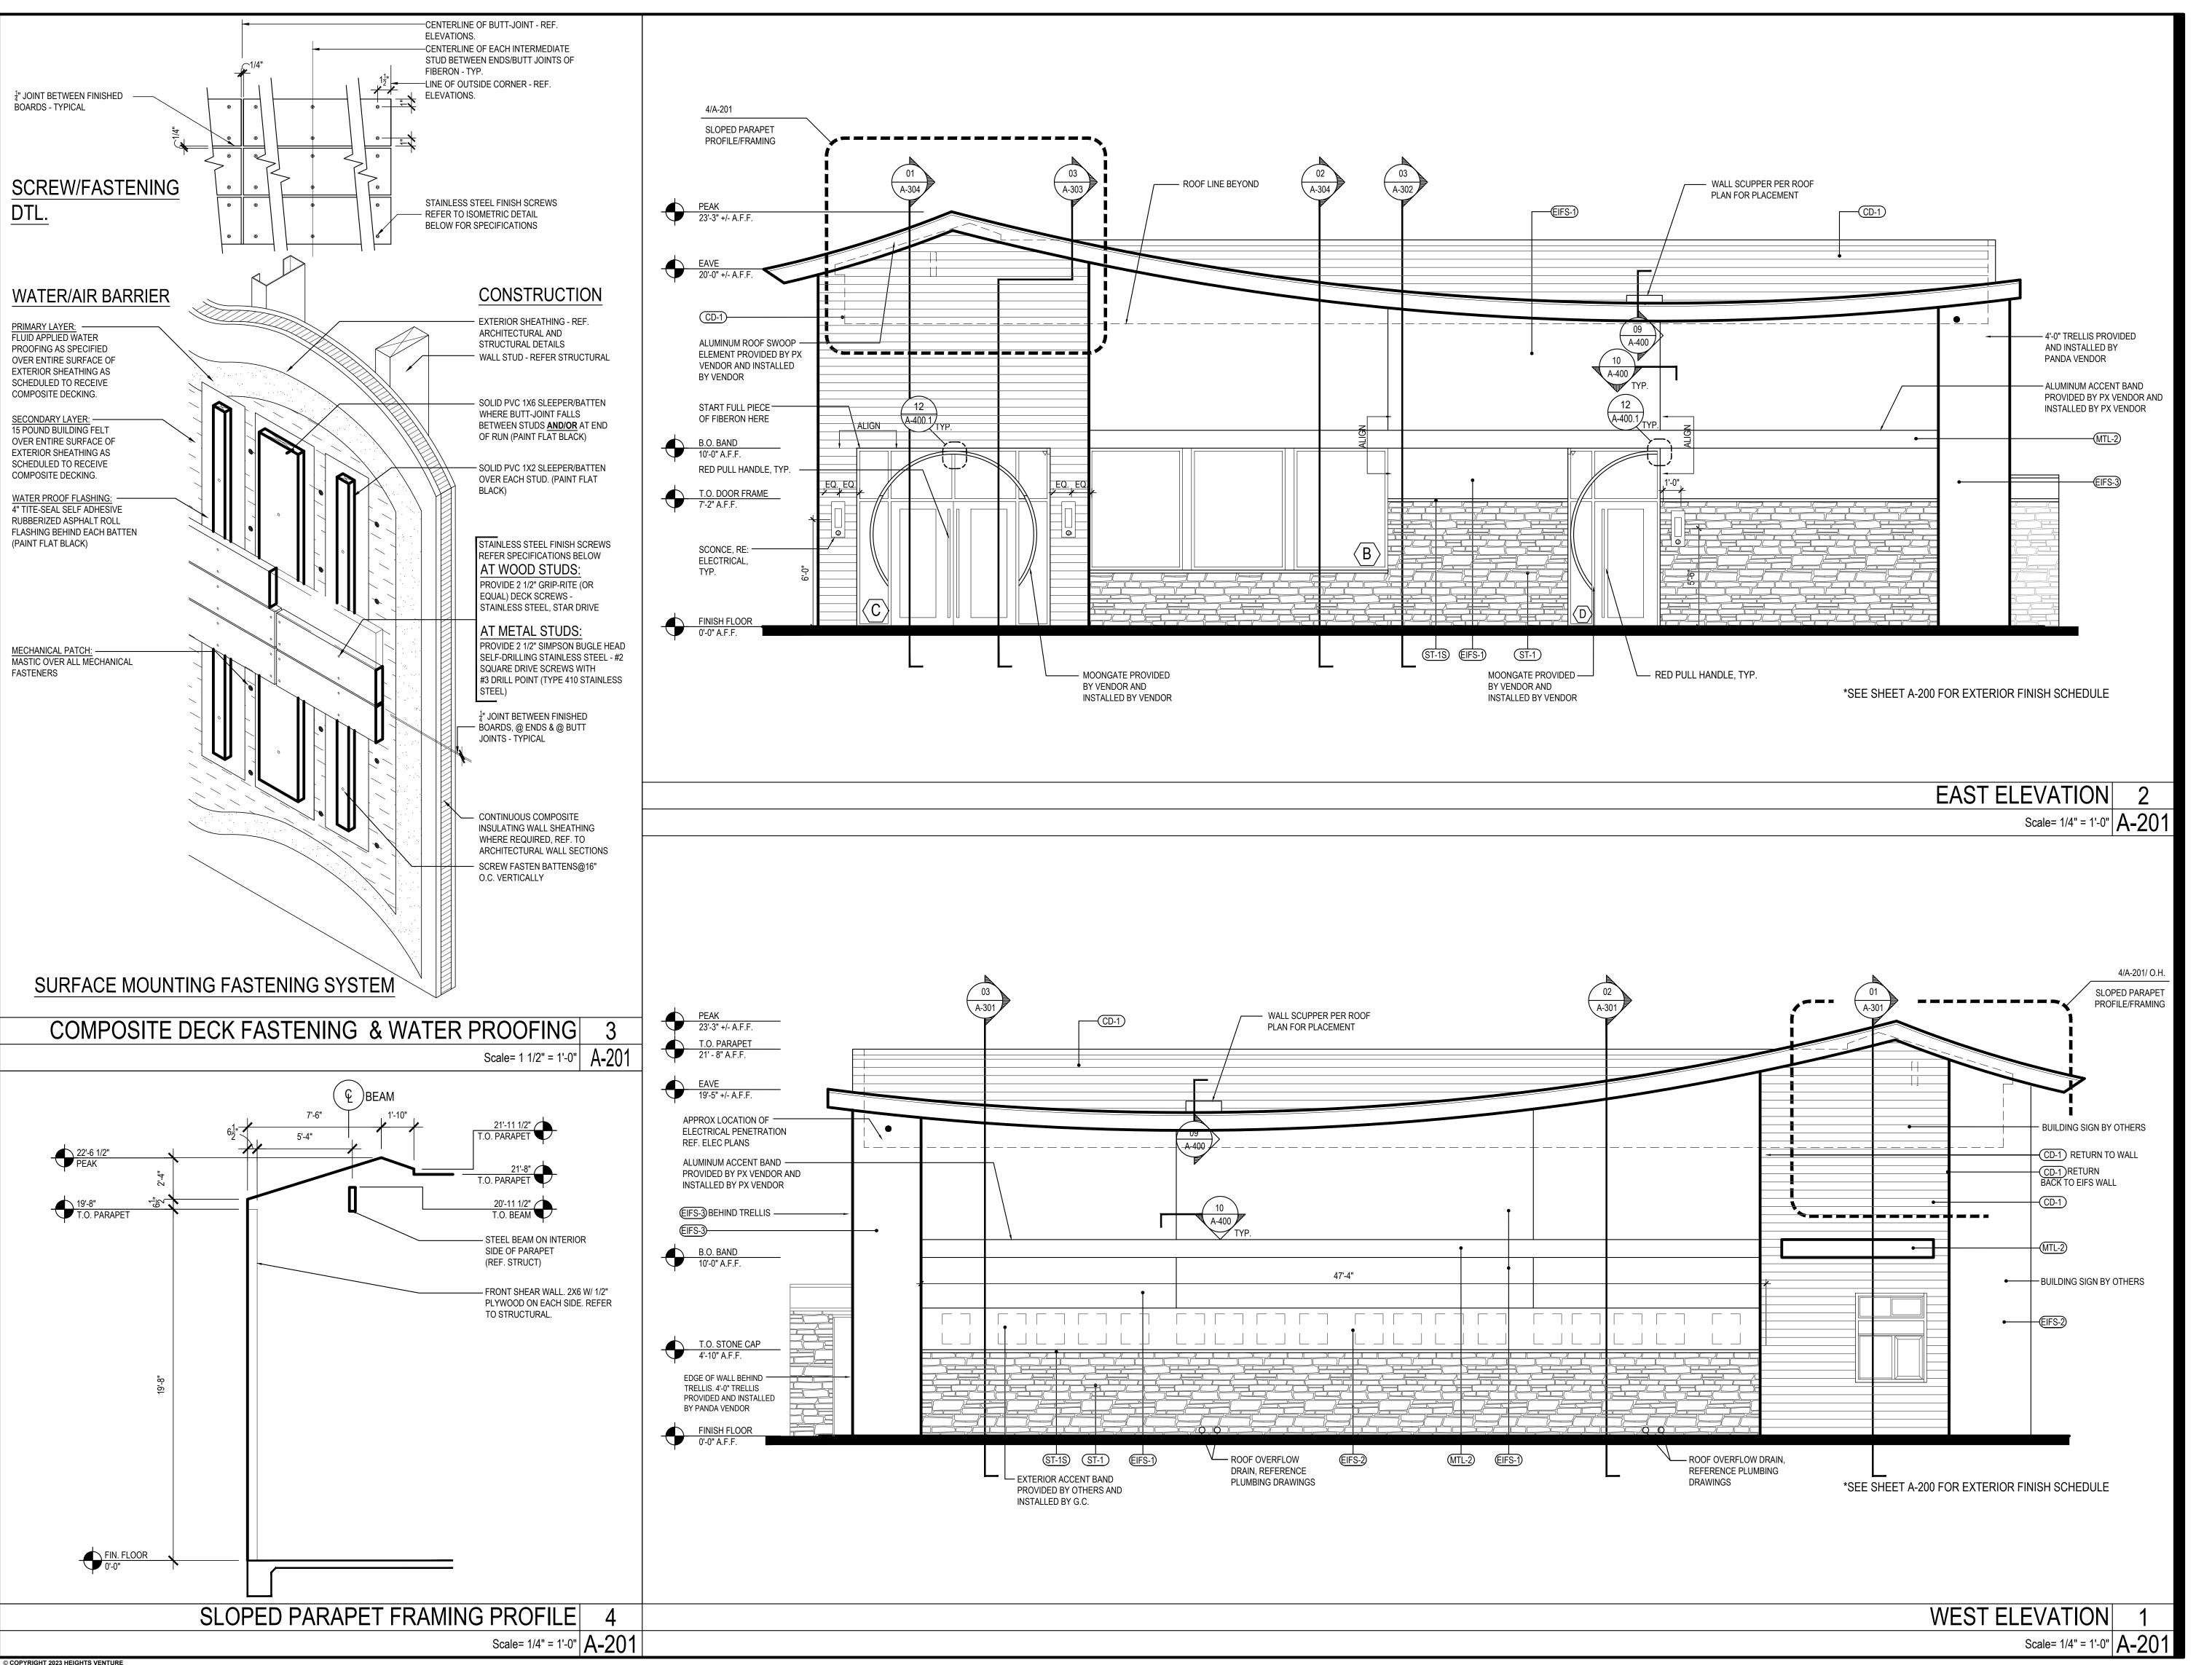

## PANDA EXPRESS

PANDA HOME 2600 LINCOLN WAY E.& 24TH ST. MASSILLON, OH ZIP

A-201

EXTERIOR ELEVATIONS

PANDA HOME 2600 R4