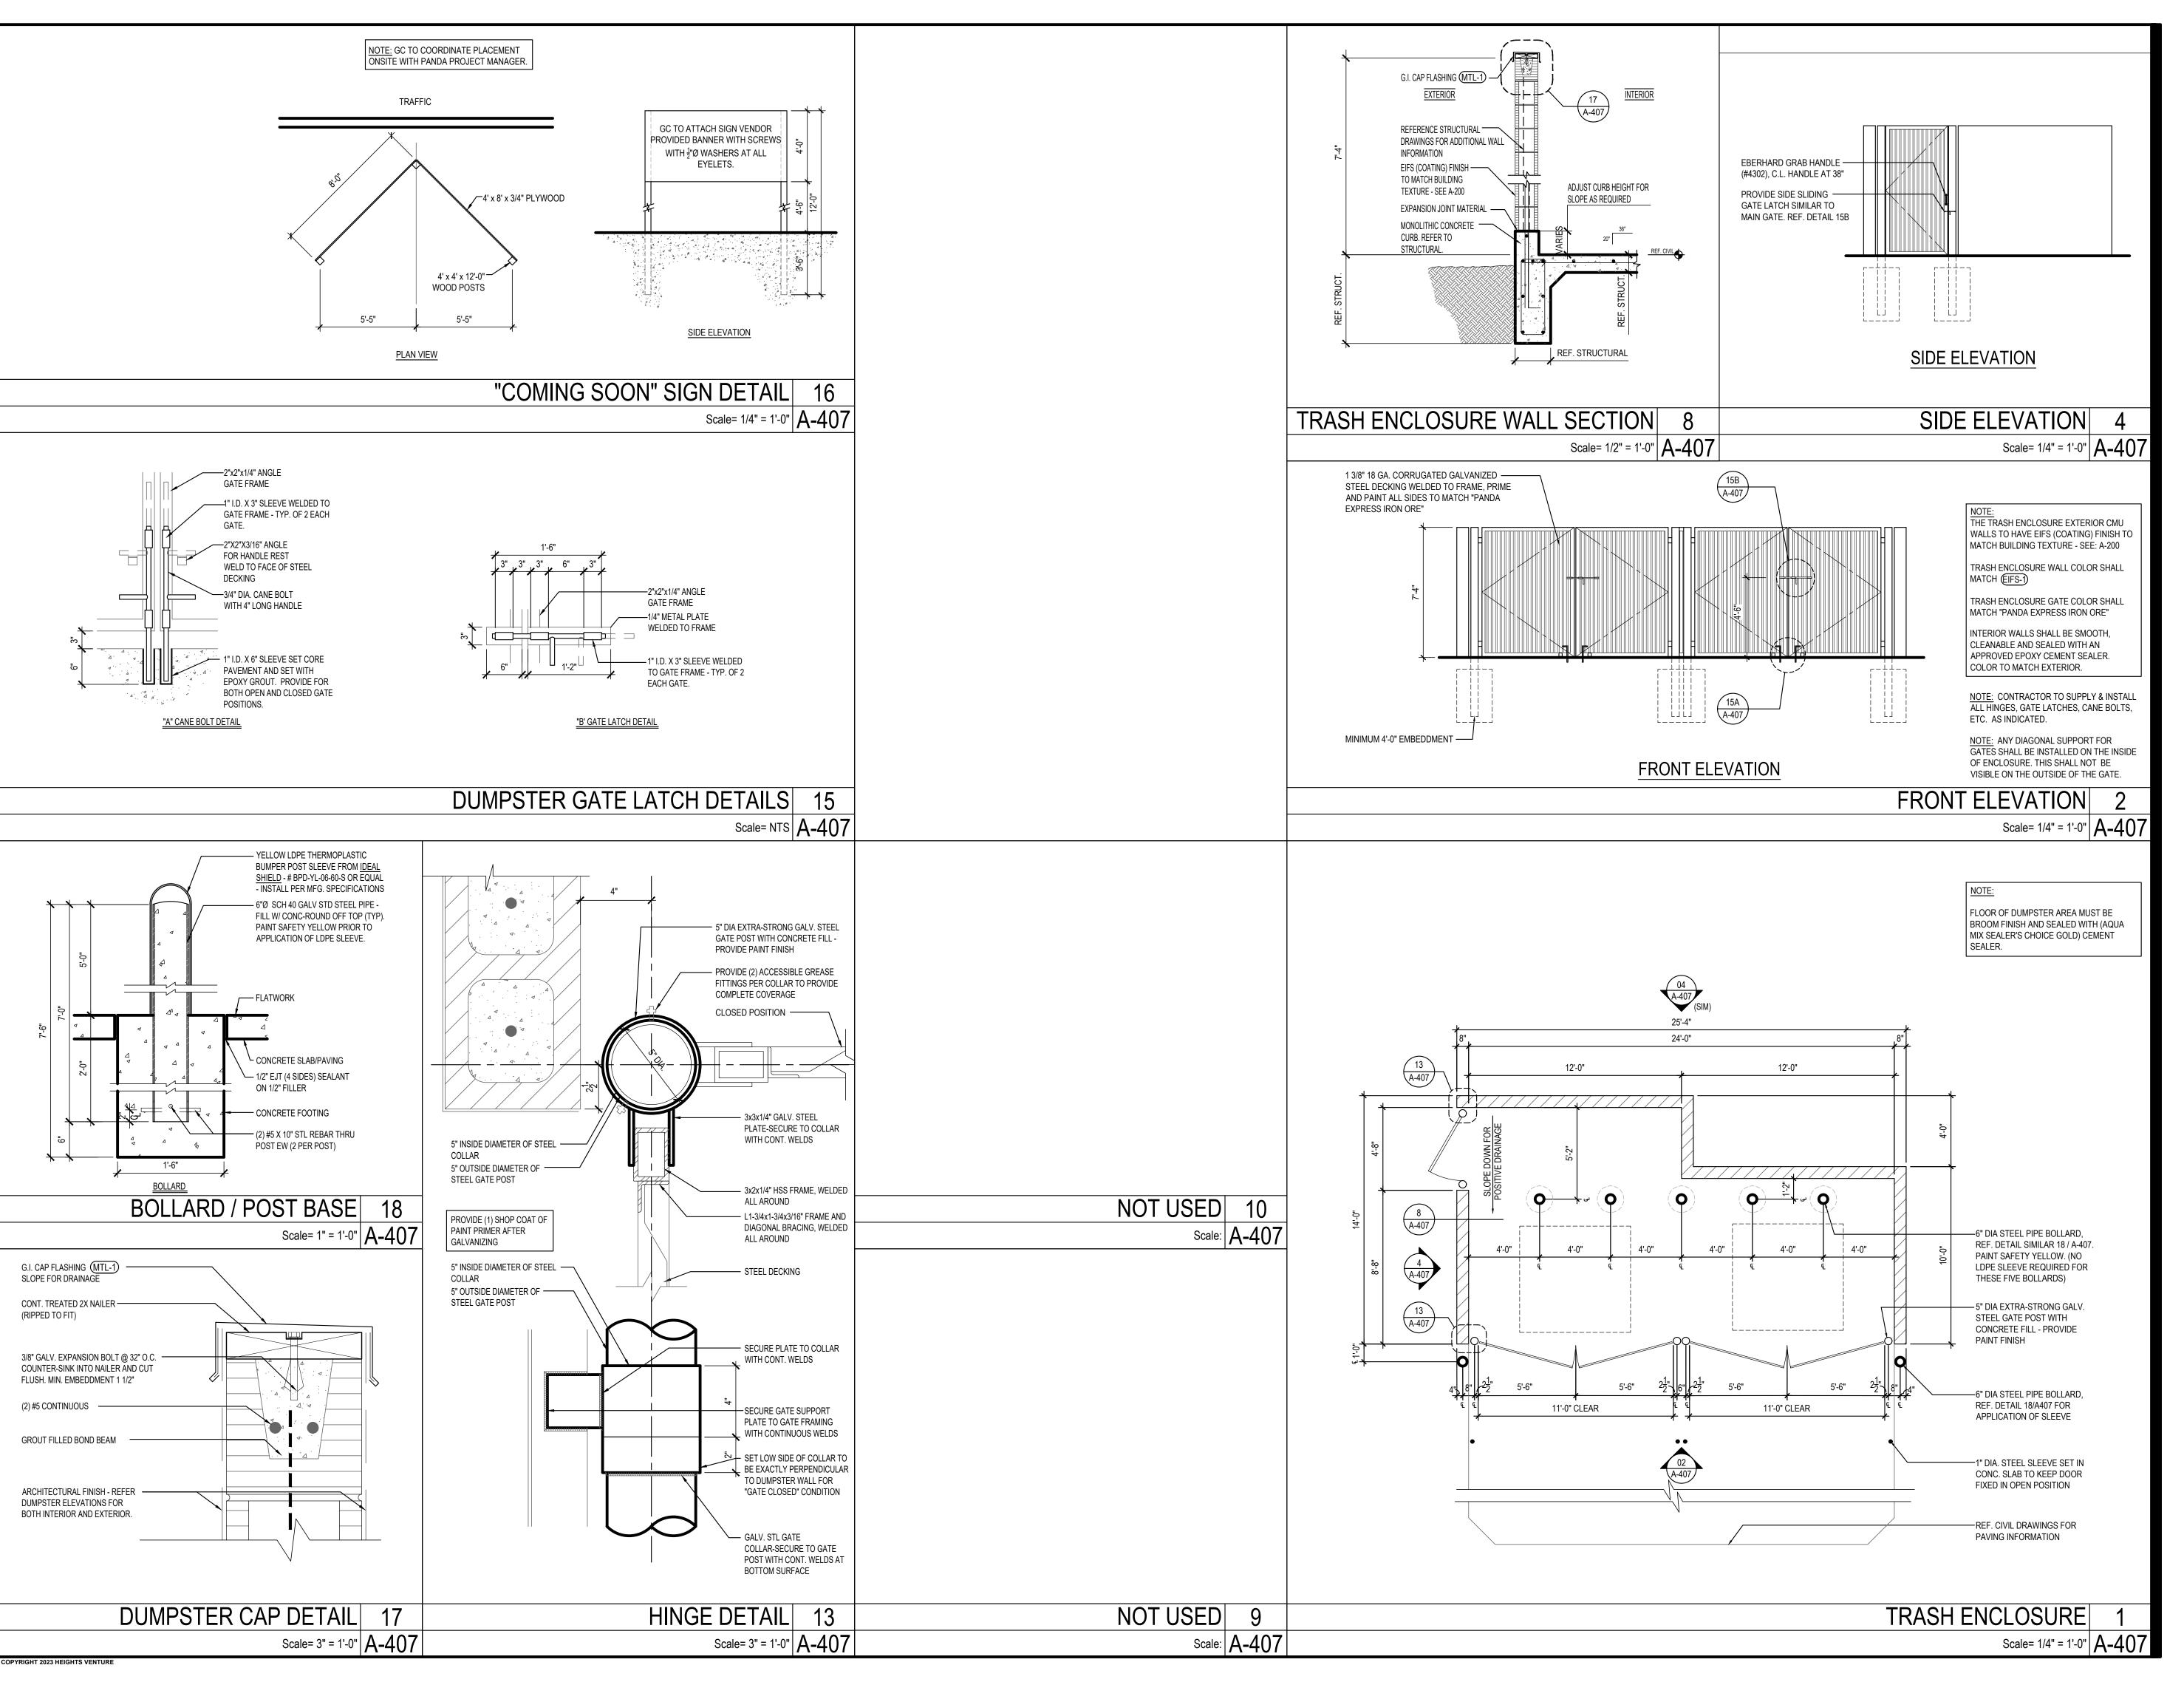

## PANDA EXPRESS

PANDA HOME 2600 LINCOLN WAY E.& 24TH ST. MASSILLON, OH ZIP

A-407

TRASH ENCLOSURE **DETAILS** 

PANDA HOME 2600 R4