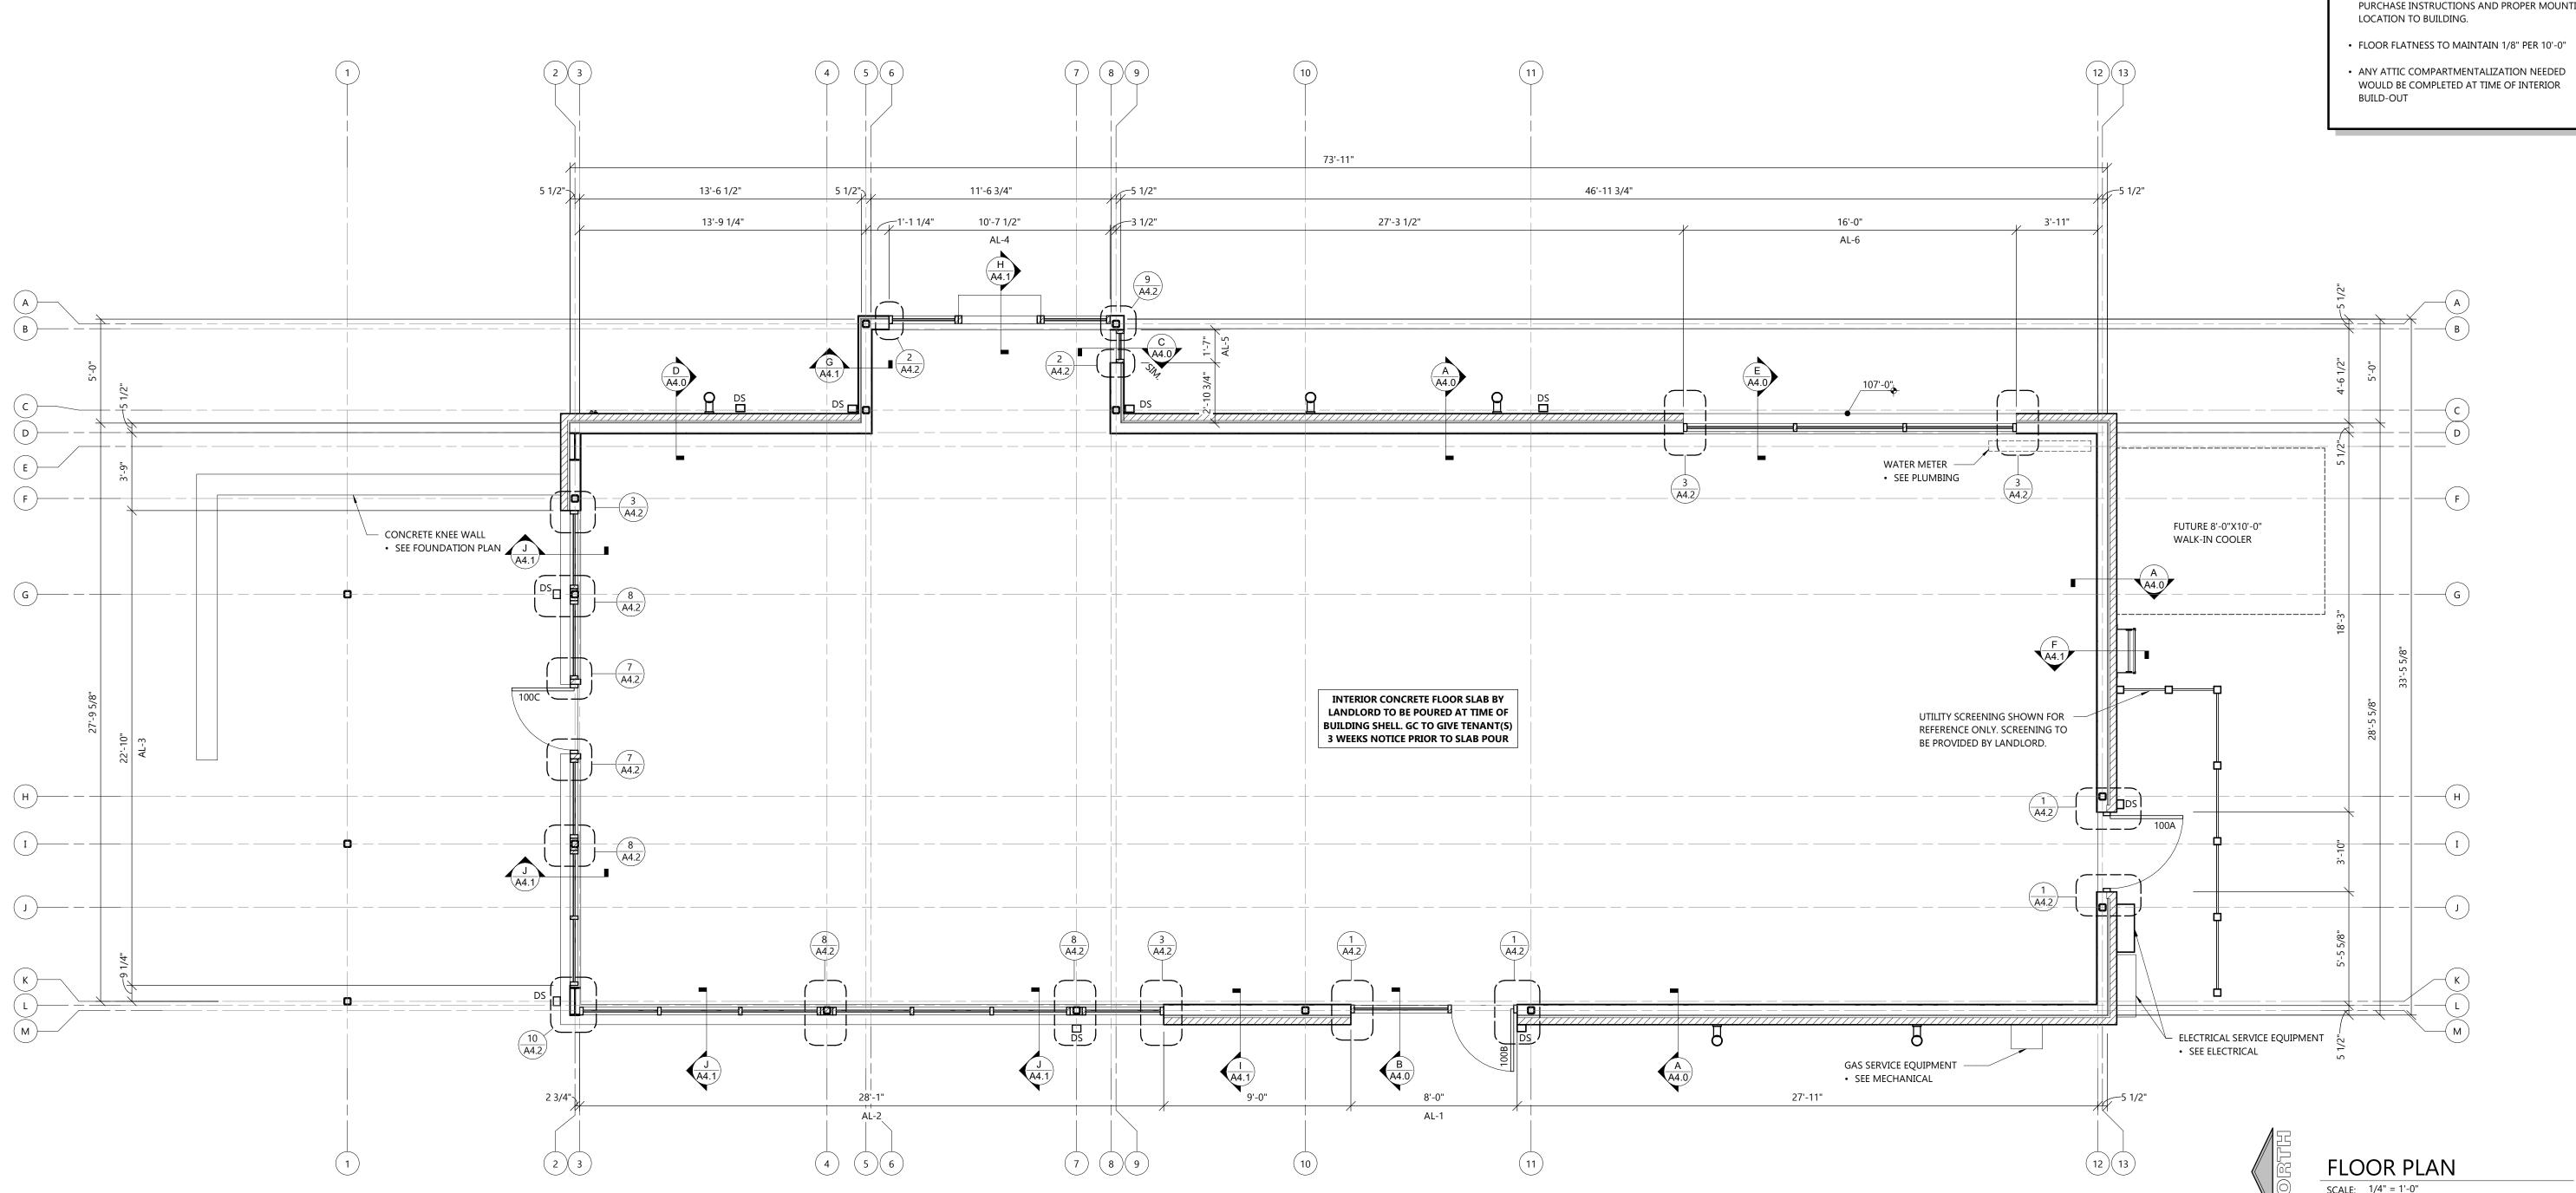

## **GENERAL NOTES**

- ALL ITEMS TO BE COMPLETED PER SPECIFICATIONS AND GENERAL NOTES, UNLESS NOTED OTHERWISE.
- ALL INTERIOR DIMS. ARE FROM FACE-OF-STUD TO FACE-OF-STUD.
- ALL PERIMETER WALLS TO BE 2x4 OR 2x6 WOOD
- STUDS @ 16" OC (SEE FLOOR PLAN FOR SIZE) W/ 5/8" GYP. BOARD (GYP. BOARD TO BE BY TENANT) -EXTEND TO BOTTOM CHORD OF TRUSSES. ALL FUTURE TENANT INTERIOR WALLS TO BE PART
- OF A SEPARATE SUBMITTAL AND DRAWING PACKAGE. BUILDING SHELL CONTRACTOR TO COORDINATE ANY BLOCKING, CONDUITS, PENETRATIONS, ETC. WITH FINAL TENANT BUILD-OUT DOCUMENTS PRIOR TO APPLYING EXTERIOR WALL FINISH GYP. BD.
- COORDINATE ALL UNDER-SLAB CONSTRUCTIONS WITH TENANTS PRIOR TO POURING FLOOR SLAB (3 WEEK NOTICE REQ'D.).
- ALL INTERIOR METALS TO HAVE (1) COAT INTERIOR METAL PRIMER AND (2) COAT FINISH PAINT (INTERIOR SEMI-GLOSS ALYKD ENAMEL).
- CONTRACTOR SHALL PROVIDE PRODUCTS COMPLETE WITH ACCESSORIES, TRIM, FINISH, FASTENERS AND OTHER ITEMS NEEDED FOR A COMPLETE INSTALLATION AND INDICATED USE AND
- REFERENCE TO MATERIALS OR SYSTEMS HEREIN BY NAME, MAKE, OR CATALOG NUMBER IS INTENDED TO ESTABLISH A STANDARD QUALITY, AND NOT TO LIMIT COMPETITION; AND THE WORDS "OR APPROVED EQUIVALENT" ARE IMPLIED FOLLOWING EACH BRAND NAME "OR APPROVED EQUAL". MATERIALS SHALL BE APPROVED BY ARCHITECT PRIOR TO ACCEPTANCE FOR USE.
- ALL EXPOSED CONCRETE FLOOR SLAB TO RECEIVE (1) COAT 'SYMMONS CORPORATION' CURE & SEAL.
- KNOX BOX, IF REQUIRED, CONTACT FIRE DEPT FOR PURCHASE INSTRUCTIONS AND PROPER MOUNTING LOCATION TO BUILDING.

ARCHITECTURAL FLOOR PLAN

100 Camelot Drive Fond du Lac, WI 54935 920-926-9800

excelengineer.com

PROJECT INFORMATION

Н BUILDING

PROFESSIONAL SEAL

PRELIMINARY DATES JAN. 20, 2023

LINCOLN