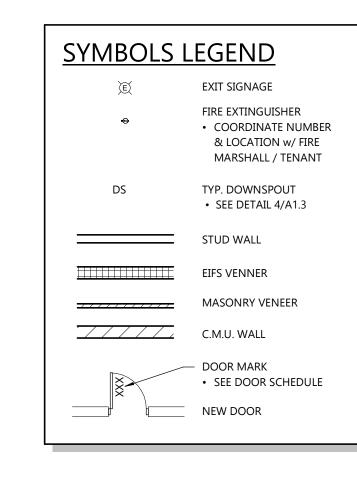

## **GENERAL NOTES**

- ALL ITEMS TO BE COMPLETED PER SPECIFICATIONS AND GENERAL NOTES, UNLESS NOTED OTHERWISE.
- ALL INTERIOR DIMS. ARE FROM FACE-OF-STUD TO FACE-OF-STUD.
- ALL PERIMETER WALLS TO BE 2x4 OR 2x6 WOOD
- STUDS @ 16" OC (SEE FLOOR PLAN FOR SIZE) W/ 5/8" GYP. BOARD (GYP. BOARD TO BE BY TENANT) -EXTEND TO BOTTOM CHORD OF TRUSSES. ALL FUTURE TENANT INTERIOR WALLS TO BE PART
- OF A SEPARATE SUBMITTAL AND DRAWING PACKAGE. BUILDING SHELL CONTRACTOR TO COORDINATE ANY BLOCKING, CONDUITS, PENETRATIONS, ETC. WITH FINAL TENANT BUILD-OUT DOCUMENTS PRIOR TO APPLYING EXTERIOR WALL FINISH GYP. BD.
- COORDINATE ALL UNDER-SLAB CONSTRUCTIONS WITH TENANTS PRIOR TO POURING FLOOR SLAB (3 WEEK NOTICE REQ'D.).
- ALL INTERIOR METALS TO HAVE (1) COAT INTERIOR METAL PRIMER AND (2) COAT FINISH PAINT (