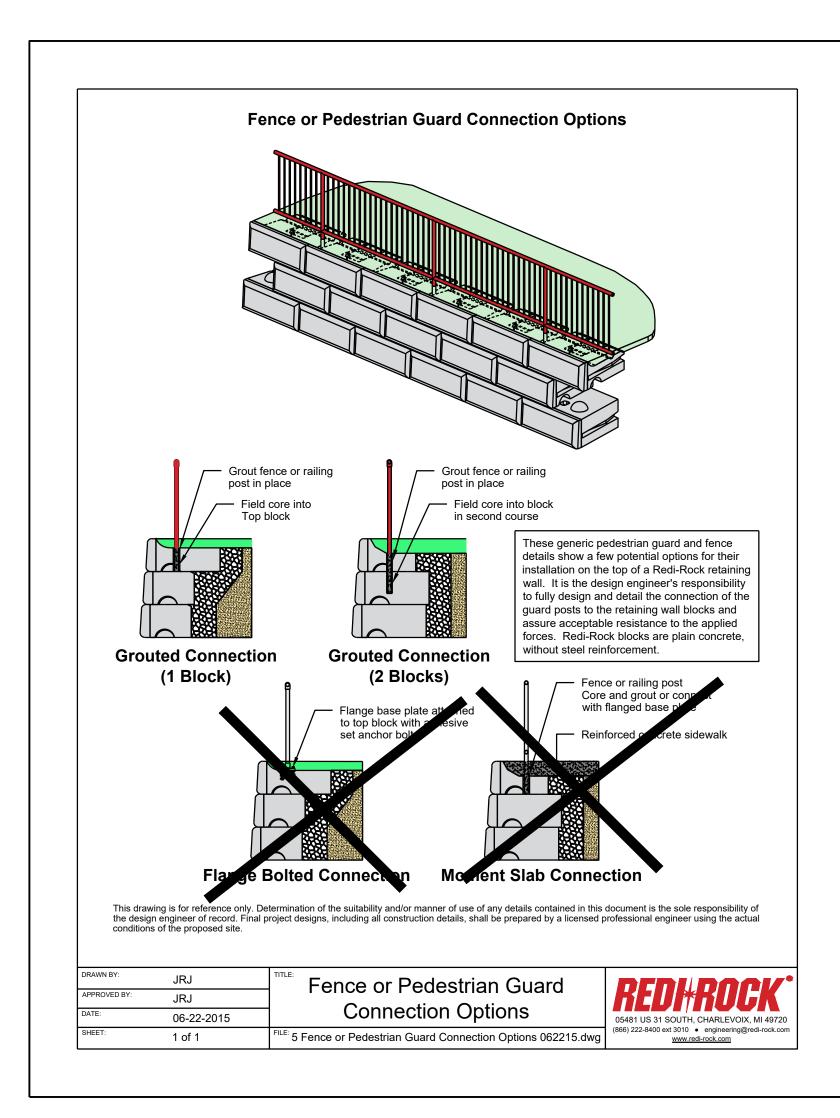

- STONE STRONG SYSTEMS

- 1. THIS DRAWING IS FOR REFERENCE ONLY. THE CONTRACTOR SHALL ENGINEERED SHOP DRAWINGS SEALED BY AN OHIO P.E. THE FINAL DESIGN MUST RESPOND TO THE ACTUAL SITE CONDITIONS AND SHALL ADDRESS BOTH INTERNAL AND EXTERNAL DRAINAGE. 2. BLOCK SHALL HAVE INTEGRATED COLOR. COLOR SHALL BE SELECTED BY OWNER.
- WALL #1 ORNAMENTAL FENCE CONNECTION

- STONE STRONG SYSTEMS

- 1. THIS DRAWING IS FOR REFERENCE ONLY. THE CONTRACTOR SHALL ENGINEERED SHOP DRAWINGS SEALED BY AN OHIO P.E. THE FINAL DESIGN MUST RESPOND TO THE ACTUAL SITE CONDITIONS AND SHALL ADDRESS BOTH INTERNAL AND EXTERNAL DRAINAGE. 2. BLOCK SHALL HAVE INTEGRATED COLOR. COLOR SHALL BE SELECTED BY OWNER.
- WALL #1 ORNAMENTAL FENCE CONNECTION PLAN