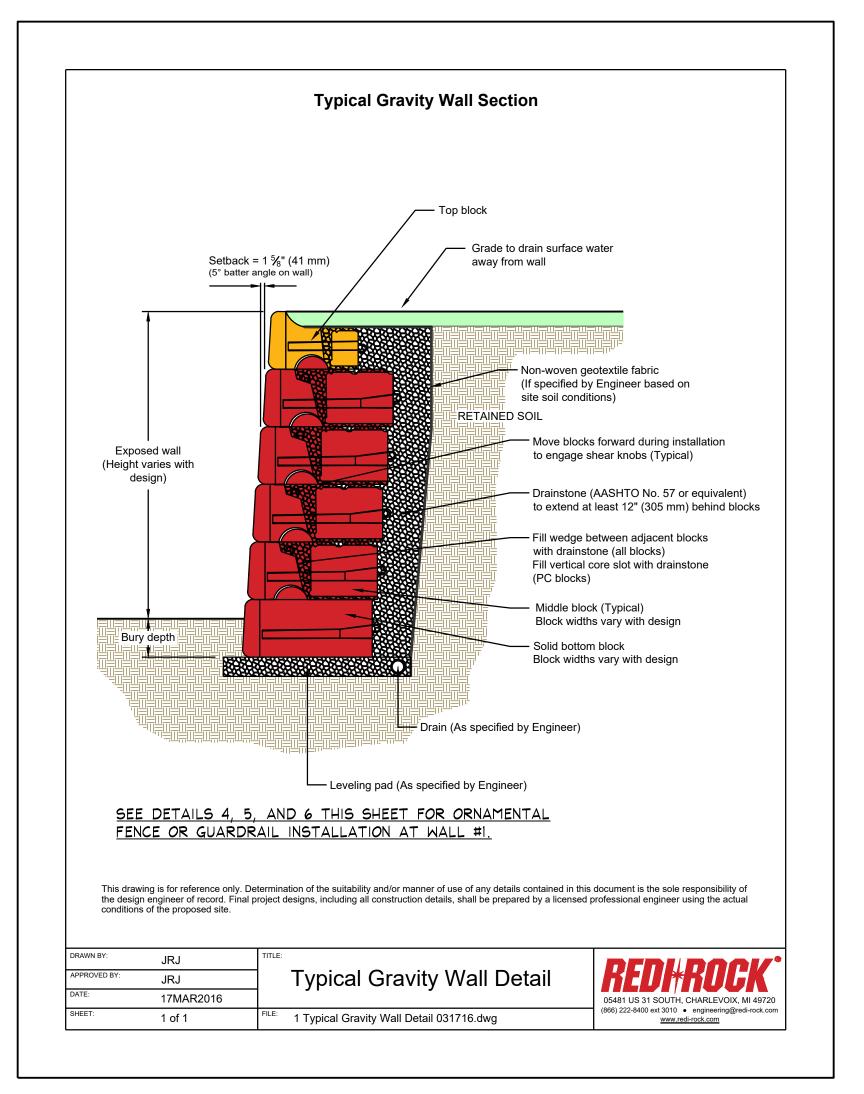

- 1. THIS DRAWING IS FOR REFERENCE ONLY. THE CONTRACTOR SHALL ENGINEERED SHOP DRAWINGS SEALED BY AN OHIO P.E. THE FINAL DESIGN MUST RESPOND TO THE ACTUAL SITE CONDITIONS AND SHALL ADDRESS BOTH INTERNAL AND EXTERNAL DRAINAGE. BLOCK SHALL HAVE INTEGRATED COLOR. COLOR SHALL BE SELECTED BY OWNER. 3. BASIS OF DESIGN: PROVIDE A PRECAST CONCRETE BLOCK GRAVITY WALL BY REDI-ROCK OR BY ONE OF THE FOLLOWING MANUFACTURER'S: - RECON WALL SYSTEMS
- SECTION WALL #1, 2, AND 3

- STONE STRONG SYSTEMS

- 1. THIS DRAWING IS FOR REFERENCE ONLY. THE CONTRACTOR SHALL ENGINEERED SHOP DRAWINGS SEALED BY AN OHIO P.E. THE FINAL DESIGN MUST RESPOND TO THE ACTUAL SITE CONDITIONS AND SHALL ADDRESS BOTH INTERNAL AND EXTERNAL DRAINAGE. 2. BLOCK SHALL HAVE INTEGRATED COLOR. COLOR SHALL BE SELECTED BY OWNER.
- WALL #1 ORNAMENTAL FENCE CONNECTION PLAN