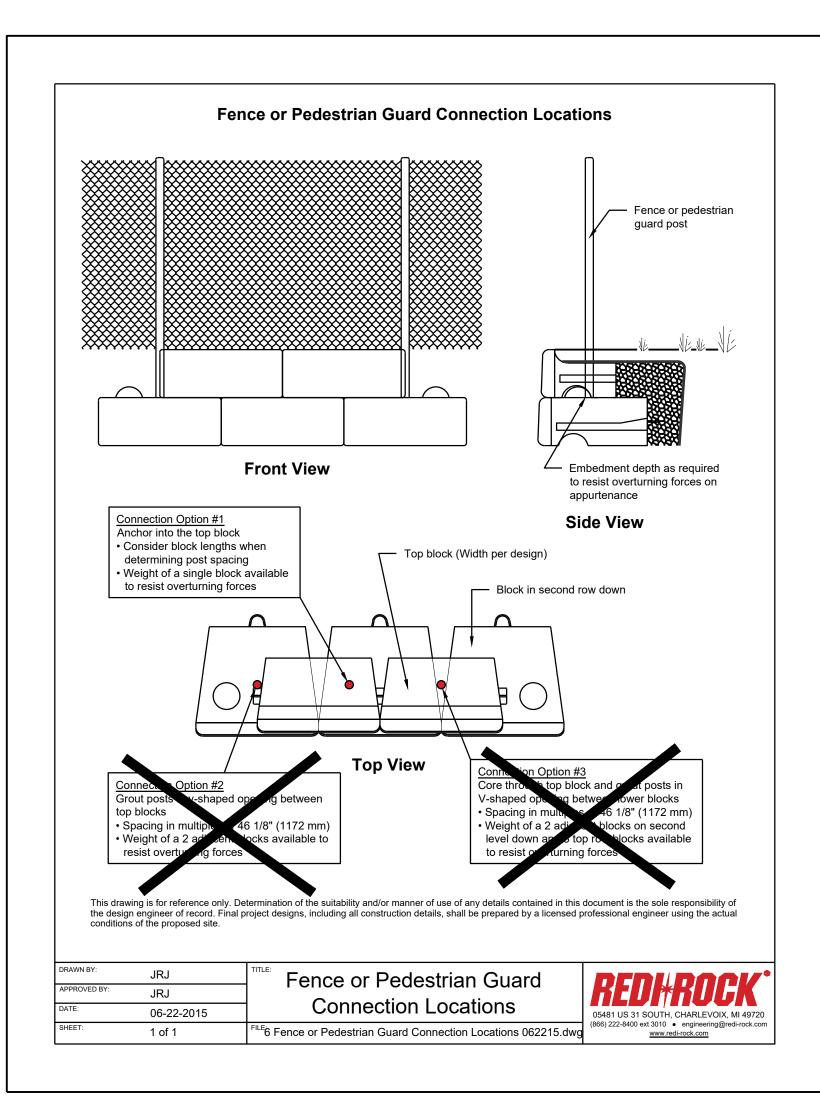

- STONE STRONG SYSTEMS

- 1. THIS DRAWING IS FOR REFERENCE ONLY. THE CONTRACTOR SHALL ENGINEERED SHOP DRAWINGS SEALED BY AN OHIO P.E. THE FINAL DESIGN MUST RESPOND TO THE ACTUAL SITE CONDITIONS AND SHALL ADDRESS BOTH INTERNAL AND EXTERNAL DRAINAGE. 2. BLOCK SHALL HAVE INTEGRATED COLOR. COLOR SHALL BE SELECTED BY OWNER.
- WALL #1 ORNAMENTAL FENCE CONNECTION

- STONE STRONG SYSTEMS

- 1. THIS DRAWING IS FOR REFERENCE ONLY. THE CONTRACTOR SHALL ENGINEERED SHOP DRAWINGS SEALED BY AN OHIO P.E. THE FINAL DESIGN MUST RESPOND TO THE ACTUAL SITE CONDITIONS AND SHALL ADDRESS BOTH INTERNAL AND EXTERNAL DRAINAGE. 2. BLOCK SHALL HAVE INTEGRATED COLOR. COLOR SHALL BE SELECTED BY OWNER.
- WALL #1 ORNAMENTAL FENCE CONNECTION PLAN