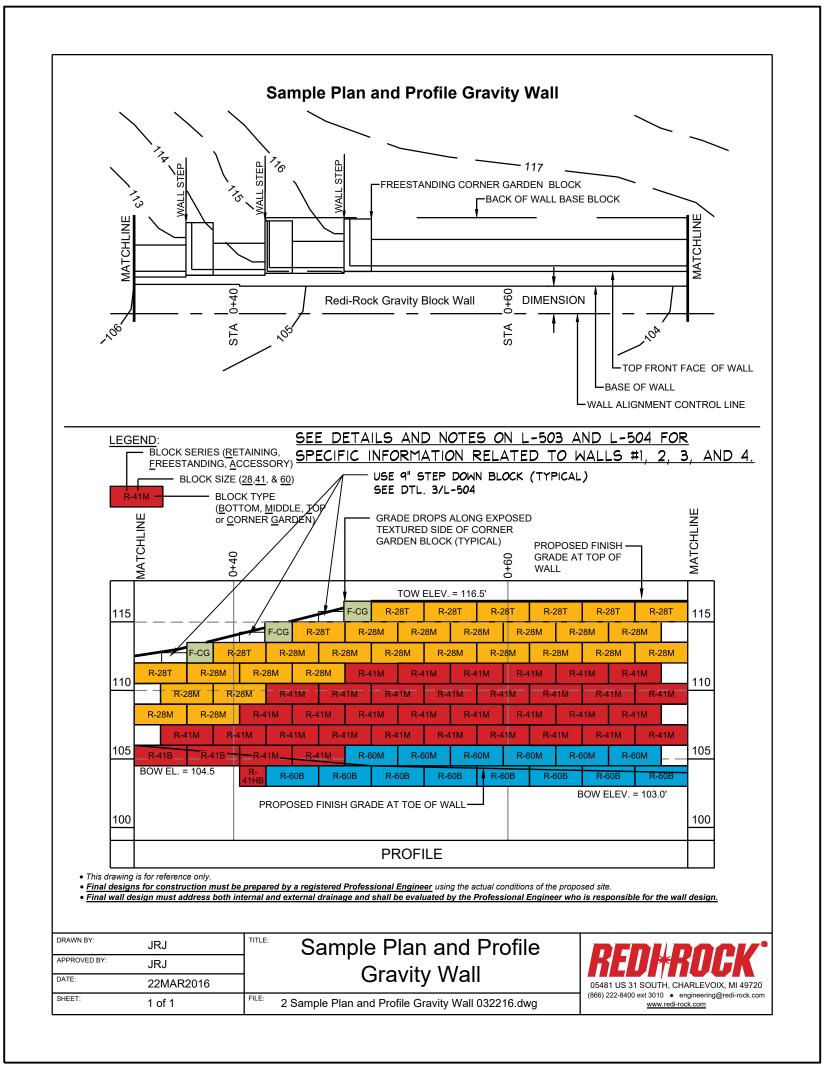

PROJECT NO 2203-1 DATE

**DETAILS** 

SHEET NO



- 1. THIS DRAWING IS FOR REFERENCE ONLY. THE CONTRACTOR SHALL ENGINEERED SHOP DRAWINGS SEALED BY AN OHIO P.E. THE FINAL DESIGN MUST RESPOND TO THE ACTUAL SITE CONDITIONS AND SHALL ADDRESS BOTH INTERNAL AND EXTERNAL DRAINAGE. BLOCK SHALL HAVE INTEGRATED COLOR. COLOR SHALL BE SELECTED BY OWNER. 3. BASIS OF DESIGN: PROVIDE A PRECAST CONCRETE BLOCK GRAVITY WALL BY REDI-ROCK OR BY ONE OF THE FOLLOWING MANUFACTURER'S: - RECON WALL SYSTEMS
- PRECAST CONCRETE GRAVITY WALL

- STONE STRONG SYSTEMS



- 1. THIS DRAWING IS FOR REFERENCE ONLY. THE CONTRACTOR SHALL ENGINEERED SHOP DRAWINGS SEALED BY AN OHIO P.E. THE FINAL DESIGN MUST RESPOND TO THE ACTUAL SITE CONDITIONS AND SHALL ADDRESS BOTH INTERNAL AND EXTERNAL DRAINAGE. 2. BLOCK SHALL HAVE INTEGRATED COLOR. COLOR SHALL BE SELECTED BY OWNER.
- WAL