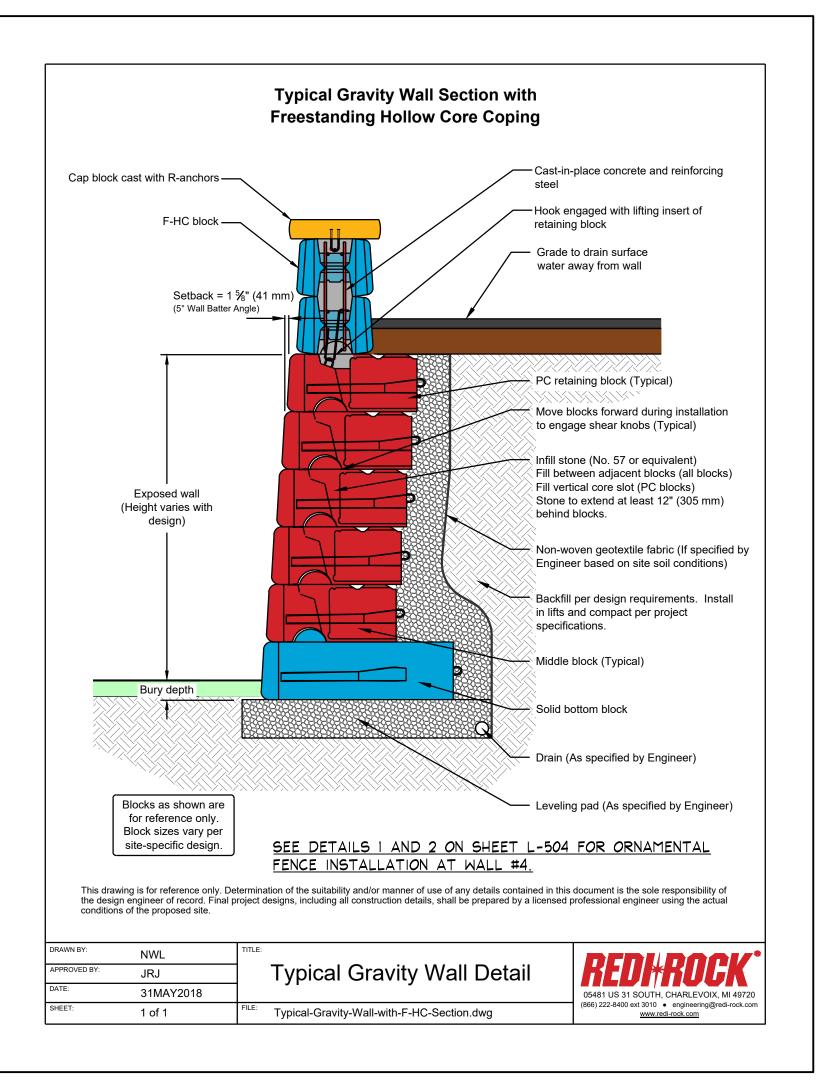

- 1. THIS DRAWING IS FOR REFERENCE ONLY. THE CONTRACTOR SHALL ENGINEERED SHOP DRAWINGS SEALED BY AN OHIO P.E. THE FINAL DESIGN MUST RESPOND TO THE ACTUAL SITE CONDITIONS AND SHALL ADDRESS BOTH INTERNAL AND EXTERNAL DRAINAGE. BLOCK SHALL HAVE INTEGRATED COLOR. COLOR SHALL BE SELECTED BY OWNER. 3. BASIS OF DESIGN: PROVIDE A PRECAST CONCRETE BLOCK GRAVITY WALL BY REDI-ROCK OR BY ONE OF THE FOLLOWING MANUFACTURER'S: - RECON WALL SYSTEMS
- SECTION WALL #1, 2, AND 3

- STONE STRONG SYSTEMS

- 1. THIS DRAWING IS FOR REFERENCE ONLY. THE CONTRACTOR SHALL ENGINEERED SHOP DRAWINGS SEALED BY AN OHIO P.E. THE FINAL DESIGN MUST RESPOND TO THE ACTUAL SITE CONDITIONS AND SHALL ADDRESS BOTH INTERNAL AND EXTERNAL DRAINAGE. 2. BLOCK SHALL HAVE INTEGRATED COLOR. COLOR SHALL BE SELECTED BY OWNER.
- WALL #1 ORNAMENTAL FENCE CONNECTION PLAN