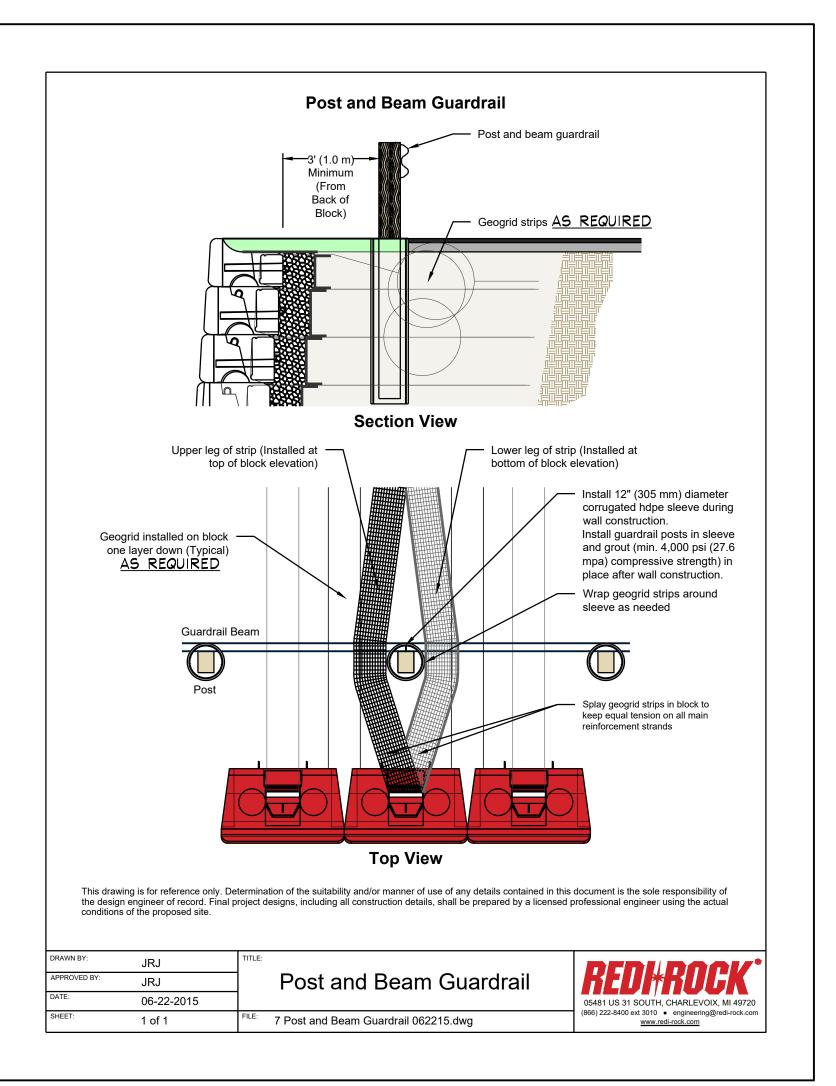

- STONE STRONG SYSTEMS

- . THIS DRAWING IS FOR REFERENCE ONLY. THE CONTRACTOR SHALL ENGINEERED SHOP DRAWINGS SEALED BY AN OHIO P.E. THE FINAL DESIGN MUST RESPOND TO THE ACTUAL SITE CONDITIONS AND SHALL ADDRESS BOTH INTERNAL AND EXTERNAL DRAINAGE.
- GUARD RAIL LOCATION/SECTION

2. BLOCK SHALL HAVE INTEGRATED COLOR. COLOR SHALL BE SELECTED BY OWNER.