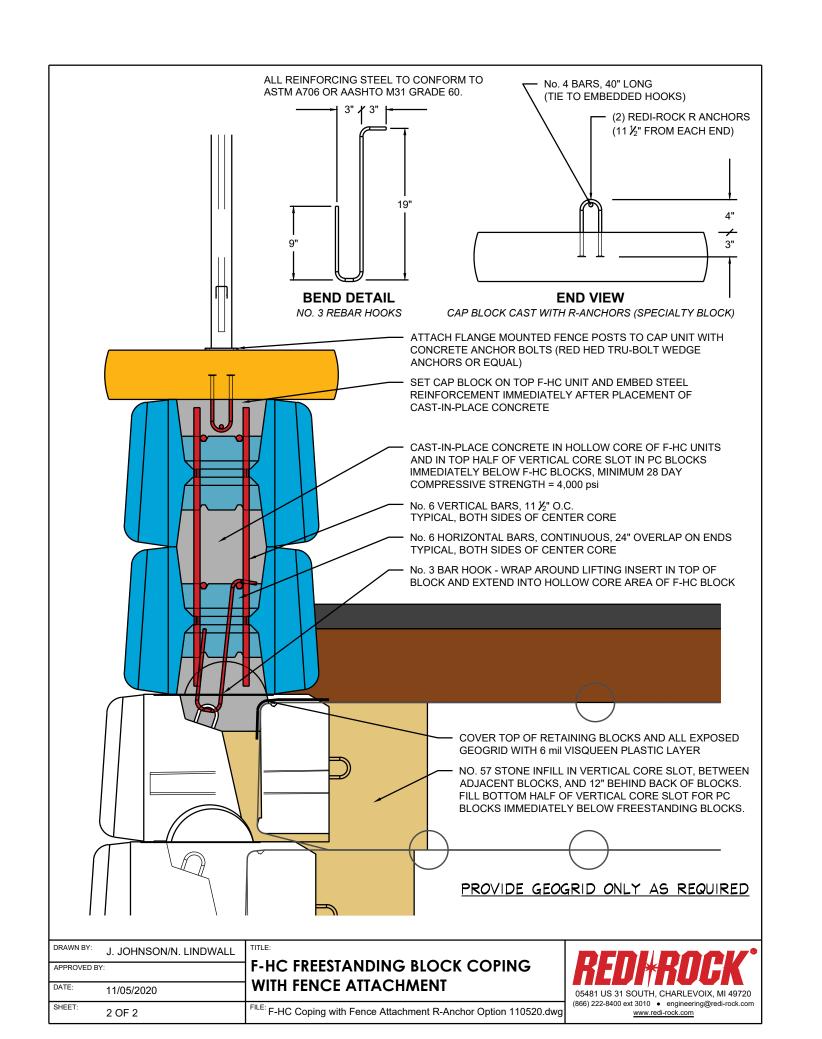

WALL #4 ORNAMENTAL FENCE ISOMETRIC

<u>NOTES:</u> 1. This drawing is for reference only. The contractor shall engineered shop drawings sealed by 2. BLOCK SHALL HAVE INTEGRATED COLOR. COLOR SHALL BE SELECTED BY OWNER.

WALL #4 ORNAMENTAL FENCE SECTION

<u>NOTES:</u> 1. This drawing is for reference only. The contractor shall engineered shop drawings sealed by AN OHIO P.E. 2. BLOCK SHALL HAVE INTEGRATED COLOR. COLOR SHALL BE SELECTED BY OWNER.