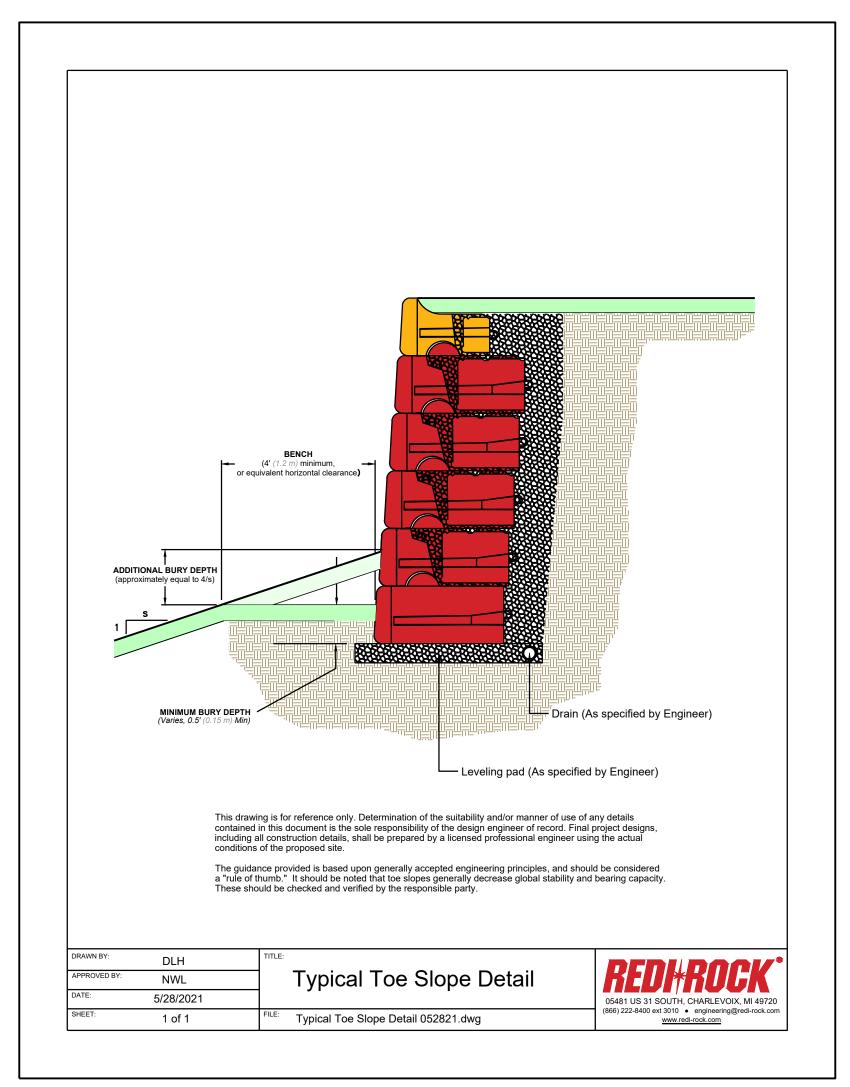

WALL #1, 2, 3, AND 4, STEPDOWN

. THIS DRAWING IS FOR REFERENCE ONLY. THE CONTRACTOR SHALL ENGINEERED SHOP DRAWINGS SEALED BY AN OHIO P.E. 2. BLOCK SHALL HAVE INTEGRATED COLOR. COLOR SHALL BE SELECTED BY OWNER. TYPICAL WALL TOE SLOPE DETAIL