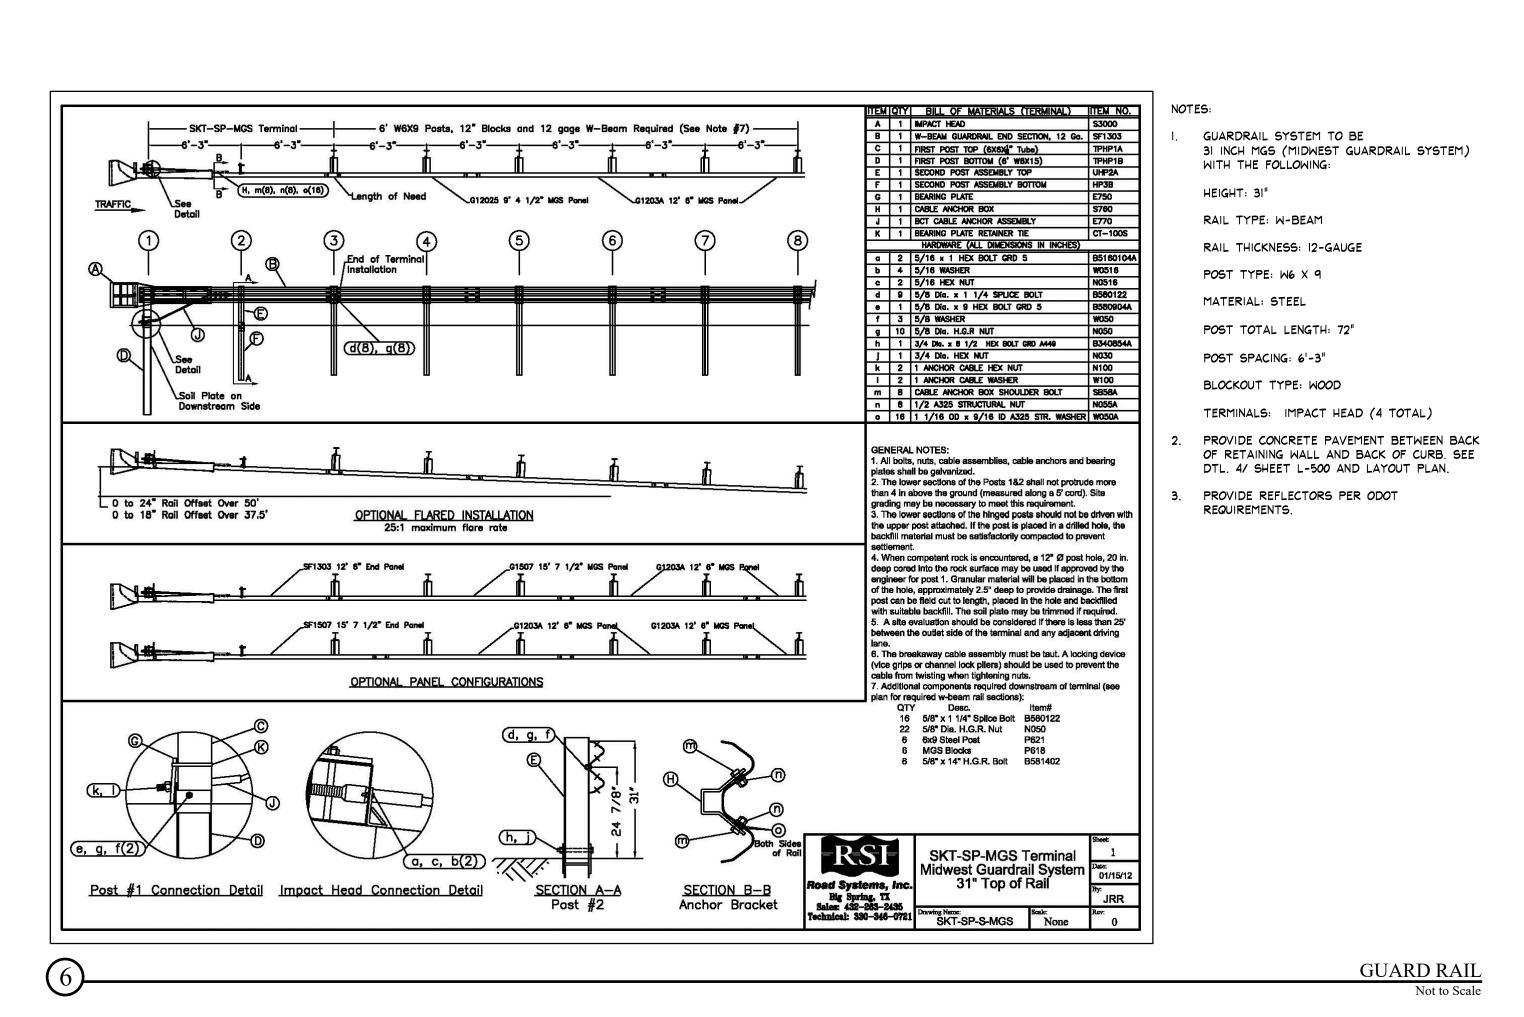

PROJECT NO 2203-1 DRAWN BY CHECKED BY DATE

**DETAILS** 

SHEET NO L-504

1. THIS DRAWING IS FOR REFERENCE ONLY. THE CONTRACTOR SHALL ENGINEERED SHOP DRAWINGS SEALED BY AN OHIO P.E. 2. BLOCK SHALL HAVE INTEGRATED COLOR. COLOR SHALL BE SELECTED BY OWNER.