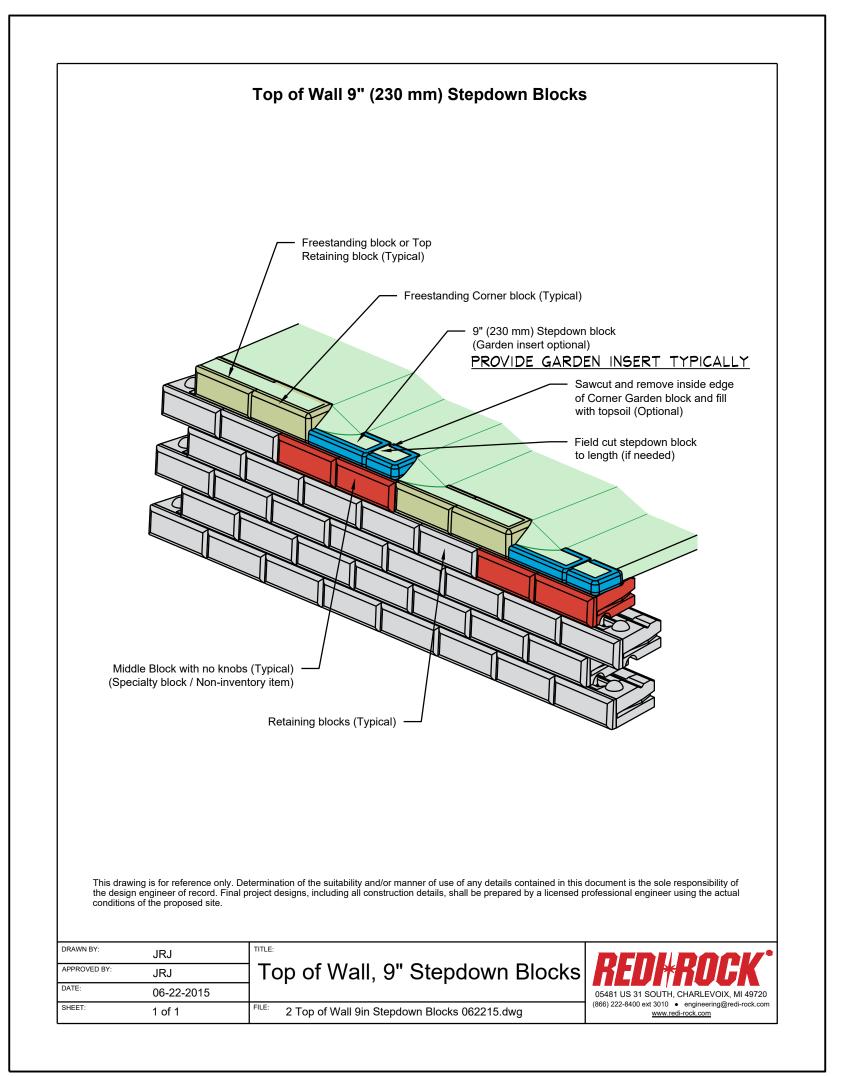

WALL #1, 2, 3, AND 4, STEPDOWN

. THIS DRAWING IS FOR REFERENCE ONLY. THE CONTRACTOR SHALL ENGINEERED SHOP DRAWINGS SEALED BY AN OHIO P.E. 2. BLOCK SHALL HAVE INTEGRATED COLOR. COLOR SHALL BE SELECTED BY OWNER. TYPICAL WALL TOE SLOPE DETAIL