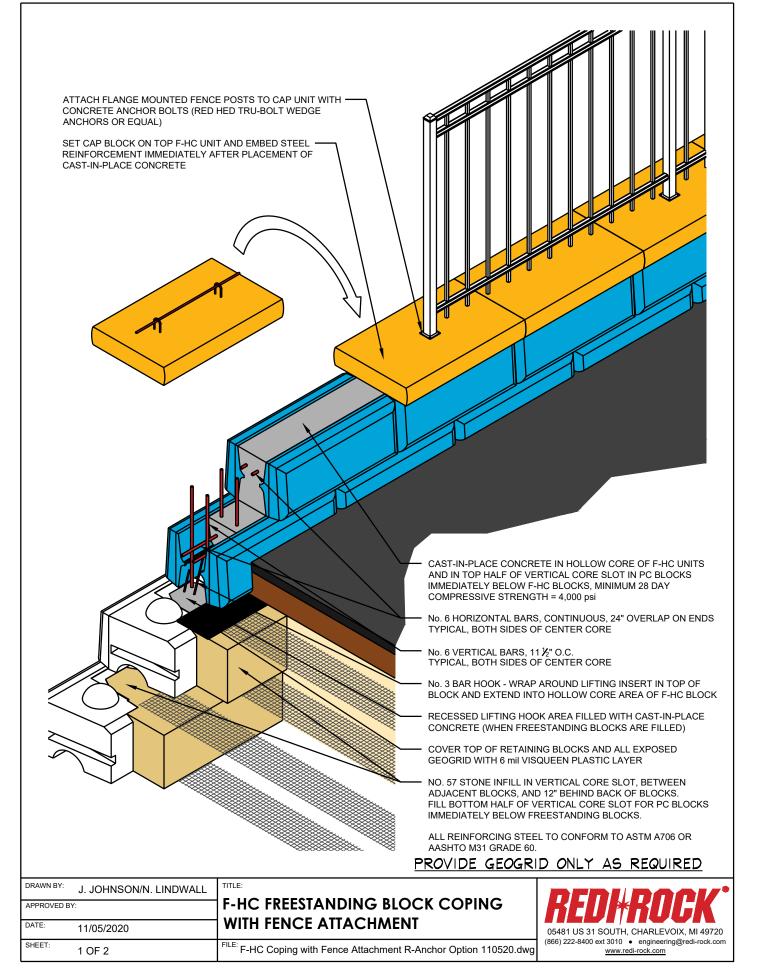

WALL #4 ORNAMENTAL FENCE ISOMETRIC

<u>NOTES:</u> 1. This drawing is for reference only. The contractor shall engineered shop drawings sealed by 2. BLOCK SHALL HAVE INTEGRATED COLOR. COLOR SHALL BE SELECTED BY OWNER.

WALL #4 ORNAMENTAL FENCE SECTION

<u>NOTES:</u> 1. This drawing is for reference only. The contractor shall engineered shop drawings sealed by AN OHIO P.E. 2. BLOCK SHALL HAVE INTEGRATED COLOR. COLOR SHALL BE SELECTED BY OWNER.