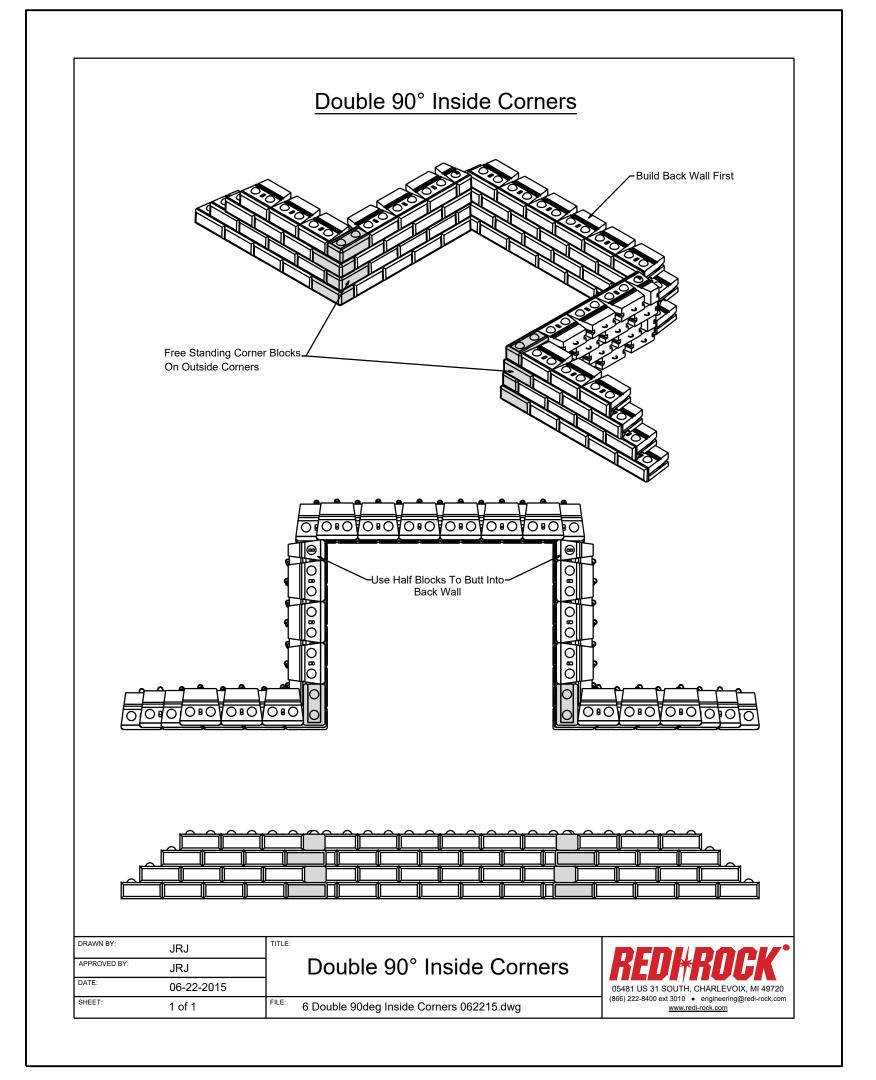

WALL #1, 2, 3, AND 4, STEPDOWN

. THIS DRAWING IS FOR REFERENCE ONLY. THE CONTRACTOR SHALL ENGINEERED SHOP DRAWINGS SEALED BY AN OHIO P.E. 2. BLOCK SHALL HAVE INTEGRATED COLOR. COLOR SHALL BE SELECTED BY OWNER. TYPICAL WALL TOE SLOPE DETAIL

1. THIS DRAWING IS FOR REFERENCE ONLY. THE CONTRACTOR SHALL ENGINEERED SHOP DRAWINGS SEALED BY AN OHIO P.E. 2. BLOCK SHALL HAVE INTEGRATED COLOR. COLOR SHALL BE SELECTED BY OWNER.

WALLS #1 AND #3 CORNERS Not to Scale