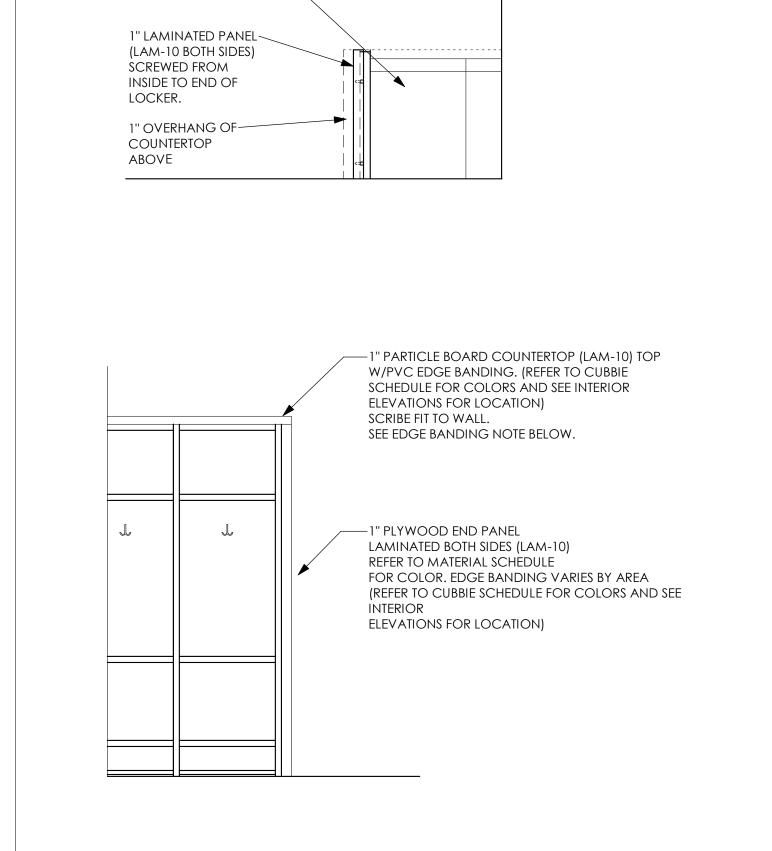

END CUBBIE---

| CUBBIE EDGE BAND SCHEDULE |                                                              |
|---------------------------|--------------------------------------------------------------|
| G1                        | (3) CUBBIES EDGE BAND: LAM-4 REFER TO MATERIAL DETAILS       |
| G2                        | (1) CUBBIE<br>EDGE BAND: LAM-4<br>REFER TO MATERIAL DETAILS  |
| G3                        | (3) CUBBIES<br>EDGE BAND: LAM-3<br>REFER TO MATERIAL DETAILS |
| G4                        | (1) CUBBIE<br>EDGE BAND: LAM-3<br>REFER TO MATERIAL DETAILS  |
| G5                        | (3) CUBBIES<br>EDGE BAND: LAM-6<br>REFER TO MATERIAL DETAILS |
| G6                        | (1) CUBBIE<br>EDGE BAND: LAM-6<br>REFER TO MATERIAL DETAILS  |
| G7                        | (3) CUBBIES<br>EDGE BAND: LAM-5<br>REFER TO MATERIAL DETAILS |
| G8                        | (1) CUBBIE<br>EDGE BAND: LAM-5<br>REFER TO MATERIAL DETAILS  |

2203-2

2

PROJECT NO 2203-2

LOCKER AND CUBBIE DETAILS

SCALE: As indicated SHEET NO