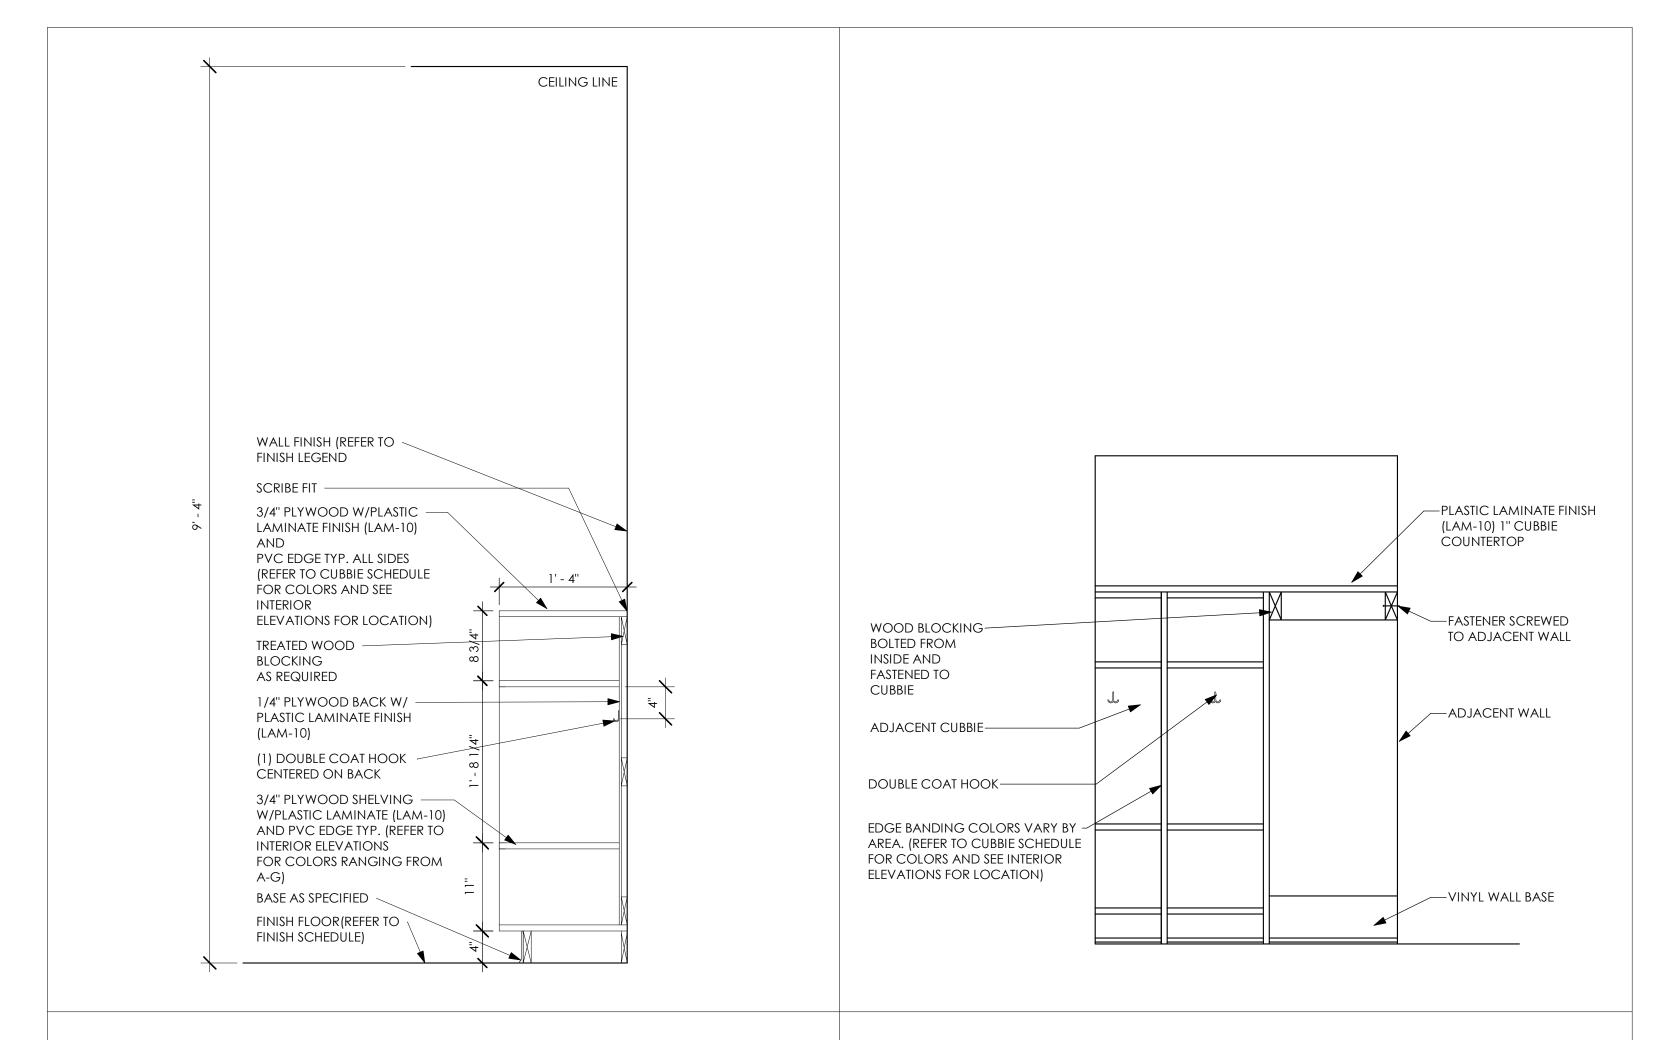

END CUBBIE---

| CUBBIE EDGE BAND SCHEDULE |                                                              |
|---------------------------|--------------------------------------------------------------|
| G1                        | (3) CUBBIES EDGE BAND: LAM-4 REFER TO MATERIAL DETAILS       |
| G2                        | (1) CUBBIE<br>EDGE BAND: LAM-4<br>REFER TO MATERIAL DETAILS  |
| G3                        | (3) CUBBIES<br>EDGE BAND: LAM-3<br>REFER TO MATERIAL DETAILS |
| G4                        | (1) CUBBIE<br>EDGE BAND: LAM-3<br>REFER TO MATERIAL DETAILS  |
| G5                        | (3) CUBBIES<br>EDGE BAND: LAM-6<br>REFER TO MATERIAL DETAILS |
| G6                        | (1) CUBBIE<br>EDGE BAND: LAM-6<br>REFER TO MATERIAL DETAILS  |
| G7                        | (3) CUBBIES<br>EDGE BAND: LAM-5<br>REFER TO MATERIAL DETAILS |
| G8                        | (1) CUBBIE<br>EDGE BAND: LAM-5<br>REFER TO MATERIAL DETAILS  |

2203-2

2

PROJECT NO 2203-2

LOCKER AND CUBBIE DETAILS

SCALE: As indicated SHEET NO