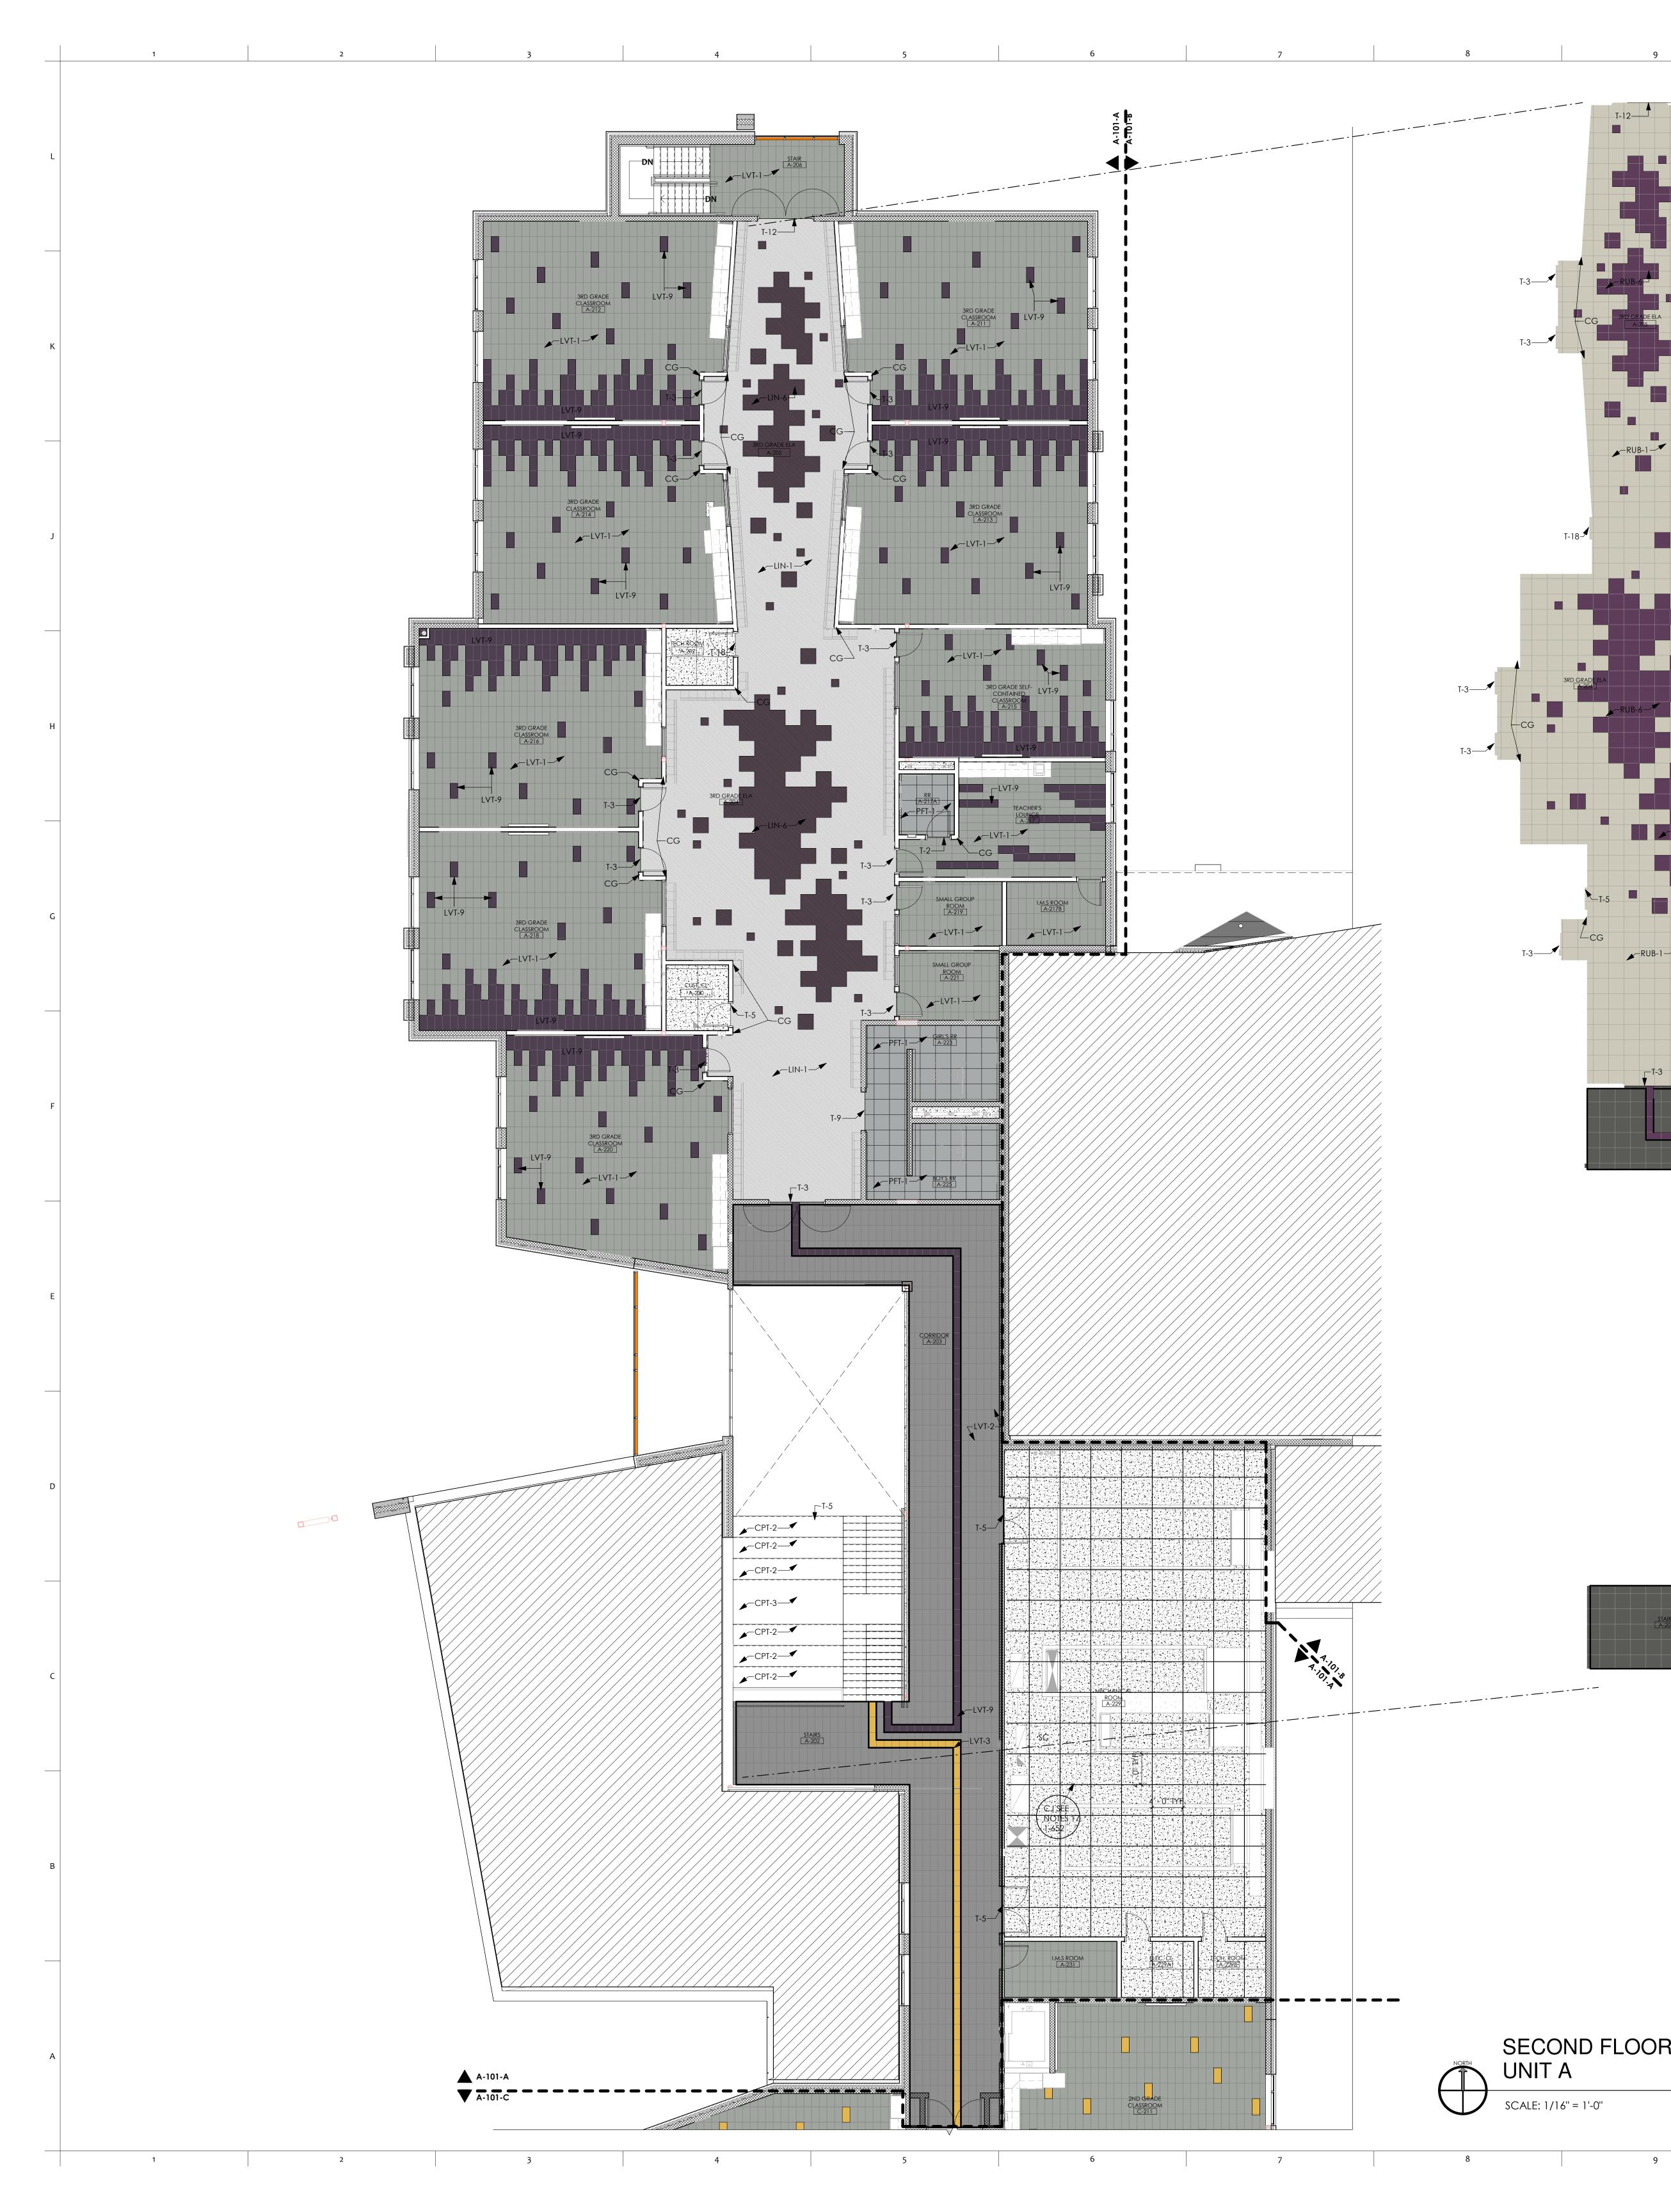

## SECOND FLOOR FINISH PLAN -

| SCALE: 1/16" = 1' |   |    |    |     |     |
|-------------------|---|----|----|-----|-----|
|                   |   | 0' | 8' | 16' | 32' |
|                   | 9 |    |    | 10  |     |

|     | 11     |                |
|-----|--------|----------------|
| FLC | ORING  | G LEGEND ALT 1 |
|     | RUB-1  | RUBBER TILE    |
|     | RUB-2  | RUBBER TILE    |
|     | RUB-3  | RUBBER TILE    |
|     | RUB-4  | RUBBER TILE    |
|     | RUB-5  | RUBBER TILE    |
|     | RUB-6  | RUBBER TILE    |
|     | RUB-7  | RUBBER TILE    |
|     | RUB-8  | RUBBER TILE    |
|     | RUB-9  | RUBBER TILE    |
|     | RUB-10 | RUBBER TILE    |

10

12

11

| С                | ORING                                                                                       | 13 14                                                                                                                                                                                                                                                                            |   |                                | roject<br>203                         |                                      |
|------------------|---------------------------------------------------------------------------------------------|----------------------------------------------------------------------------------------------------------------------------------------------------------------------------------------------------------------------------------------------------------------------------------|---|--------------------------------|---------------------------------------|--------------------------------------|
|                  | LVT-1                                                                                       | LUXURY VINYL TILE                                                                                                                                                                                                                                                                |   | LTD                            |                                       | ß                                    |
|                  | LVT-2                                                                                       | LUXURY VINYL TILE                                                                                                                                                                                                                                                                |   |                                |                                       | 44145                                |
|                  | LVT-3                                                                                       | LUXURY VINYL TILE                                                                                                                                                                                                                                                                |   | ROUP                           | S                                     | ОНО                                  |
|                  | LVT-4                                                                                       | LUXURY VINYL TILE                                                                                                                                                                                                                                                                |   | G R                            | PLANNERS                              |                                      |
|                  | LVT-5                                                                                       | LUXURY VINYL TILE                                                                                                                                                                                                                                                                | ĸ | NO                             | PLAI                                  | -EVELAND,                            |
|                  | LVT-6                                                                                       | LUXURY VINYL TILE                                                                                                                                                                                                                                                                |   | VISI                           | 0                                     | CLE                                  |
|                  | LVT-7                                                                                       | LUXURY VINYL TILE                                                                                                                                                                                                                                                                |   |                                | TS                                    | DRIVE                                |
|                  | LVT-8                                                                                       | LUXURY VINYL TILE                                                                                                                                                                                                                                                                | J | C TURAI                        | ARC HITECTS                           |                                      |
|                  | LVT-9                                                                                       | LUXURY VINYL TILE                                                                                                                                                                                                                                                                |   |                                | ARCI                                  | SPERRY                               |
|                  | LVT-10                                                                                      | LUXURY VINYL TILE                                                                                                                                                                                                                                                                |   | HH                             |                                       | $\cap$                               |
|                  | CPT-1                                                                                       | CARPET TILE                                                                                                                                                                                                                                                                      |   | ARC                            |                                       | 2385(                                |
|                  | CPT-2                                                                                       | CARPET TILE                                                                                                                                                                                                                                                                      | H | 4                              |                                       |                                      |
|                  | CPT-3                                                                                       | CARPET TILE                                                                                                                                                                                                                                                                      |   |                                |                                       | 2                                    |
|                  | CPT-4                                                                                       | CARPET TILE                                                                                                                                                                                                                                                                      |   |                                |                                       |                                      |
|                  | CPT-5                                                                                       | CARPET TILE                                                                                                                                                                                                                                                                      | G |                                | ()))))))))                            | . Arcore                             |
|                  | CPT-6                                                                                       | CARPET TILE                                                                                                                                                                                                                                                                      |   | SEAL:<br>OF OF                 | SYED S<br>ABBAS<br>10376              |                                      |
|                  | LIN-1                                                                                       | LINOLEUM                                                                                                                                                                                                                                                                         |   | PROFESSIONAL S                 | ••••••••••••••••••••••••••••••••••••• |                                      |
|                  | LIN-2                                                                                       | LINOLEUM                                                                                                                                                                                                                                                                         |   | 8                              |                                       | ð                                    |
|                  | LIN-3                                                                                       | LINOLEUM                                                                                                                                                                                                                                                                         | F |                                |                                       |                                      |
|                  | LIN-4                                                                                       | LINOLEUM                                                                                                                                                                                                                                                                         |   | CONSULTANT:                    |                                       |                                      |
|                  | LIN-5                                                                                       | LINOLEUM                                                                                                                                                                                                                                                                         |   |                                | PK-3                                  | 9f                                   |
|                  | LIN-6                                                                                       | LINOLEUM                                                                                                                                                                                                                                                                         |   |                                | ELEMENTARY P                          | ROWN DRIVE SE, MASSILLON, OHIO 44646 |
|                  | LIN-7                                                                                       | LINOLEUM                                                                                                                                                                                                                                                                         |   | SJ                             |                                       |                                      |
|                  | LIN-8                                                                                       | LINOLEUM                                                                                                                                                                                                                                                                         |   | SCHOOLS                        | EME                                   | SSILLC                               |
|                  | PFT-1                                                                                       | PORCELAIN FLOOR TILE                                                                                                                                                                                                                                                             |   | CITY                           |                                       | SE, MA                               |
|                  | CG                                                                                          | STAINLESS STEEL CORNER<br>GUARD                                                                                                                                                                                                                                                  | D | MASSILLON                      | N EAST                                | VN DRIVE                             |
|                  | ALL LINOLEUM MU<br>SEE INTERIOR ELEV<br>SEE RESTROOM PLA                                    | ROVIDED BY SAME MANUFACTURER TO KEEP A CONSISTENT MATERIAL PATTERN<br>ST BE PROVIDED BY SAME MANUFACTURER TO KEEP A CONSISTENT MATERIAL PATTERN<br>ATIONS FOR ACCENT WALL LOCATIONS<br>ANS AND ELEVATIONS FOR WALL TILE PATTERN                                                  |   | E E                            | LLON                                  | E BROW                               |
| P<br>P<br>N      | ALL EXPOSED SIDES<br>ALL PRODUCTS SHO<br>MANUFACTURERS<br>APPROVAL                          | OR FLOOR PATTERNS AND TRANSITION LOCATIONS<br>S OF WALL TILE TO BE FINISHED WITH T-1 TRIM, SEE A-652<br>OWN ON MATERIAL SCHEDULE ARE SHOWN AS BASIS OF DESIGN, OTHER<br>THAT MEET SALIENT REQUIREMENTS MAY BE SUBSTITUTED PENDING ARCHITECT<br>OR SEALED CONCRETE CONTROL JOINTS |   |                                | S                                     | PAUL                                 |
| L<br>S<br>F<br>F | INOLEUM SEAMS S<br>HOWER CLEARAN<br>PLUMBING FIXTURE<br>FROM FINISH DIME<br>CONTRACTOR TO F | SHALL BE NETT FIT SEAMS IN LIEU OF HEAT WELDED<br>ICE MUST BE 36" MINIMUM FROM FINISH FACE TO FINISH FACE.<br>IS AND RESTROOM ACCESSORIES MUST MAINTAIN ACCESSIBILITY REQUIREMENTS<br>INSIONS<br>PROVIDE BLOCKING BEHIND STUD WALLS WHERE CASEWORK, SHELVING,                    | С |                                | MAS                                   |                                      |
| \<br>[<br>       | WOOD DOOR COI<br>DURING SHOP DRA<br>HOLLOW METAL DO<br>ELEVATIONS                           | STROOM ACCESSORIES, ETC. IS MOUNTED<br>LOR TO BE SELECTED BY ARCHITECT FROM MANUFACTURER'S FULL RANGE OF COLORS<br>WING PHASE<br>OOR AND FRAME COLOR TO BE PT-1 UNLESS NOTED OTHERWISE ON INTERIOR<br>INDICATED ON FINISH PLAN AS 'CG'                                           |   |                                |                                       | SET                                  |
| /<br>            | ALL FLOOR CONTR<br>JOINT IS GREATER 1<br>JOINTS WITH 100%                                   | OL JOINTS AS INDICATED ON FINISH PLAN ARE TO BE 1/4 DEPTH OF SLAB THICKNESS. IF<br>THAN 1/2" DEEP, FILL WITH FOAM BACKER ROD 1/8" WIDER THAN JOINT. FILL ALL<br>SOLIDS EPOXY FILLER COLOR MATCHED TO CONCRETE.<br>PROVIDE WALK OFF MATS AT ALL BUILDING ENTRANCES                |   |                                |                                       | % BID PERMIT                         |
| 5                | SEE INTERIOR ELEAT                                                                          | TIONS FOR GYPSUM CONTROL JOINT LOCATIONS. SEE A-652 FOR DETAIL.<br>FLOOR UNDER OPEN CASEWORK, TYP.<br>AILS REGARDING THE FLOORING MATERIAL                                                                                                                                       |   |                                |                                       | 7.12.23 100%                         |
|                  |                                                                                             |                                                                                                                                                                                                                                                                                  | В | PROJECT NC                     |                                       | MARK                                 |
|                  |                                                                                             |                                                                                                                                                                                                                                                                                  |   | DRAWN BY<br>CHECKED BY<br>DATE | Author<br>( Checke                    |                                      |
|                  |                                                                                             |                                                                                                                                                                                                                                                                                  |   | SECO                           |                                       |                                      |
|                  |                                                                                             |                                                                                                                                                                                                                                                                                  |   |                                | H PLA                                 |                                      |