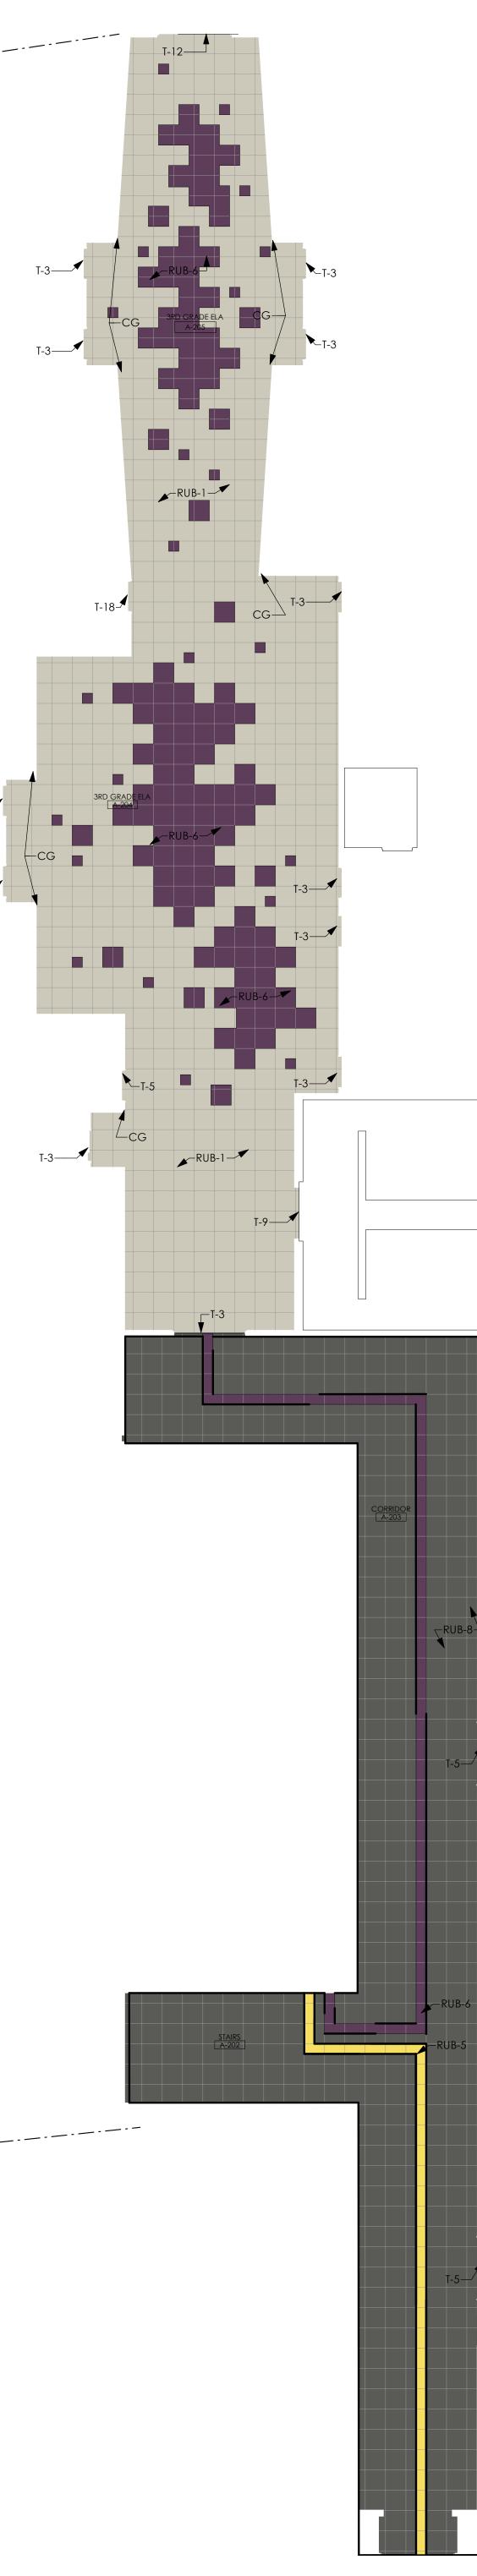

## SECOND FLOOR FINISH PLAN -

| SCALE: 1/16" = 1' |   |    |    |     |     |
|-------------------|---|----|----|-----|-----|
|                   |   | 0' | 8' | 16' | 32' |
|                   | 9 |    |    | 10  |     |

|     | 11     |                |
|-----|--------|----------------|
| FLC | ORING  | G LEGEND ALT 1 |
|     | RUB-1  | RUBBER TILE    |
|     | RUB-2  | RUBBER TILE    |
|     | RUB-3  | RUBBER TILE    |
|     | RUB-4  | RUBBER TILE    |
|     | RUB-5  | RUBBER TILE    |
|     | RUB-6  | RUBBER TILE    |
|     | RUB-7  | RUBBER TILE    |
|     | RUB-8  | RUBBER TILE    |
|     | RUB-9  | RUBBER TILE    |
|     | RUB-10 | RUBBER TILE    |

10

12

11

| С                | ORING                                                                                       | 13 14                                                                                                                                                                                                                                                                            |   |                                | roject<br>203                         |                                      |
|------------------|---------------------------------------------------------------------------------------------|----------------------------------------------------------------------------------------------------------------------------------------------------------------------------------------------------------------------------------------------------------------------------------|---|--------------------------------|---------------------------------------|--------------------------------------|
|                  | LVT-1                                                                                       | LUXURY VINYL TILE                                                                                                                                                                                                                                                                |   | LTD                            |                                       | ß                                    |
|                  | LVT-2                                                                                       | LUXURY VINYL TILE                                                                                                                                                                                                                                                                |   |                                |                                       | 44145                                |
|                  | LVT-3                                                                                       | LUXURY VINYL TILE                                                                                                                                                                                                                                                                |   | ROUP                           | S                                     | ОНО                                  |
|                  | LVT-4                                                                                       | LUXURY VINYL TILE                                                                                                                                                                                                                                                                |   | G R                            | PLANNERS                              |                                      |
|                  | LVT-5                                                                                       | LUXURY VINYL TILE                                                                                                                                                                                                                                                                | ĸ | NO                             | PLAI                                  | -EVELAND,                            |
|                  | LVT-6                                                                                       | LUXURY VINYL TILE                                                                                                                                                                                                                                                                |   | VISI                           | 0                                     | CLE                                  |
|                  | LVT-7                                                                                       | LUXURY VINYL TILE                                                                                                                                                                                                                                                                |   |                                | TS                                    | DRIVE                                |
|                  | LVT-8                                                                                       | LUXURY VINYL TILE                                                                                                                                                                                                                                                                | J | C TURAI                        | ARC HITECTS                           |                                      |
|                  | LVT-9                                                                                       | LUXURY VINYL TILE                                                                                                                                                                                                                                                                |   |                                | ARCI                                  | SPERRY                               |
|                  | LVT-10                                                                                      | LUXURY VINYL TILE                                                                                                                                                                                                                                                                |   | HH                             |                                       | $\cap$                               |
|                  | CPT-1                                                                                       | CARPET TILE                                                                                                                                                                                                                                                                      |   | ARC                            |                                       | 2385(                                |
|                  | CPT-2                                                                                       | CARPET TILE                                                                                                                                                                                                                                                                      | H | 4                              |                                       |                                      |
|                  | CPT-3                                                                                       | CARPET TILE                                                                                                                                                                                                                                                                      |   |                                |                                       | 2                                    |
|                  | CPT-4                                                                                       | CARPET TILE                                                                                                                                                                                                                                                                      |   |                                |                                       |                                      |
|                  | CPT-5                                                                                       | CARPET TILE                                                                                                                                                                                                                                                                      | G |                                | ()))))))))                            | . Arcore                             |
|                  | CPT-6                                                                                       | CARPET TILE                                                                                                                                                                                                                                                                      |   | SEAL:<br>OF OF                 | SYED S<br>ABBAS<br>10376              |                                      |
|                  | LIN-1                                                                                       | LINOLEUM                                                                                                                                                                                                                                                                         |   | PROFESSIONAL S                 | ••••••••••••••••••••••••••••••••••••• |                                      |
|                  | LIN-2                                                                                       | LINOLEUM                                                                                                                                                                                                                                                                         |   | 8                              |                                       | ð                                    |
|                  | LIN-3                                                                                       | LINOLEUM                                                                                                                                                                                                                                                                         | F |                                |                                       |                                      |
|                  | LIN-4                                                                                       | LINOLEUM                                                                                                                                                                                                                                                                         |   | CONSULTANT:                    |                                       |                                      |
|                  | LIN-5                                                                                       | LINOLEUM                                                                                                                                                                                                                                                                         |   |                                | PK-3                                  | 9f                                   |
|                  | LIN-6                                                                                       | LINOLEUM                                                                                                                                                                                                                                                                         |   |                                | ELEMENTARY P                          | ROWN DRIVE SE, MASSILLON, OHIO 44646 |
|                  | LIN-7                                                                                       | LINOLEUM                                                                                                                                                                                                                                                                         |   | SJ                             |                                       |                                      |
|                  | LIN-8                                                                                       | LINOLEUM                                                                                                                                                                                                                                                                         |   | SCHOOLS                        | EME                                   | SSILLC                               |
|                  | PFT-1                                                                                       | PORCELAIN FLOOR TILE                                                                                                                                                                                                                                                             |   | CITY                           |                                       | SE, MA                               |
|                  | CG                                                                                          | STAINLESS STEEL CORNER<br>GUARD                                                                                                                                                                                                                                                  | D | MASSILLON                      | N EAST                                | VN DRIVE                             |
|                  | ALL LINOLEUM MU<br>SEE INTERIOR ELEV<br>SEE RESTROOM PLA                                    | ROVIDED BY SAME MANUFACTURER TO KEEP A CONSISTENT MATERIAL PATTERN<br>ST BE PROVIDED BY SAME MANUFACTURER TO KEEP A CONSISTENT MATERIAL PATTERN<br>ATIONS FOR ACCENT WALL LOCATIONS<br>ANS AND ELEVATIONS FOR WALL TILE PATTERN                                                  |   | E E                            | LLON                                  | E BROW                               |
| P<br>P<br>N      | ALL EXPOSED SIDES<br>ALL PRODUCTS SHO<br>MANUFACTURERS<br>APPROVAL                          | OR FLOOR PATTERNS AND TRANSITION LOCATIONS<br>S OF WALL TILE TO BE FINISHED WITH T-1 TRIM, SEE A-652<br>OWN ON MATERIAL SCHEDULE ARE SHOWN AS BASIS OF DESIGN, OTHER<br>THAT MEET SALIENT REQUIREMENTS MAY BE SUBSTITUTED PENDING ARCHITECT<br>OR SEALED CONCRETE CONTROL JOINTS |   |                                | S                                     | PAUL                                 |
| L<br>S<br>F<br>F | INOLEUM SEAMS S<br>HOWER CLEARAN<br>PLUMBING FIXTURE<br>FROM FINISH DIME<br>CONTRACTOR TO F | SHALL BE NETT FIT SEAMS IN LIEU OF HEAT WELDED<br>ICE MUST BE 36" MINIMUM FROM FINISH FACE TO FINISH FACE.<br>IS AND RESTROOM ACCESSORIES MUST MAINTAIN ACCESSIBILITY REQUIREMENTS<br>INSIONS<br>PROVIDE BLOCKING BEHIND STUD WALLS WHERE CASEWORK, SHELVING,                    | С |                                | MAS                                   |                                      |
| \<br>[<br>       | WOOD DOOR COI<br>DURING SHOP DRA<br>HOLLOW METAL DO<br>ELEVATIONS                           | STROOM ACCESSORIES, ETC. IS MOUNTED<br>LOR TO BE SELECTED BY ARCHITECT FROM MANUFACTURER'S FULL RANGE OF COLORS<br>WING PHASE<br>OOR AND FRAME COLOR TO BE PT-1 UNLESS NOTED OTHERWISE ON INTERIOR<br>INDICATED ON FINISH PLAN AS 'CG'                                           |   |                                |                                       | SET                                  |
| /<br>            | ALL FLOOR CONTR<br>JOINT IS GREATER 1<br>JOINTS WITH 100%                                   | OL JOINTS AS INDICATED ON FINISH PLAN ARE TO BE 1/4 DEPTH OF SLAB THICKNESS. IF<br>THAN 1/2" DEEP, FILL WITH FOAM BACKER ROD 1/8" WIDER THAN JOINT. FILL ALL<br>SOLIDS EPOXY FILLER COLOR MATCHED TO CONCRETE.<br>PROVIDE WALK OFF MATS AT ALL BUILDING ENTRANCES                |   |                                |                                       | % BID PERMIT                         |
| 5                | SEE INTERIOR ELEAT                                                                          | TIONS FOR GYPSUM CONTROL JOINT LOCATIONS. SEE A-652 FOR DETAIL.<br>FLOOR UNDER OPEN CASEWORK, TYP.<br>AILS REGARDING THE FLOORING MATERIAL                                                                                                                                       |   |                                |                                       | 7.12.23 100%                         |
|                  |                                                                                             |                                                                                                                                                                                                                                                                                  | В | PROJECT NC                     |                                       | MARK                                 |
|                  |                                                                                             |                                                                                                                                                                                                                                                                                  |   | DRAWN BY<br>CHECKED BY<br>DATE | Author<br>( Checke                    |                                      |
|                  |                                                                                             |                                                                                                                                                                                                                                                                                  |   | SECO                           |                                       |                                      |
|                  |                                                                                             |                                                                                                                                                                                                                                                                                  |   |                                | H PLA                                 |                                      |