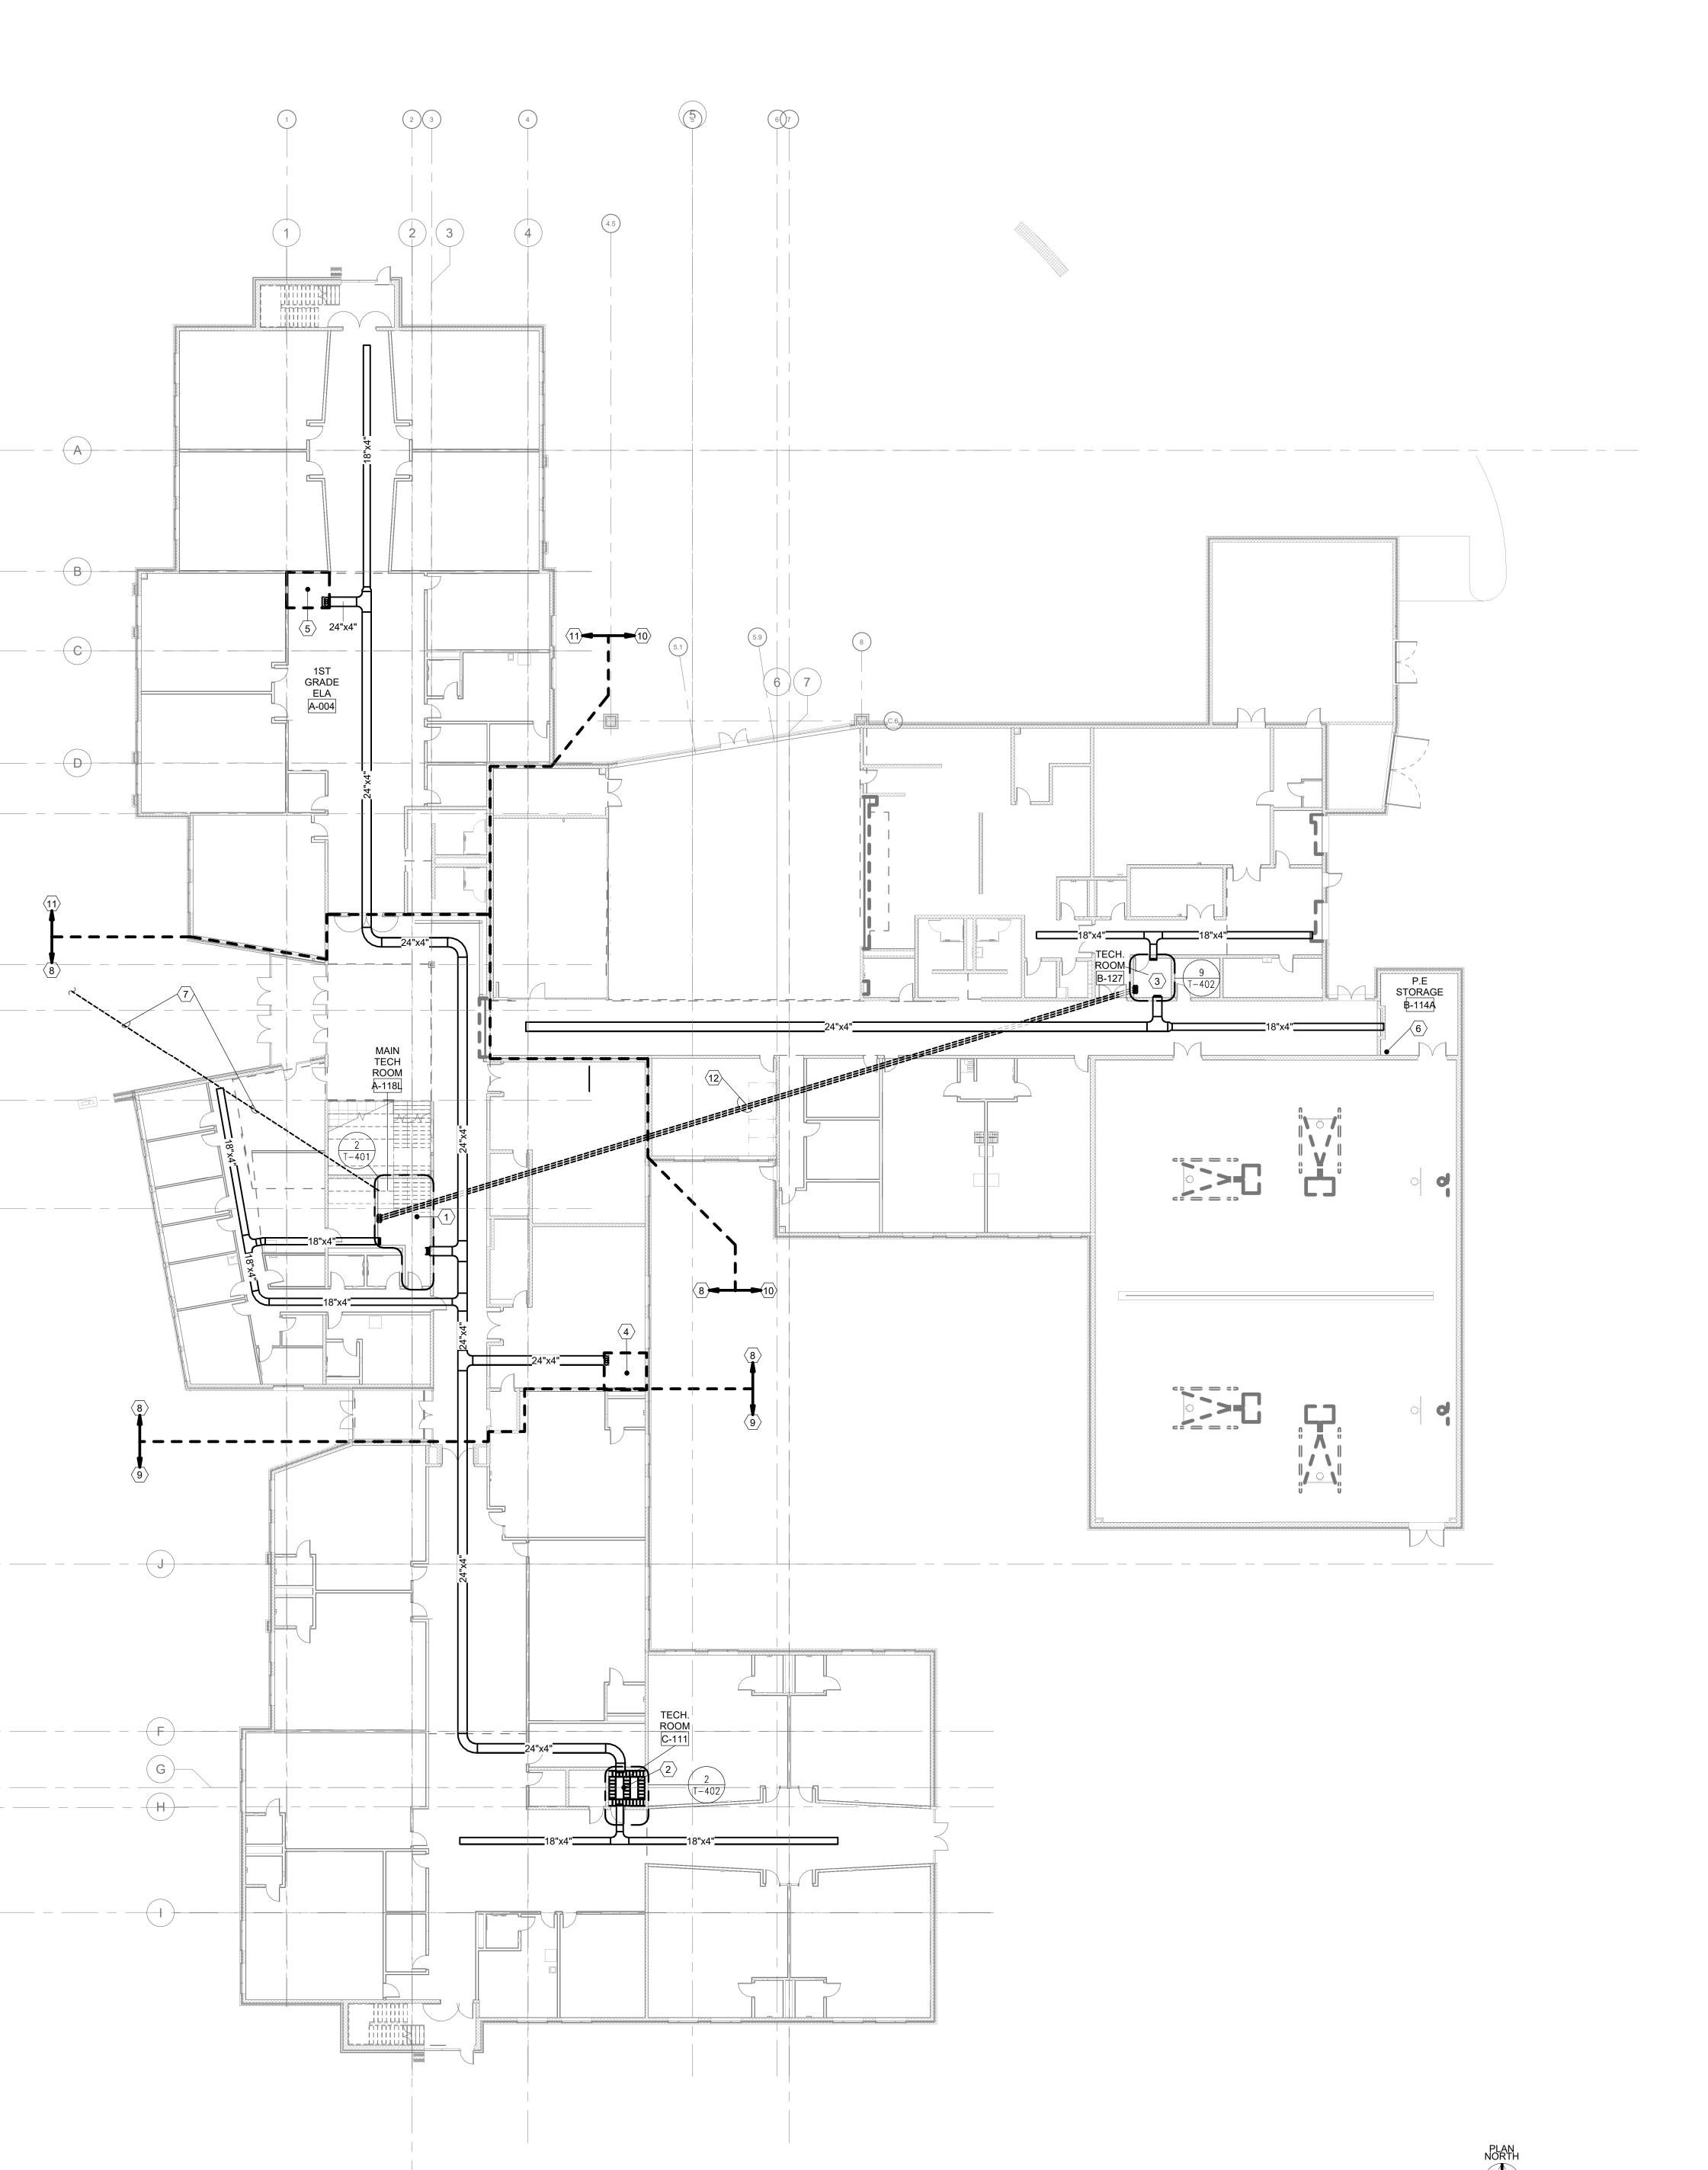

|   | 1 | 2 | 3 | 3         | 4                                     | 5                      | 6                              |             | 7          | 8      | 9      | 10                       |
|---|---|---|---|-----------|---------------------------------------|------------------------|--------------------------------|-------------|------------|--------|--------|--------------------------|
|   |   |   |   |           |                                       |                        |                                |             |            |        |        |                          |
| L |   |   |   |           |                                       |                        |                                |             |            |        |        |                          |
|   |   |   |   |           |                                       |                        |                                | 4           |            |        |        |                          |
|   |   |   |   |           |                                       | 1                      |                                | 4.5         |            |        |        |                          |
| K |   |   |   |           |                                       |                        |                                |             |            |        |        |                          |
| _ |   |   |   |           |                                       |                        |                                |             |            |        |        |                          |
| J |   |   |   | (A) — — — |                                       |                        |                                |             |            |        | <br>   |                          |
|   |   |   |   | (B) — — — | — — — — — — — — — — — — — — — — — — — |                        |                                |             |            |        |        |                          |
|   |   |   |   |           | C                                     |                        | 24"x4"                         |             |            | (7)    |        |                          |
| н |   |   |   | D         | — — — (D)                             |                        |                                |             |            |        |        |                          |
| _ |   |   |   | (D.1)     |                                       |                        |                                |             |            |        | S<br>L |                          |
| C |   |   |   |           |                                       |                        |                                |             |            |        |        |                          |
| G |   |   |   | E — — — — |                                       |                        |                                |             |            | 24"x4" |        | P.E<br>STORAGE<br>B-114A |
|   |   |   |   | (E.2) —   |                                       |                        | MAIN<br>TECH<br>ROOM<br>A-118L |             |            |        |        |                          |
| F |   |   |   |           |                                       | 18"X4                  |                                |             |            |        |        | ୍ ତ୍                     |
|   |   |   |   | (E.3) — — |                                       |                        |                                |             |            |        |        |                          |
|   |   |   |   |           |                                       |                        |                                | 24"x4"      |            |        |        |                          |
| E |   |   |   |           |                                       |                        |                                |             |            |        |        | ି ପ୍                     |
|   |   |   |   |           |                                       | 9                      |                                |             |            |        |        |                          |
| D |   |   |   | (F) —     |                                       |                        | 24"                            |             |            |        | <br>   |                          |
|   |   |   |   |           |                                       |                        |                                |             |            |        |        |                          |
|   |   |   |   | (н)       |                                       |                        |                                | 24"x4"      | 2<br>1-402 |        |        |                          |
| C |   |   |   |           |                                       |                        |                                |             |            |        |        |                          |
| _ |   |   |   |           |                                       |                        |                                |             |            |        |        |                          |
|   |   |   |   |           |                                       |                        |                                |             |            |        |        |                          |
| В |   |   |   |           |                                       |                        |                                |             |            |        |        | _                        |
|   |   |   |   |           | FIRST FI<br>SCALE: 1/16" = 1          | <u>_OOR TECHNOLOGY</u> | PATHWAYS AND                   | SPACES PLAN |            |        |        | 0 <u>4'</u> 8'           |
| A |   |   |   |           | _                                     |                        |                                |             |            |        |        |                          |
|   |   |   |   |           |                                       |                        |                                |             |            |        |        |                          |
|   | 1 | 2 | 3 | 3         | 4                                     | 5                      | 6                              |             | 7          | 8      | 9      | 10                       |

11 12