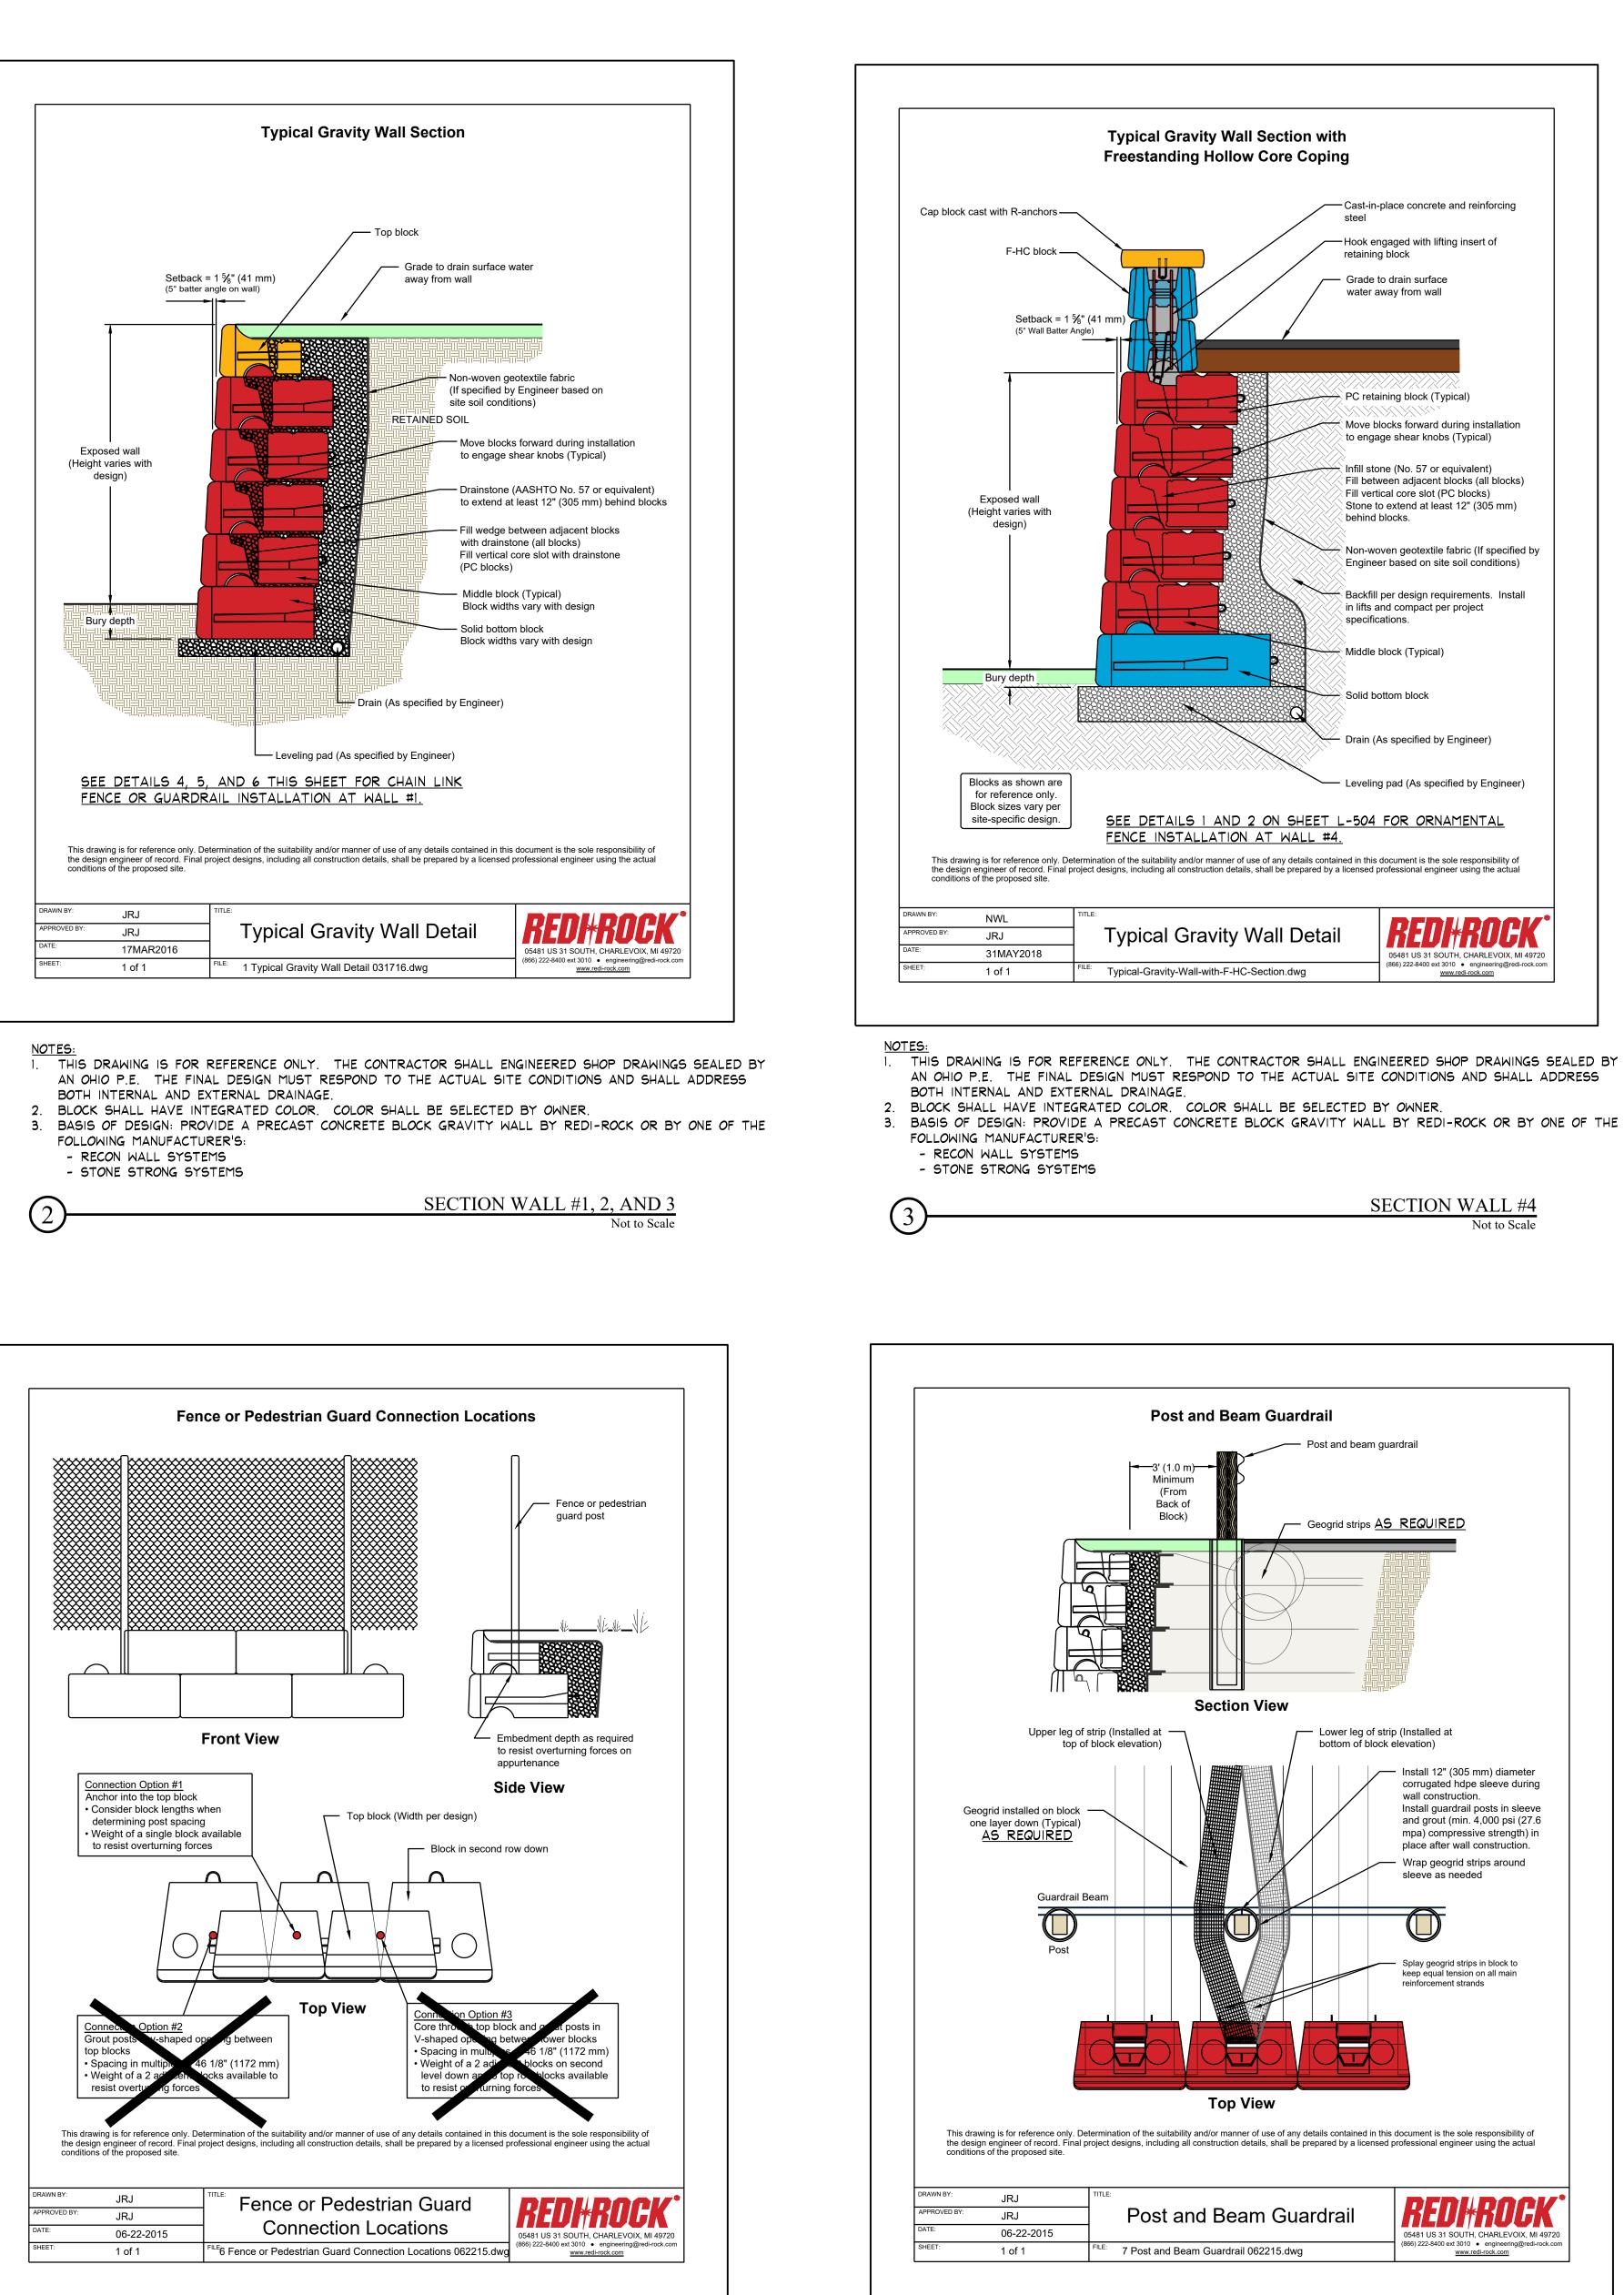

10

11

12

. THIS DRAWING IS FOR REFERENCE ONLY. THE CONTRACTOR SHALL ENGINEERED SHOP DRAWINGS SEALED BY AN OHIO P.E. THE FINAL DESIGN MUST RESPOND TO THE ACTUAL SITE CONDITIONS AND SHALL ADDRESS BOTH INTERNAL AND EXTERNAL DRAINAGE. 2. BLOCK SHALL HAVE INTEGRATED COLOR. COLOR SHALL BE SELECTED BY OWNER.

9

10

**GUARD RAIL LOCATION/SECTION** Not to Scale

11