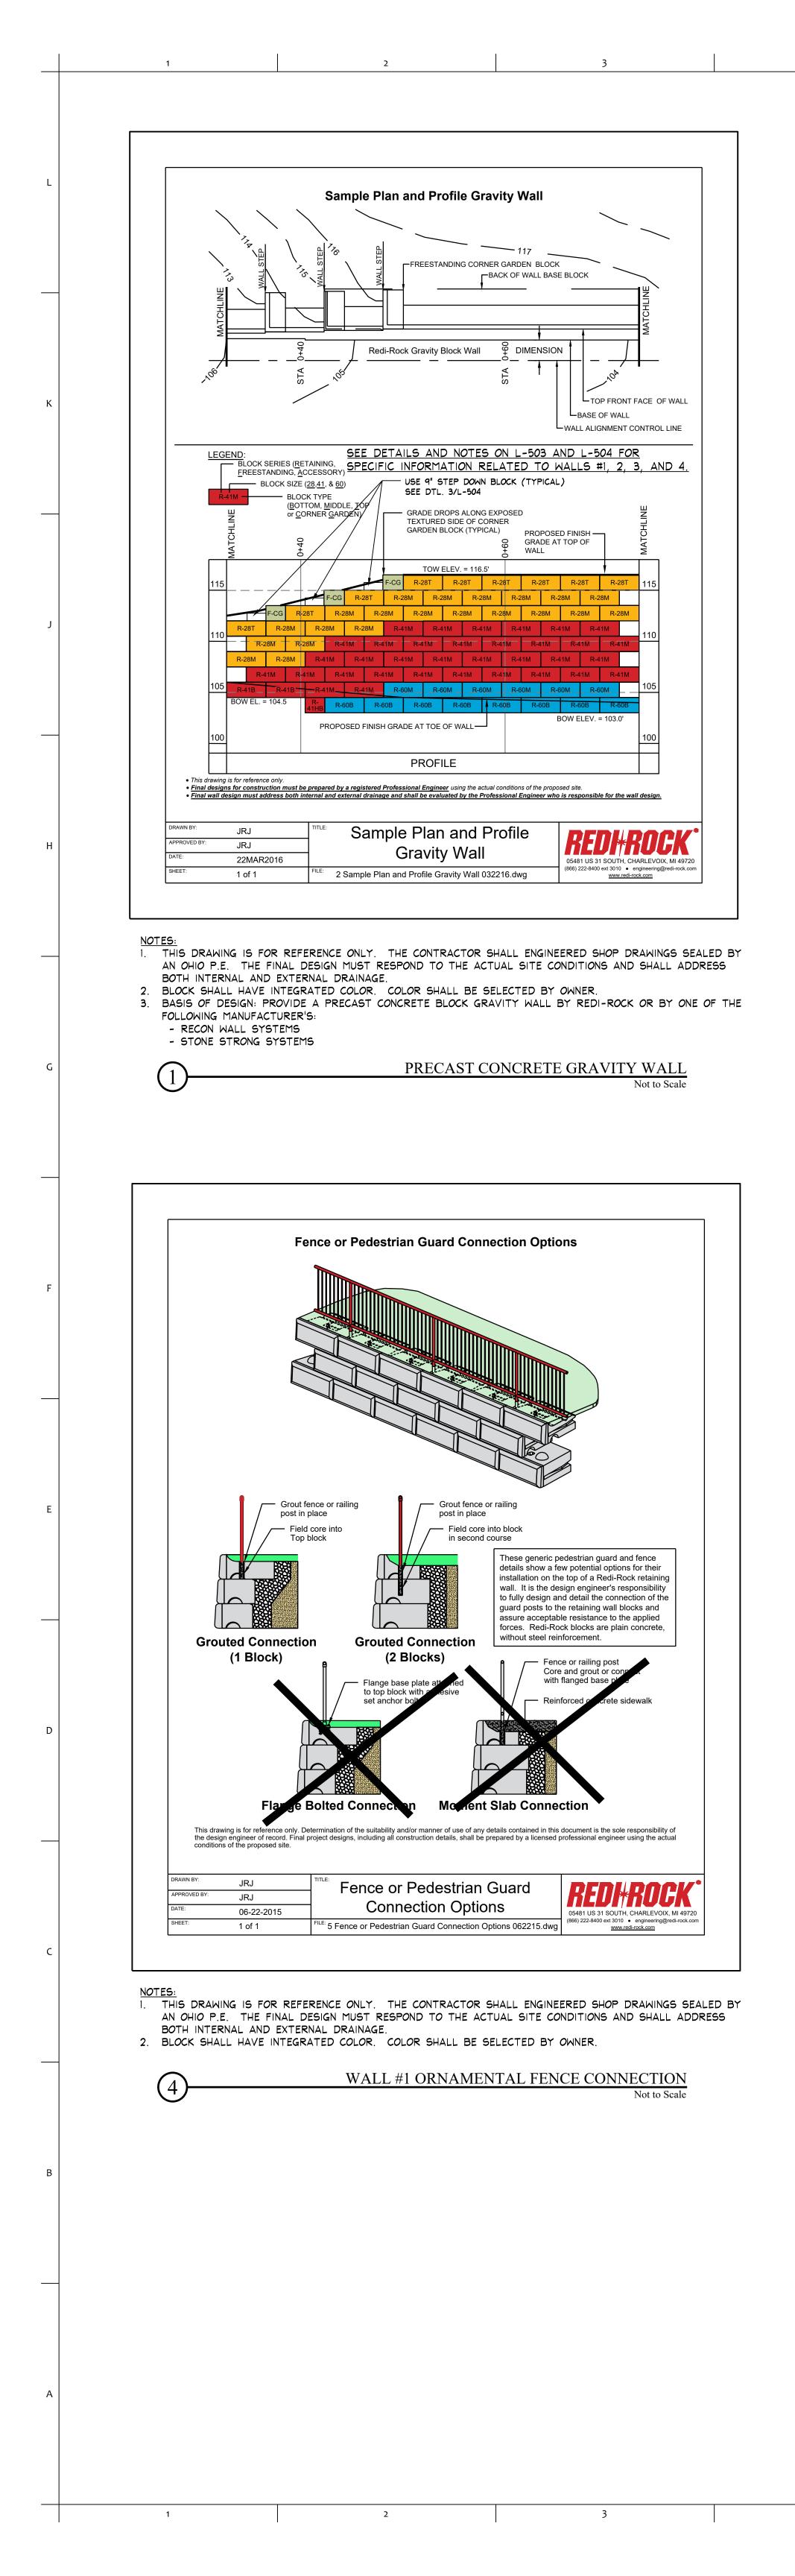

NOTES:

8

7

1. THIS DRAWING IS FOR REFERENCE ONLY. THE CONTRACTOR SHALL ENGINEERED SHOP DRAWINGS SEALED BY AN OHIO P.E. THE FINAL DESIGN MUST RESPOND TO THE ACTUAL SITE CONDITIONS AND SHALL ADDRESS BOTH INTERNAL AND EXTERNAL DRAINAGE. 2. BLOCK SHALL HAVE INTEGRATED COLOR. COLOR SHALL BE SELECTED BY OWNER.

(5)

4

4

6

7

8

WALL #1 ORNAMENTAL FENCE CONNECTION PLAN Not to Scale

6