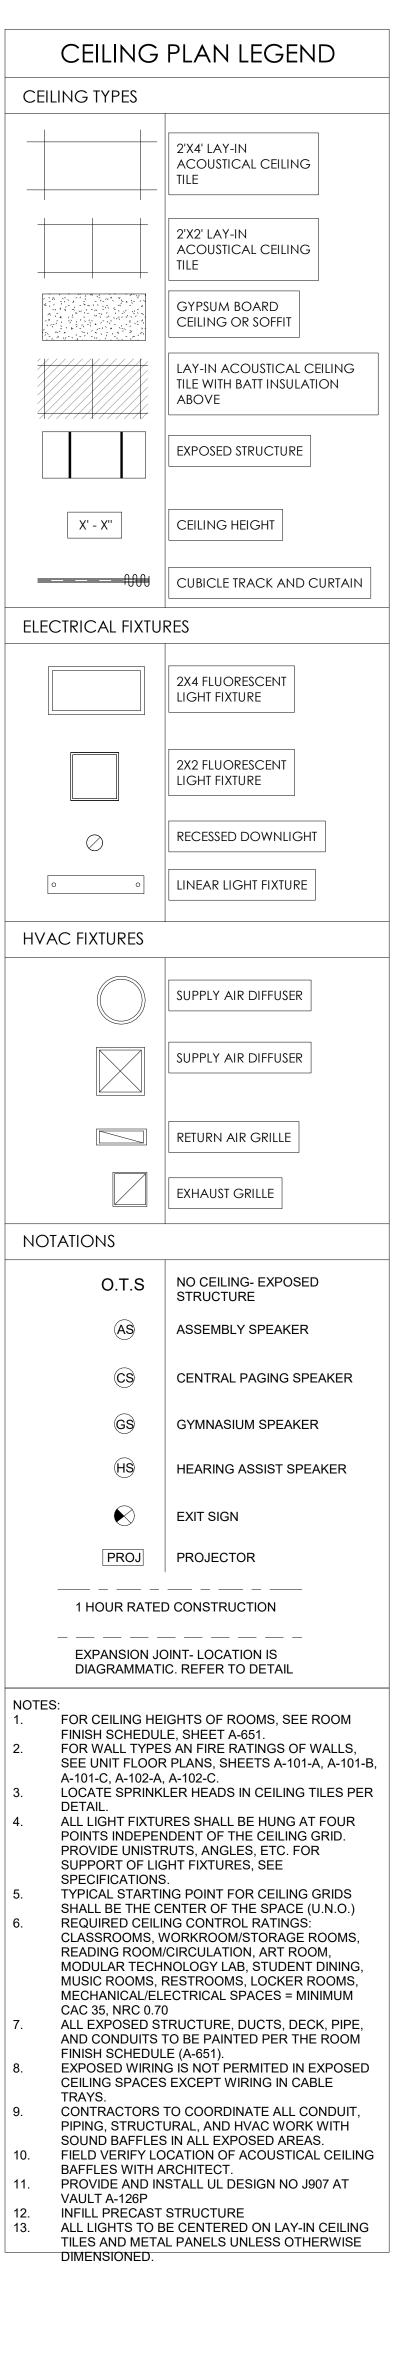

| CEILII | NG KEYNOTES                                                  |  |  |
|--------|--------------------------------------------------------------|--|--|
|        | 6" HIGH EXTRUDED ALU<br>SEE SHEET A-541 FOR I                |  |  |
| 2      | AUTEX DUNE PANEL<br>SEE SHEET A-541 FOR D                    |  |  |
| 3      | USG COLORTEX TRIMET<br>FINISH FLOOR<br>SEE SHEET A-541 FOR D |  |  |
| 4      | LIGHT FIXTURE AT 9'-4" I<br>SEE ELECTRICAL FOR D             |  |  |
| 5      | LIGHT FIXTURE AT 9'-8" I<br>SEE ELECTRICAL FOR D             |  |  |
| 6      | LIGHT FIXTURE AT 14'-0'<br>SEE ELECTRICAL FOR D              |  |  |
| 7      | LIGHT FIXTURE AT 12'-0'<br>SEE ELECTRICAL FOR D              |  |  |
| 8      | 1" POLYESTER CLOUD I<br>SEE SHEET A-541 FOR D                |  |  |
| 9      | EXPOSED CEILING                                              |  |  |
| 10     | 360° PAINTED GRID                                            |  |  |
| (1)    | PENDANT LIGHT SUSPE<br>OF GRID<br>SEE ELECTRICAL FOR D       |  |  |
| (12)   | LIGHT FIXTURE 10'-0" FR<br>SEE ELECTRICAL FOR D              |  |  |