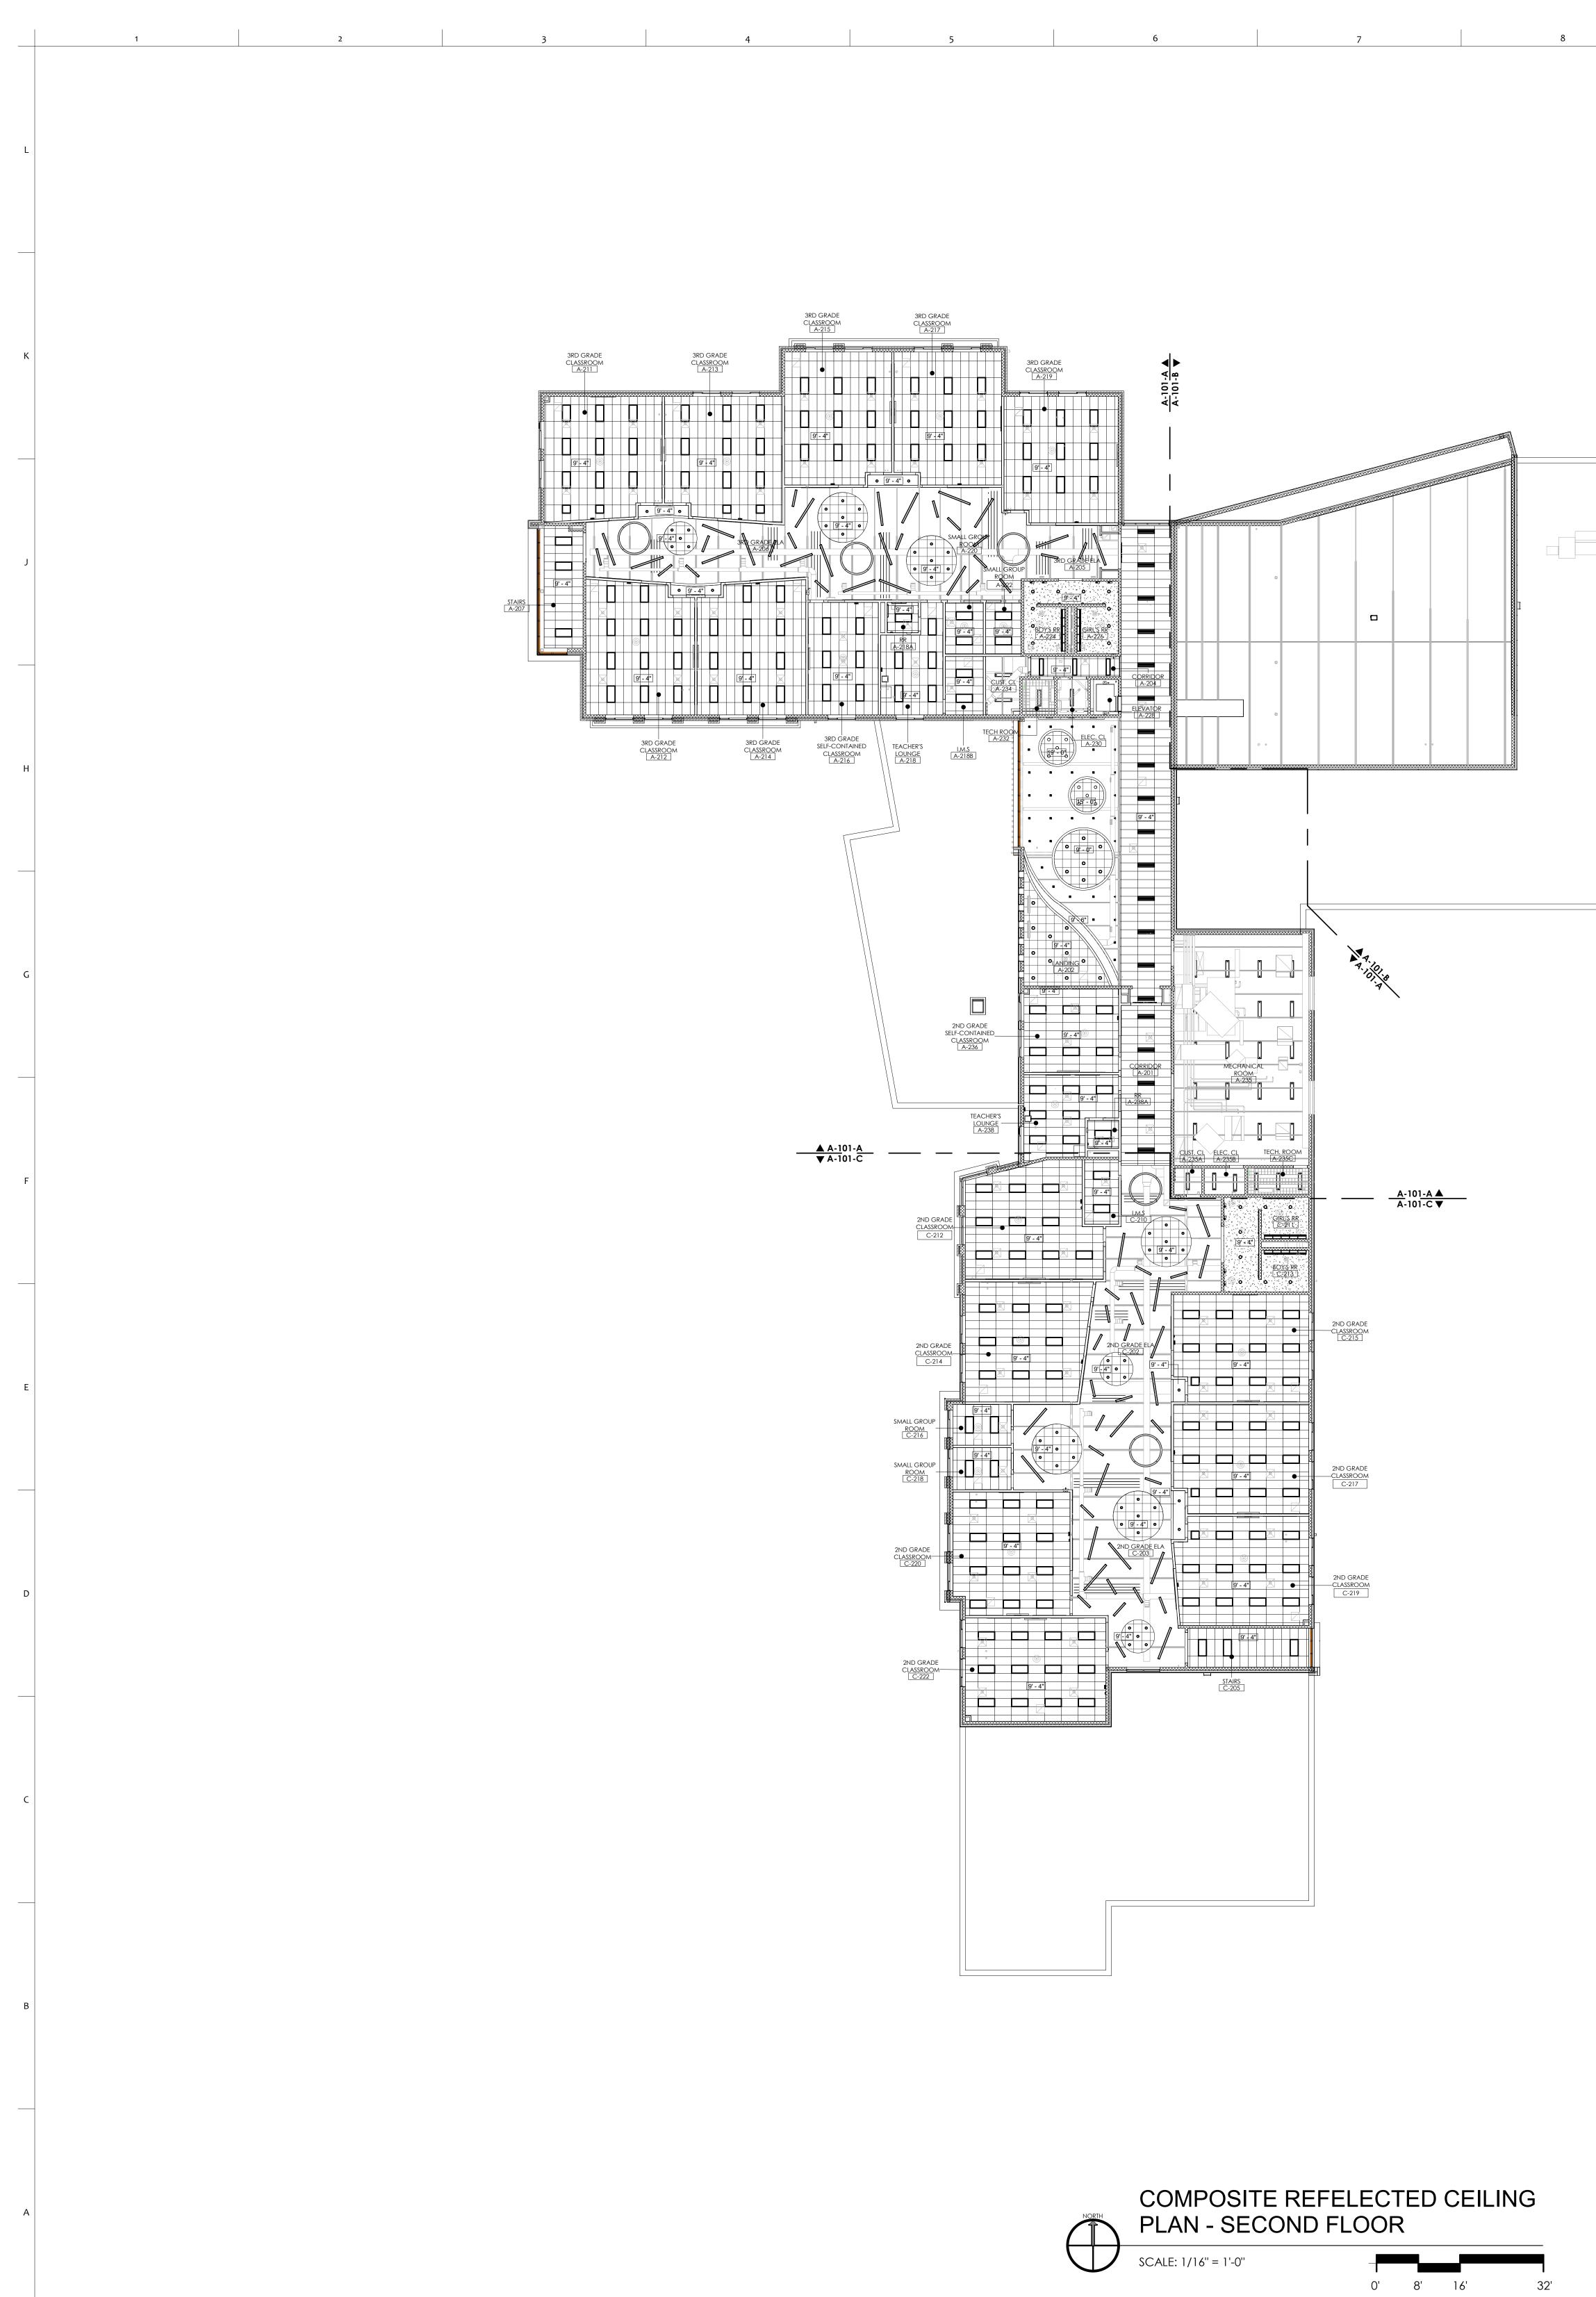

| CEILII | NG KEYNOTES                                                  |  |  |
|--------|--------------------------------------------------------------|--|--|
|        | 6" HIGH EXTRUDED ALU<br>SEE SHEET A-541 FOR I                |  |  |
| 2      | AUTEX DUNE PANEL<br>SEE SHEET A-541 FOR D                    |  |  |
| 3      | USG COLORTEX TRIMET<br>FINISH FLOOR<br>SEE SHEET A-541 FOR D |  |  |
| 4      | LIGHT FIXTURE AT 9'-4" I<br>SEE ELECTRICAL FOR D             |  |  |
| 5      | LIGHT FIXTURE AT 9'-8" I<br>SEE ELECTRICAL FOR D             |  |  |
| 6      | LIGHT FIXTURE AT 14'-0'<br>SEE ELECTRICAL FOR D              |  |  |
| 7      | LIGHT FIXTURE AT 12'-0'<br>SEE ELECTRICAL FOR D              |  |  |
| 8      | 1" POLYESTER CLOUD I<br>SEE SHEET A-541 FOR D                |  |  |
| 9      | EXPOSED CEILING                                              |  |  |
| 10     | 360° PAINTED GRID                                            |  |  |
| (1)    | PENDANT LIGHT SUSPE<br>OF GRID<br>SEE ELECTRICAL FOR D       |  |  |
| (12)   | LIGHT FIXTURE 10'-0" FR<br>SEE ELECTRICAL FOR D              |  |  |