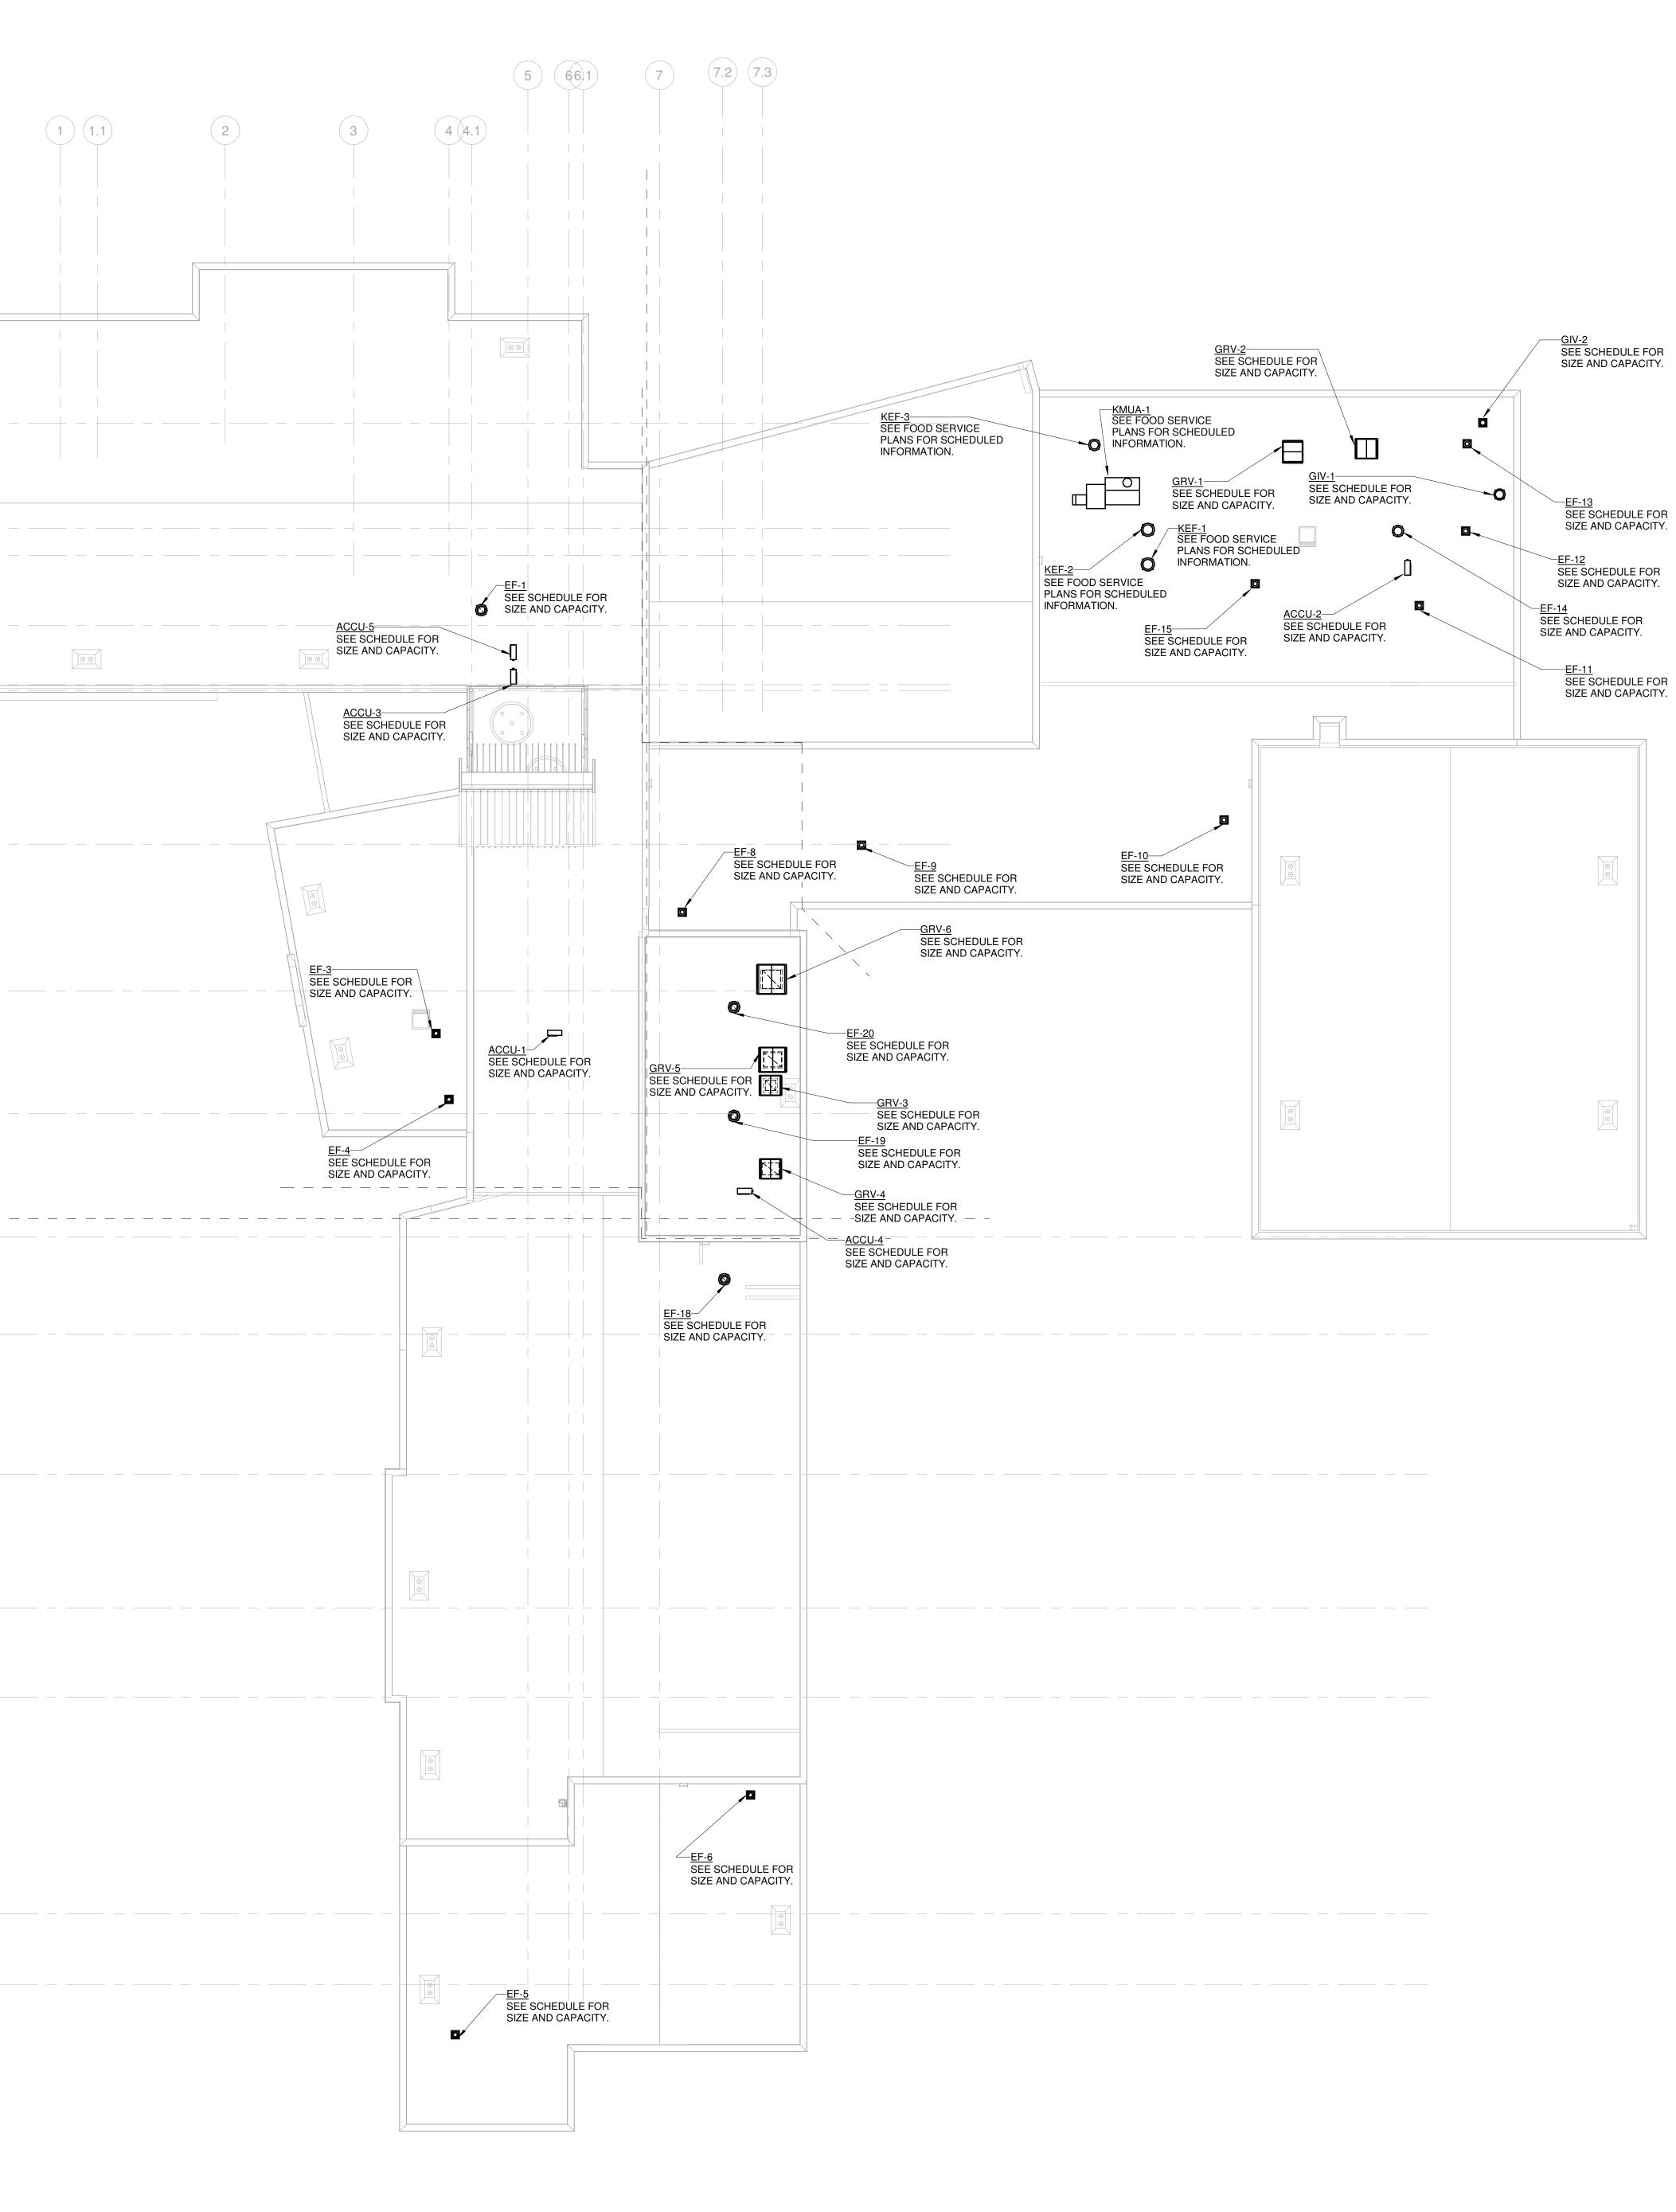

| 12         | 3                                                                                                                                                                                                                                             | 4 5 | 6                                                | 7 8                                                                                                                                                                                                                                                                                                                                                                                                                                                                    |
|------------|-----------------------------------------------------------------------------------------------------------------------------------------------------------------------------------------------------------------------------------------------|-----|--------------------------------------------------|------------------------------------------------------------------------------------------------------------------------------------------------------------------------------------------------------------------------------------------------------------------------------------------------------------------------------------------------------------------------------------------------------------------------------------------------------------------------|
| L<br><br>K |                                                                                                                                                                                                                                               |     |                                                  |                                                                                                                                                                                                                                                                                                                                                                                                                                                                        |
| H          |                                                                                                                                                                                                                                               |     | ACCU-5<br>SEE SCHEDULE FOR<br>SIZE AND CAPACITY. | KEF-3<br>SEE FOOD SERVICE<br>PLANS FOR SCHEDULED<br>INFORMATION.                                                                                                                                                                                                                                                                                                                                                                                                       |
| G<br>F     | B.4                                                                                                                                                                                                                                           |     | EF-3<br>SEE SCHEDULE FOR<br>SIZE AND CAPACITY.   | EF-3<br>SEE SCHEDULE FOR<br>SIZE AND CAPACITY.<br>GRV-6<br>SEE SCHEDULE FOR<br>SIZE AND CAPACITY.<br>GRV-5<br>SEE SCHEDULE FOR<br>SIZE AND CAPACITY.<br>GRV-5<br>SEE SCHEDULE FOR<br>SIZE AND CAPACITY.<br>GRV-3<br>SEE SCHEDULE FOR<br>SIZE AND CAPACITY.<br>GRV-3<br>SEE SCHEDULE FOR<br>SIZE AND CAPACITY.<br>GRV-4<br>SEE SCHEDULE FOR<br>SIZE AND CAPACITY.<br>GRV-4<br>SEE SCHEDULE FOR<br>SIZE AND CAPACITY.<br>GRV-4<br>SEE SCHEDULE FOR<br>SIZE AND CAPACITY. |
|            | C - - - - - - - - - - - - - - - - - - - - - - - - - - - - - - - - - - - - - - - - - - - - - - - - - - - - - - - - - - - - - - - - - - - - - - - - - - - - - - - - - - - - - - - - - - - - - - - - - - - - - - - - - - - - - - - - - - - - - - |     |                                                  | EF-18<br>SEE SCHEDULE FOR<br>SIZE AND CAPACITY.                                                                                                                                                                                                                                                                                                                                                                                                                        |
|            | G                                                                                                                                                                                                                                             |     |                                                  |                                                                                                                                                                                                                                                                                                                                                                                                                                                                        |
| В<br>А     |                                                                                                                                                                                                                                               |     | <u>FCALE</u>                                     | <u>DF PLAN - HVAC</u><br>1/16" = 1'-0"                                                                                                                                                                                                                                                                                                                                                                                                                                 |