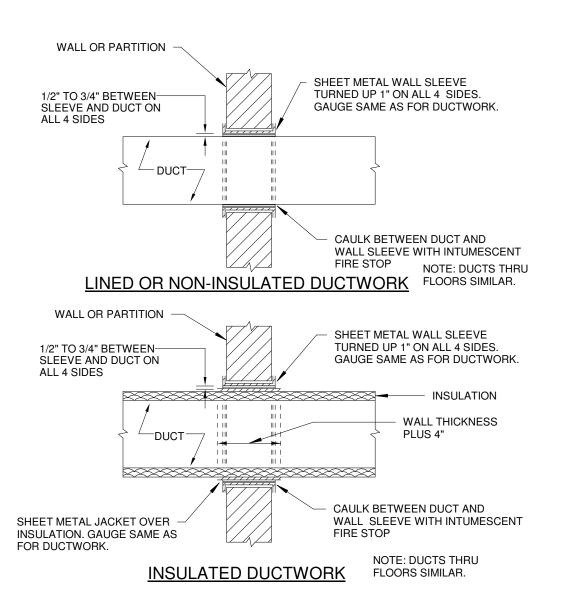

- PIPE RISER

DETAIL OF DUCTS PASSING THRU WALLS OR PARTITIONS
NOT TO SCALE

PIPING OF COIL WITH 3-WAY VALVE

PIPING OF HEATING AND COOLING COIL WITH 2-WAY VALVE

PROJECT NO 2203-1 DRAWN BY MAR CHECKED BY ARB