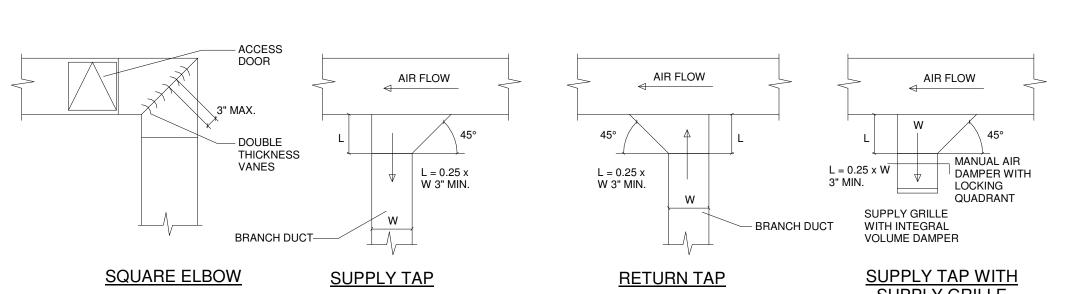

NOTES:

1. DELETE INSULATION STAND-OFF ON DUCTWORK WITHOUT EXTERIOR INSULATION.
DETAIL SHOWS SHOWS SINGLE BLADE DAMPER. DAMPER INSULATION SHALL BE
SIMILAR FOR MULTI-BLADE DAMPERS & ROUND DAMPERS.

**VOLUME DAMPER** 