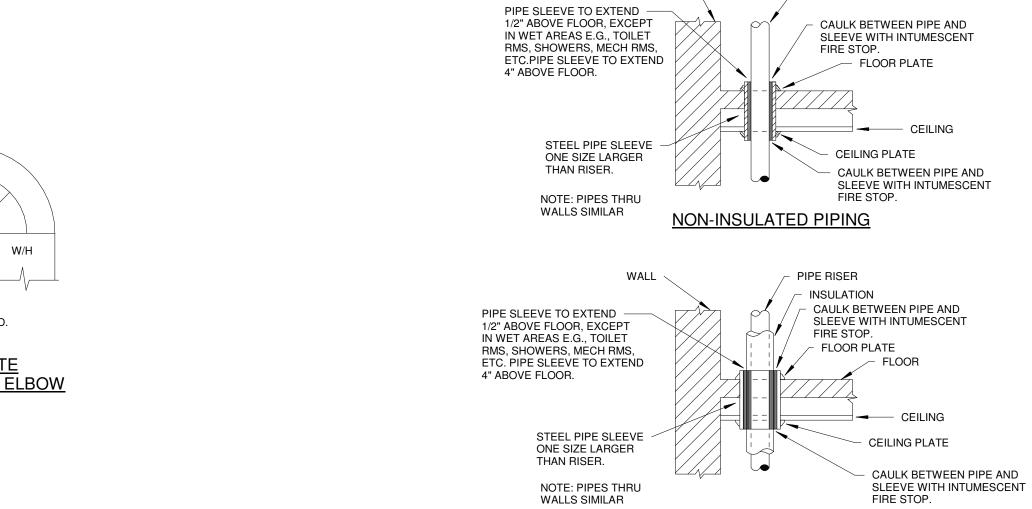

SECTION OF DUCT TO BE LINED AS SHOWN ON PLANS 1" ACCOUSTICAL FIBER GLASS — SECURELY FASTENED TO DUCT WITH WATER-PROOF CEMENT

**GRAVITY ROOF VENT (GRV) DETAIL** 

DUCTWORK DETAIL

NOT TO SCALE

DETAIL OF PIPING PASSING THRU FLOORS
NOT TO SCALE

- PIPE RISER

DETAIL OF DUCTS PASSING THRU WALLS OR PARTITIONS
NOT TO SCALE

PIPING OF COIL WITH 3-WAY VALVE

PIPING OF HEATING AND COOLING COIL WITH 2-WAY VALVE

PROJECT NO 2203-1 DRAWN BY MAR CHECKED BY ARB