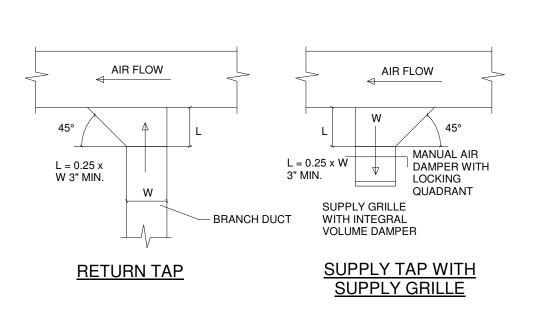

FOR MULTI-BLADE DAMPERS & ROUND DAMPERS.

**VOLUME DAMPER** 

SECTION OF DUCT TO BE LINED AS SHOWN ON PLANS 1" ACCOUSTICAL FIBER GLASS — SECURELY FASTENED TO DUCT WITH WATER-PROOF CEMENT





**GRAVITY ROOF VENT (GRV) DETAIL** 







DUCTWORK DETAIL

NOT TO SCALE

DETAIL OF PIPING PASSING THRU FLOORS
NOT TO SCALE

- PIPE RISER

DETAIL OF DUCTS PASSING THRU WALLS OR PARTITIONS
NOT TO SCALE





PIPING OF COIL WITH 3-WAY VALVE

PIPING OF HEATING AND COOLING COIL WITH 2-WAY VALVE

PROJECT NO 2203-1 DRAWN BY MAR CHECKED BY ARB

PROJECT NO

2203-1

HVAC DETAILS

SCALE: As indicated SHEET NO

M-401

1" ACOUSTICAL DUCT LINER (TYP) ----AIR GRILLE. REFER TO PLANS — FOR SIZE AND LOCATION (TYP) NOTES:

1. SUPPORT BOOTS INDEPENDENT FROM CEILING/GRID.

ROOF CURB BY MECH. CONTR.

**RETURN AIR BOOT**