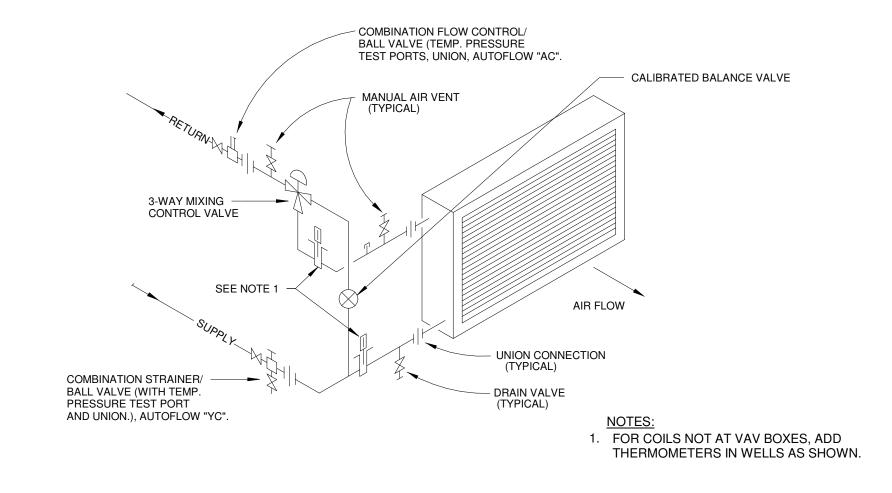

- PIPE RISER

DETAIL OF DUCTS PASSING THRU WALLS OR PARTITIONS
NOT TO SCALE

PIPING OF COIL WITH 3-WAY VALVE

PIPING OF HEATING AND COOLING COIL WITH 2-WAY VALVE

PROJECT NO 2203-1 DRAWN BY MAR CHECKED BY ARB