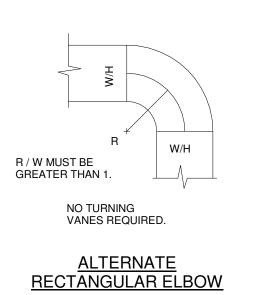

R MULTI-BLADE DAMPERS & ROUND DAMPERS.

**VOLUME DAMPER** 

SECTION OF DUCT TO BE LINED AS SHOWN ON PLANS 1" ACCOUSTICAL FIBER GLASS — SECURELY FASTENED TO DUCT WITH WATER-PROOF CEMENT





**GRAVITY ROOF VENT (GRV) DETAIL** 







DUCTWORK DETAIL

NOT TO SCALE

DETAIL OF PIPING PASSING THRU FLOORS
NOT TO SCALE

- PIPE RISER

DETAIL OF DUCTS PASSING THRU WALLS OR PARTITIONS
NOT TO SCALE





PIPING OF COIL WITH 3-WAY VALVE

PIPING OF HEATING AND COOLING COIL WITH 2-WAY VALVE

PROJECT NO 2203-1 DRAWN BY MAR CHECKED BY ARB

PROJECT NO

2203-1

HVAC DETAILS

SCALE: As indicated SHEET NO

M-401

1" ACOUSTICAL DUCT LINER (TYP) ----AIR GRILLE. REFER TO PLANS — FOR SIZE AND LOCATION (TYP) NOTES:

1. SUPPORT BOOTS INDEPENDENT FROM CEILING/GRID.

ROOF CURB BY MECH. CONTR.

**RETURN AIR BOOT**