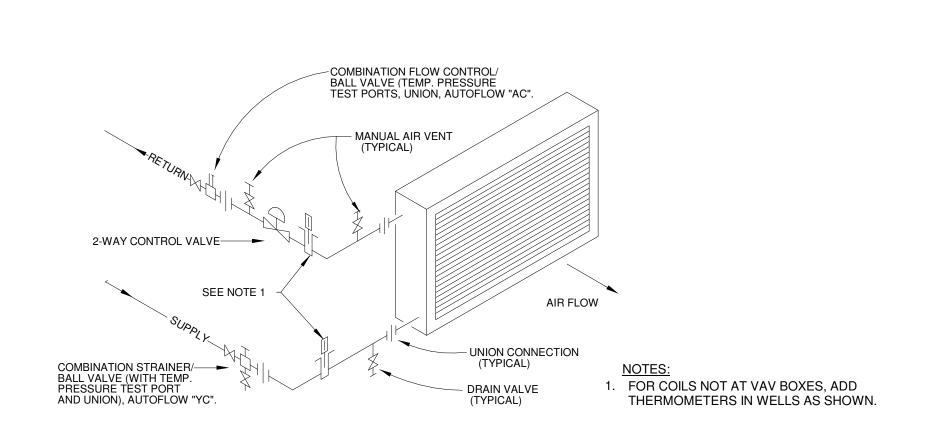

- PIPE RISER

DETAIL OF DUCTS PASSING THRU WALLS OR PARTITIONS
NOT TO SCALE

PIPING OF COIL WITH 3-WAY VALVE

PIPING OF HEATING AND COOLING COIL WITH 2-WAY VALVE

PROJECT NO 2203-1 DRAWN BY MAR CHECKED BY ARB