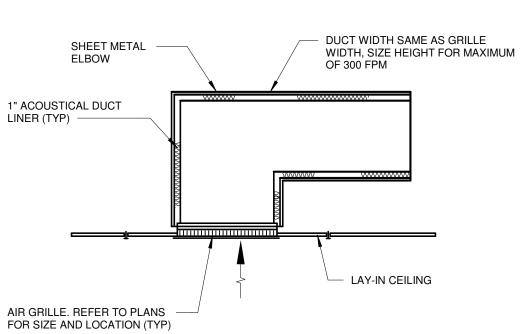

NOTES:

1. DELETE INSULATION STAND-OFF ON DUCTWORK WITHOUT EXTERIOR INSULATION.
DETAIL SHOWS SHOWS SINGLE BLADE DAMPER. DAMPER INSULATION SHALL BE
SIMILAR FOR MULTI-BLADE DAMPERS & ROUND DAMPERS.

**VOLUME DAMPER** 

SECTION OF DUCT TO BE LINED AS SHOWN ON PLANS 1" ACCOUSTICAL FIBER GLASS — SECURELY FASTENED TO DUCT WITH WATER-PROOF CEMENT





**GRAVITY ROOF VENT (GRV) DETAIL** 







DUCTWORK DETAIL

NOT TO SCALE

DETAIL OF PIPING PASSING THRU FLOORS
NOT TO SCALE

- PIPE RISER

DETAIL OF DUCTS PASSING THRU WALLS OR PARTITIONS
NOT TO SCALE





PIPING OF COIL WITH 3-WAY VALVE

PIPING OF HEATING AND COOLING COIL WITH 2-WAY VALVE

PROJECT NO 2203-1 DRAWN BY MAR CHECKED BY ARB

PROJECT NO

2203-1

HVAC DETAILS

SCALE: As indicated SHEET NO

M-401

1" ACOUSTICAL DUCT LINER (TYP) ----AIR GRILLE. REFER TO PLANS — FOR SIZE AND LOCATION (TYP) NOTES:

1. SUPPORT BOOTS INDEPENDENT FROM CEILING/GRID.

ROOF CURB BY MECH. CONTR.

**RETURN AIR BOOT**