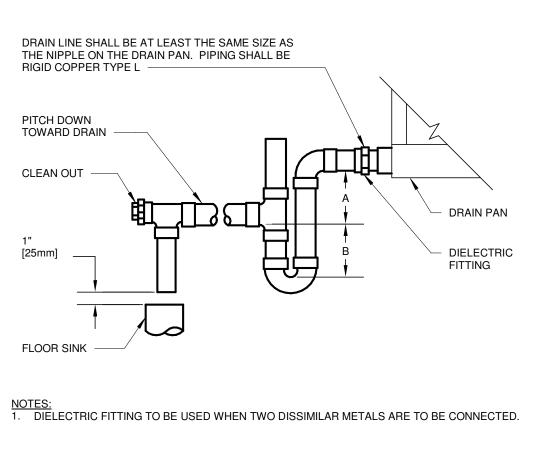

: 1/8" = 1'-0"

- 1-1/2" THICK FIBERGLASS INSULATION W/ FOIL FACING EXPANDED TAKE-OFF GALVANIZED ROUND ELBOW MAIN OR BRANCH — DUCT METAL STRAP CLAMP (TYPICAL) 2 PLACES INSULATED FLEXIBLE CONNECTION IN VOLUME DAMPER ——— VERTICAL ONLY (MAX 5') FLEXIBLE DUCT DEFLECTION IN
DROP SHALL BE NO GREATER THAN
D/8 WHERE "D" IS THE FLEX DUCT DIAMETER

— SUPPLY AIR DIFFUSER

# DIFFUSER CONNECTION - FLEX DETAIL NOT TO SCALE



DIFFUSER BACKPAN INSULATION -





RECTANGULAR DUCT -THRU ROOF

18 GA. GALV. STEEL — SLEEVE

RECTANGULAR DUCT

FLASHING AND COUNTER

FLASHING OVER SLEEVE AND CURB, SECURE AND SEAL WEATHER-TIGHT.

INSULATED CURB

4"x4"x5/16" ANGLE FRAME AROUND

COORDINATE OPENING SIZES W/

OPENING. ALL WELDED CONSTRUCTION (TYP.)

DUCTWORK ROOF PENTRATION DETAIL

NOT TO SCALE

- 18 GA GALV. STEEL





| UNIT TYPE         | Α                 | В  |
|-------------------|-------------------|----|
| DRAW THRU         | 2" [50mm] PLUS X  | Х  |
| BLOW THRU         | 1" [25mm] MINIMUM | 2X |
| WHERE X = STATION | C PRESSURE IN PAN |    |

#### CONDENSATE DRAIN TRAP NOT TO SCALE







1" MAX ---

### TYPICAL PIPE HANGERS NOT TO SCALE



NOTES:

1. SEE ARCHITECTURAL DRAWINGS FOR ADDITIONAL INFORMATION REGARDING OPENING IN

## LINEAR DIFFUSER DETAIL



**EXPANSION TANK (FLOOR MOUNTED)**