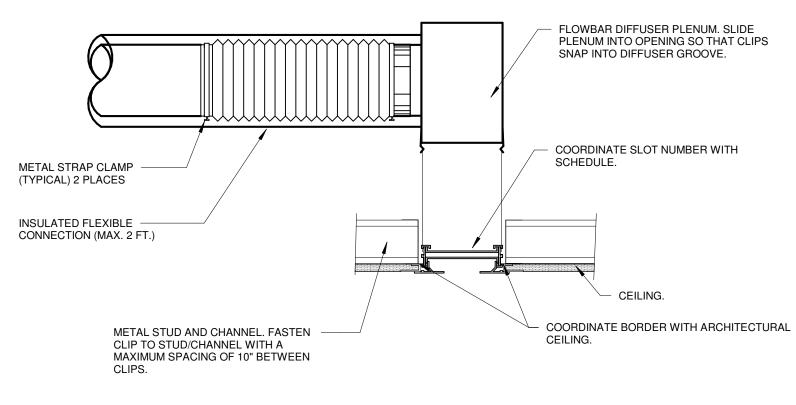

TER

— SUPPLY AIR DIFFUSER

# DIFFUSER CONNECTION - FLEX DETAIL NOT TO SCALE



DIFFUSER BACKPAN INSULATION -





RECTANGULAR DUCT -THRU ROOF

18 GA. GALV. STEEL — SLEEVE

RECTANGULAR DUCT

FLASHING AND COUNTER

FLASHING OVER SLEEVE AND CURB, SECURE AND SEAL WEATHER-TIGHT.

INSULATED CURB

4"x4"x5/16" ANGLE FRAME AROUND

COORDINATE OPENING SIZES W/

OPENING. ALL WELDED CONSTRUCTION (TYP.)

DUCTWORK ROOF PENTRATION DETAIL

NOT TO SCALE

- 18 GA GALV. STEEL





| UNIT TYPE         | Α                 | В  |
|-------------------|-------------------|----|
| DRAW THRU         | 2" [50mm] PLUS X  | Х  |
| BLOW THRU         | 1" [25mm] MINIMUM | 2X |
| WHERE X = STATION | C PRESSURE IN PAN |    |

#### CONDENSATE DRAIN TRAP NOT TO SCALE







1" MAX ---

### TYPICAL PIPE HANGERS NOT TO SCALE



NOTES:

1. SEE ARCHITECTURAL DRAWINGS FOR ADDITIONAL INFORMATION REGARDING OPENING IN

## LINEAR DIFFUSER DETAIL



**EXPANSION TANK (FLOOR MOUNTED)**