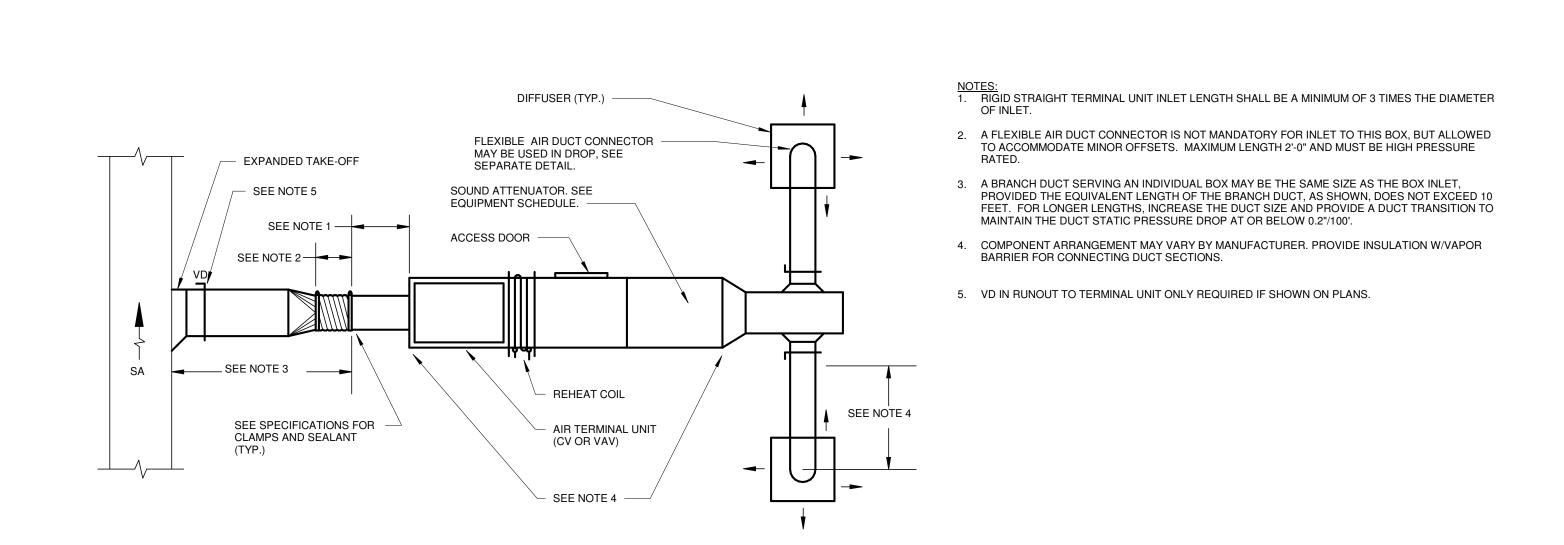

— SUPPLY AIR DIFFUSER

# DIFFUSER CONNECTION - FLEX DETAIL NOT TO SCALE

DIFFUSER BACKPAN INSULATION -

RECTANGULAR DUCT -THRU ROOF

18 GA. GALV. STEEL — SLEEVE

RECTANGULAR DUCT

FLASHING AND COUNTER

FLASHING OVER SLEEVE AND CURB, SECURE AND SEAL WEATHER-TIGHT.