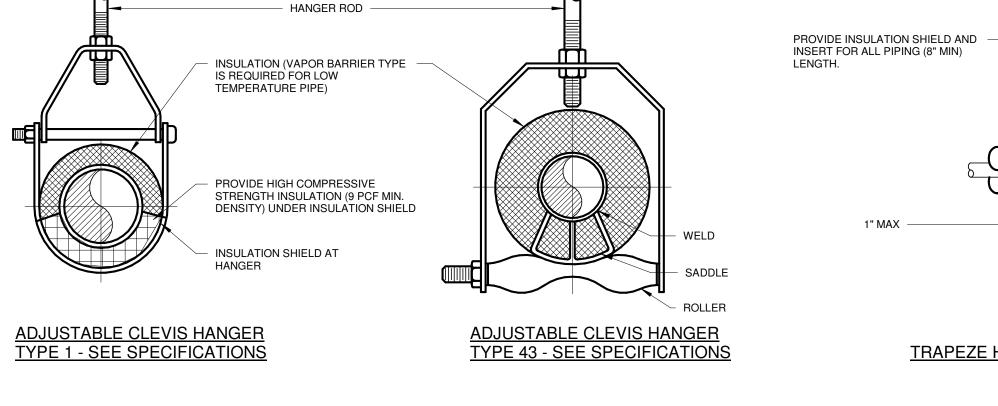

1/2" DIA HANGER RODS WITH 36" MAX SPACING ON EACH CHANNEL

1-5/8" 12 GAGE CHANNEL OR 2"X2"X1/4" ANGLE

PROJECT NO 2203-1 DRAWN BY MAR CHECKED BY ARB

HVAC DETAILS

SCALE: 1/8" = 1'-0"

- 1-1/2" THICK FIBERGLASS INSULATION W/ FOIL FACING EXPANDED TAKE-OFF GALVANIZED ROUND ELBOW MAIN OR BRANCH — DUCT METAL STRAP CLAMP (TYPICAL) 2 PLACES INSULATED FLEXIBLE CONNECTION IN VOLUME DAMPER ——— VERTICAL ONLY (MAX 5') FLEXIBLE DUCT DEFLECTION IN
DROP SHALL BE NO GREATER THAN
D/8 WHERE "D" IS THE FLEX DUCT DIAMETER

### TYPICAL PIPE HANGERS NOT TO SCALE

NOTES:

1. SEE ARCHITECTURAL DRAWINGS FOR ADDITIONAL INFORMATION REGARDING OPENING IN