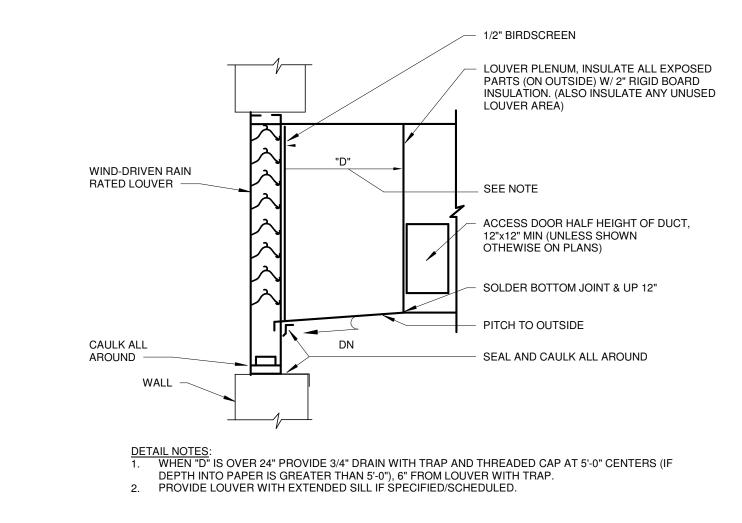

INSULATED CURB

4"x4"x5/16" ANGLE FRAME AROUND

COORDINATE OPENING SIZES W/

OPENING. ALL WELDED CONSTRUCTION (TYP.)

DUCTWORK ROOF PENTRATION DETAIL

NOT TO SCALE

- 18 GA GALV. STEEL

| UNIT TYPE         | Α                 | В  |
|-------------------|-------------------|----|
| DRAW THRU         | 2" [50mm] PLUS X  | Х  |
| BLOW THRU         | 1" [25mm] MINIMUM | 2X |
| WHERE X = STATION | C PRESSURE IN PAN |    |