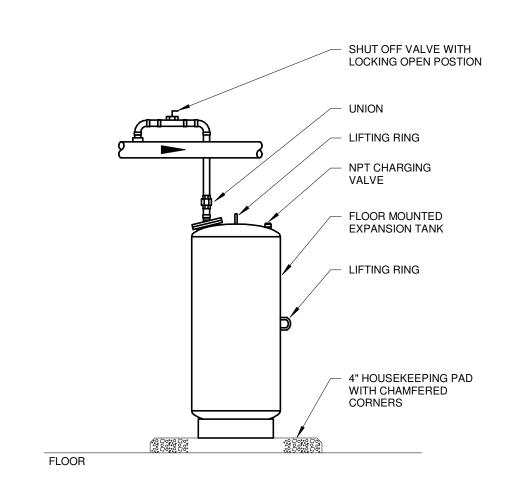

ECTANGULAR DUCT -THRU ROOF

18 GA. GALV. STEEL — SLEEVE

RECTANGULAR DUCT

FLASHING AND COUNTER

FLASHING OVER SLEEVE AND CURB, SECURE AND SEAL WEATHER-TIGHT.

INSULATED CURB

4"x4"x5/16" ANGLE FRAME AROUND

COORDINATE OPENING SIZES W/

OPENING. ALL WELDED CONSTRUCTION (TYP.)

DUCTWORK ROOF PENTRATION DETAIL

NOT TO SCALE

- 18 GA GALV. STEEL





| UNIT TYPE         | Α                 | В  |
|-------------------|-------------------|----|
| DRAW THRU         | 2" [50mm] PLUS X  | Х  |
| BLOW THRU         | 1" [25mm] MINIMUM | 2X |
| WHERE X = STATION | C PRESSURE IN PAN |    |

#### CONDENSATE DRAIN TRAP NOT TO SCALE







1" MAX ---

### TYPICAL PIPE HANGERS NOT TO SCALE



NOTES:

1. SEE ARCHITECTURAL DRAWINGS FOR ADDITIONAL INFORMATION REGARDING OPENING IN

## LINEAR DIFFUSER DETAIL



**EXPANSION TANK (FLOOR MOUNTED)**