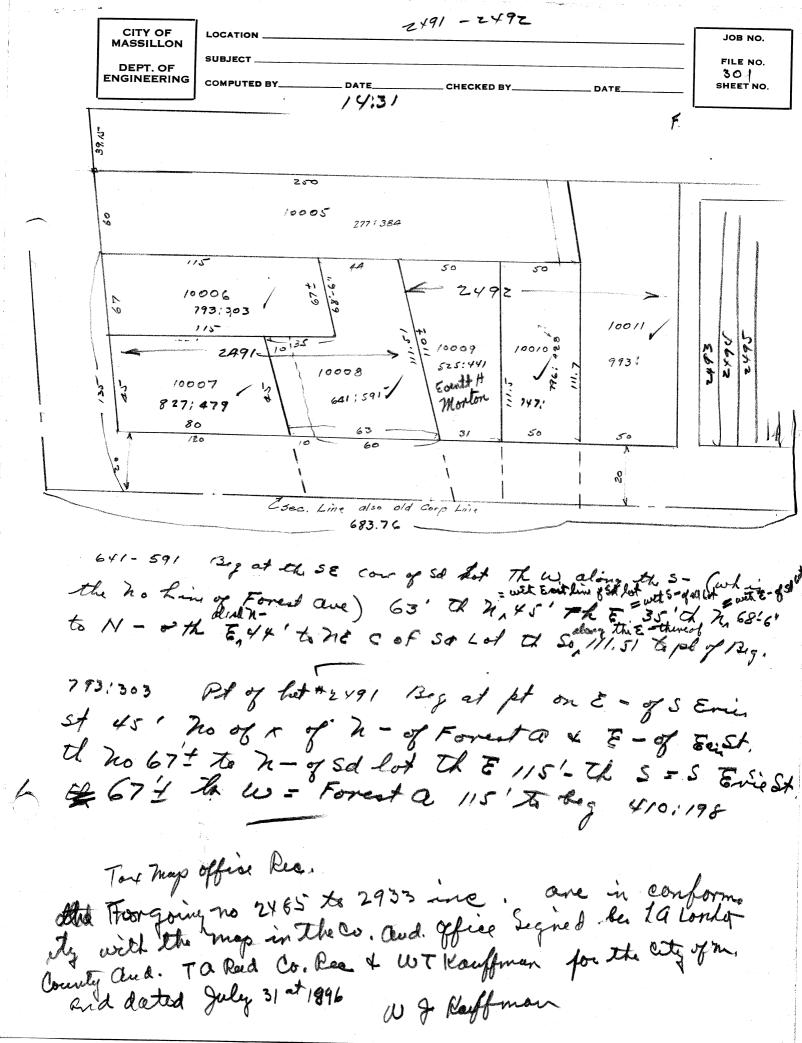

FOREST AVE SE 50°

| ~•                   |                                         |                       |          |
|----------------------|-----------------------------------------|-----------------------|----------|
| CITY OF<br>MASSILLON | LOCATION                                |                       | ЈОВ ИО.  |
| DEPT. OF             | SUBJECT                                 |                       | FILE NO. |
| ENGINEERING          | COMPUTED BY DATE                        | CHECKED BY DATE       | 30 (     |
| 1                    | 1 2 2 2 2 2 2 2 2 2 2 2 2 2 2 2 2 2 2 2 | Jas allen to a & Smit |          |
|                      | 6/5/28/                                 | jas allen to a comit  | 1        |

Pt of 2492 Beg at SE cor of sd lotth won N- Forest St 50' th n = E- 5d Sot to S- minger Lands th Mon E Line Sd lands to S + a. Kromer lands th E on sa S + 2 also h - Sd lat to n & n & S to n & Sd lat whiselso w - of 12' alley to Beg.

747:411 EXXEN mortan to Harry 101. Eile Bt lot 2492 Beg at pel on n- Formed and T & 31 fr. Sw con Salot The n - Elot - 111.5 to nlot to the 500 to (ne con) the S 111.7' to n - torred and the w 50'-lookeg.

1961428 Same 747:411

Harry + a L Eisher to Henry Lola See metz)

Lola Leinetz to Henry Seemetz 899

Sam a 796:428

877; 479 Pt of lot 2491

Beg at the Sw con of 5d lot oth in an ely direct

80 feet along the 2- of a proposed to ft stith.

Tho = with Emil St 45' The w 80' theth

E- of Emil St the So. al E- of Emil St 45'

If to the pl. of Beg.

of Salot inth n- of For are the sw con of Salot inth n- of For are the nw cong the w- of salot 2492 110 ± to the nw cong Salot the Eely al the n- of salot 100 the S to a pt in the n- of Forest dist Ewarly 81 ft from the Sw con of all lot the wal the n- of F are 81 ft to the P of Beg.