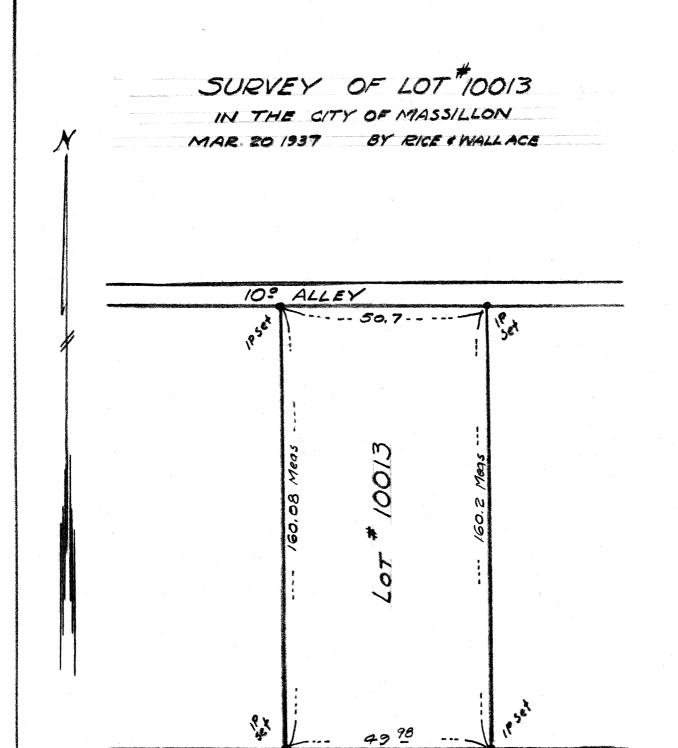

FOREST AVE SE 50°



| ~•                   |                                         |                       |          |
|----------------------|-----------------------------------------|-----------------------|----------|
| CITY OF<br>MASSILLON | LOCATION                                |                       | ЈОВ ИО.  |
| DEPT. OF             | SUBJECT                                 |                       | FILE NO. |
| ENGINEERING          | COMPUTED BY DATE                        | CHECKED BY DATE       | 30 (     |
| 1                    | 1 2 2 2 2 2 2 2 2 2 2 2 2 2 2 2 2 2 2 2 | Jas allen to a & Smit |          |
|                      | 6/5/28/                                 | jas allen to a comit  | 1        |

Pt of 2492 Beg at SE cor of sd lotth won N- Forest St 50' th n